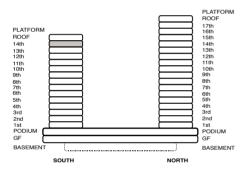

ODIUM | P01      |

101,102,201,202,301,302,401,402,501,502, 601,602,701,702 1-7





| TYPE 3       | SQ.F    | SQ.M   |
|--------------|---------|--------|
| UNIT AREA    | 983.50  | 91.37  |
| BALCONY AREA | 287.29  | 26.69  |
| TOTAL AREA   | 1270.79 | 118.06 |



LEVEL 12-13



| FLOOR | UNIT NO.  |
|-------|-----------|
| 12-13 | 1202,1302 |





| TYPE 4       | SQ.F    | SQ.M   |
|--------------|---------|--------|
| UNIT AREA    | 1037.00 | 96.34  |
| BALCONY AREA | 357.68  | 33.23  |
| TOTAL AREA   | 1394.68 | 129.57 |



LEVEL 8-9



| FLOOR | UNIT NO. |
|-------|----------|
| 8-9   | 801,901  |





| TYPE 5       | SQ.F    | SQ.M   |
|--------------|---------|--------|
| UNIT AREA    | 1111.59 | 103.27 |
| BALCONY AREA | 1550.00 | 144    |
| TOTAL AREA   | 2661.59 | 247.27 |



LEVEL 14





| FLOOR | UNIT NO. |
|-------|----------|
| 14    | 1401     |



| TYPE 6       | SQ.F    | SQ.M   |
|--------------|---------|--------|
| UNIT AREA    | 959.17  | 89.11  |
| BALCONY AREA | 304.08  | 28.25  |
| TOTAL AREA   | 1263.25 | 117.36 |





| FLOOR | UNIT NO.                                                                        |
|-------|---------------------------------------------------------------------------------|
| 1-17  | 102,202,302,402,502,602,702,802,902,<br>1002,1102,1202,1302,1402,1502,1602,1702 |





| TYPE 7       | SQ.F    | SQ.M   |
|--------------|---------|--------|
| UNIT AREA    | 1069.07 | 99.32  |
| BALCONY AREA | 325.18  | 30.21  |
| TOTAL AREA   | 1394.25 | 129.53 |





| FLOOR | UNIT NO.