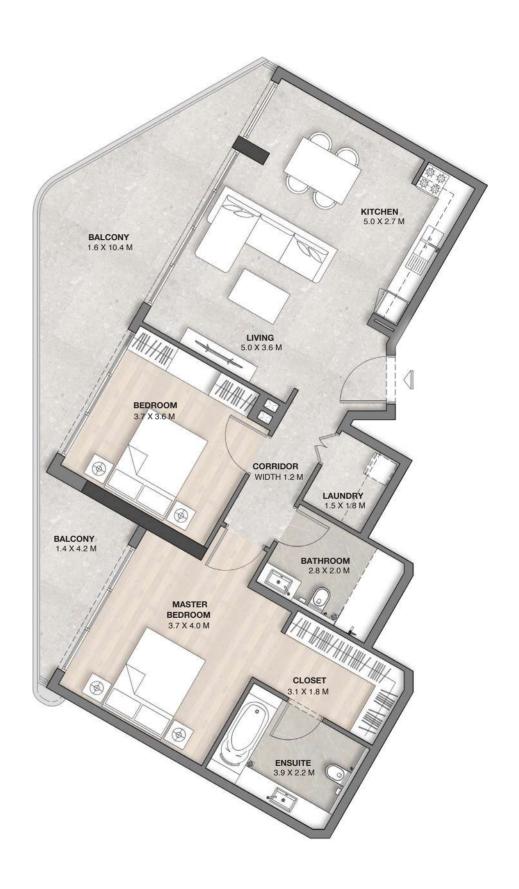

| TYPE 1       | SQ.F    | SQ.M   |
|--------------|---------|--------|
| UNIT AREA    | 998.78  | 92.79  |
| BALCONY AREA | 221.41  | 20.57  |
| TOTAL AREA   | 1220 20 | 113 36 |

LEVEL 14-17

| FLOOR | UNIT NO.                                |
|-------|-----------------------------------------|
| 14-17 | 1403,1404,1503,1504,1603,1604,1703,1704 |

| TYPE 2       | SQ.F    | SQ.M   |
|--------------|---------|--------|
| UNIT AREA    | 1016.44 | 94.43  |
| BALCONY AREA | 244.34  | 22.7   |
| TOTAL AREA   | 1260.78 | 117.13 |