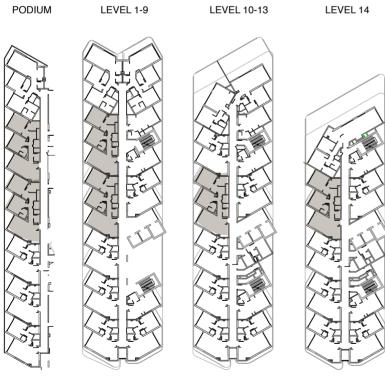

|



| TYPE 2       | SQ.F   | SQ.M  |
|--------------|--------|-------|
| UNIT AREA    | 645.83 | 60.00 |
| BALCONY AREA | 204.51 | 19.00 |
| TOTAL AREA   | 850.35 | 79.00 |



LEVEL 8-11



| FLOOR | UNIT NO.          |
|-------|-------------------|
| 8-11  | 802,902,1002,1102 |





| TYPE 3       | SQ.F    | SQ.M   |
|--------------|---------|--------|
| UNIT AREA    | 730.66  | 67.88  |
| BALCONY AREA | 898.47  | 83.47  |
| TOTAL AREA   | 1629.13 | 151.35 |



LEVEL 10-13



| FLOOR | UNIT NO.            |
|-------|---------------------|
| 10-13 | 1001,1101,1201,1301 |





| TYPE 1       | SQ.F    | SQ.M   |
|--------------|---------|--------|
| UNIT AREA    | 998.78  | 92.79  |
| BALCONY AREA | 221.41  | 20.57  |
| TOTAL AREA   | 1220 20 | 113 36 |





### **BAYVIEWS SOUTH**

| FLOOR  | UNIT NO.                                                                   |
|--------|----------------------------------------------------------------------------|
| PODIUM | P02,P03                                                                    |
| 1-9    | 104,107,204,207,304,307,404,407,504<br>507,604,607,704,707,804,807,904,907 |
| 10-13  | 1007,1107,1205,1305                                                        |
| 14     | 1404                                                                       |



LEVEL 14-17



| FLOOR | UNIT NO.                                |
|-------|-----------------------------------------|
| 14-17 | 1403,1404,1503,1504,1603,1604,1703,1704 |



| TYPE 2       | SQ.F    | SQ.M   |
|--------------|---------|-------