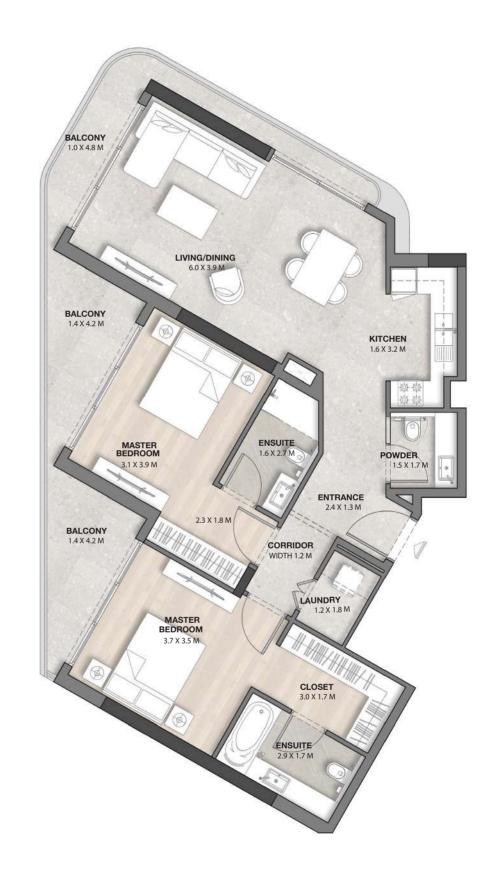

| TYPE 3       | SQ.F    | SQ.M   |
|--------------|---------|--------|
| UNIT AREA    | 730.66  | 67.88  |
| BALCONY AREA | 898.47  | 83.47  |
| TOTAL AREA   | 1629.13 | 151.35 |

LEVEL 10-13

| FLOOR | UNIT NO.            |
|-------|---------------------|
| 10-13 | 1001,1101,1201,1301 |

### **BAYVIEWS SOUTH**

| FLOOR  | UNIT NO.                                                                   |
|--------|----------------------------------------------------------------------------|
| PODIUM | P02,P03                                                                    |
| 1-9    | 104,107,204,207,304,307,404,407,504<br>507,604,607,704,707,804,807,904,907 |
| 10-13  | 1007,1107,1205,1305                                                        |
| 14     | 1404                                                                       |

LEVEL 14-17

| FLOOR | UNIT NO.                                |
|-------|-----------------------------------------|
| 14-17 | 1403,1404,1503,1504,1603,1604,1703,1704 |

| TYPE 2       | SQ.F    | SQ.M   |
|--------------|---------|--------|
| UNIT AREA    | 1016.44 | 94.43  |
| BALCONY AREA | 244.34  | 22.7   |
| TOTAL AREA   | 1260.78 | 117.13 |