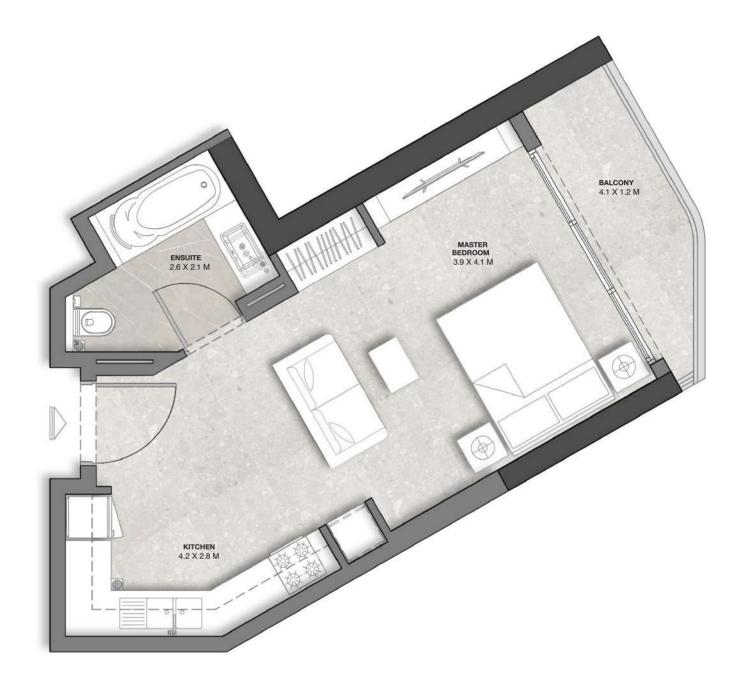

### STUDIO

| TYPE 1       | SQ.F   | SQ.M  |
|--------------|--------|-------|
| UNIT AREA    | 365.54 | 33.96 |
| BALCONY AREA | 51.67  | 4.80  |
| TOTAL AREA   | 417.21 | 38.76 |

| FLOOR | UNIT NO.                                                                                                                  |
|-------|---------------------------------------------------------------------------------------------------------------------------|
| 1-14  | 105,110,205,210,305,310,405,410,505,510,605,610,705,710,805,810,905,910,1005,1010,1105,1110,1203,1208,1303,1308,1402,1407 |

### STUDIO

| TYPE 2       | SQ.F   | SQ.M  |
|--------------|--------|-------|
| UNIT AREA    | 373.08 | 34.66 |
| BALCONY AREA | 73.95  | 6.87  |
| TOTAL AREA   | 447.03 | 41.53 |