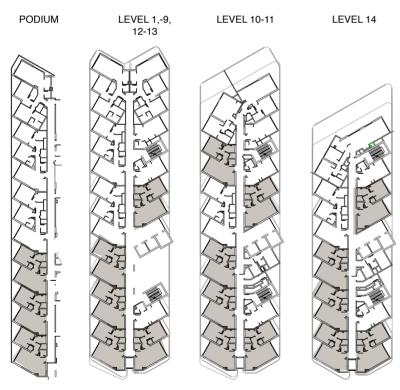

### **BAYVIEWS SOUTH**

| FLOOR     | UNIT NO.                                                                                                                                                                                                                   | -                              |
|-----------|----------------------------------------------------------------------------------------------------------------------------------------------------------------------------------------------------------------------------|--------------------------------|
|           |                                                                                                                                                                                                                            | -                              |
| PODIUM    | P04-P06                                                                                                                                                                                                                    | _                              |
| 1-9,12-13 | 106,108,109,111,112,206,208,209,211,212,3<br>309,311,312,406,408,409,411,412,506,508,5<br>512,606,608,609,611,612,706,708,709,711,3<br>808,809,811,812,906,908,909,911,912,1204<br>1207,1209,1210,1304,1306,1307,1309,1310 | 509,511,<br>712,806,<br>,1206, |
| 10,11     | 1004,1006,1008,1009,1011,1012,<br>1104,1106,1108,1109,1111,1112                                                                                                                                                            | _                              |
| 14        | 1403,1405,1406,1408,1409                                                                                                                                                                                                   | _                              |

| FLOOR | UNIT NO.                                                                                                       |
|-------|----------------------------------------------------------------------------------------------------------------|
| 1     | 104-108                                                                                                        |
| 2-13  | 204-210,304-310,404-410,504-510,604-610<br>704-710,804-810,904-910,1004-1010,1104-<br>1110,1204-1210,1304-1310 |
| 14-17 | 1405-1409,1505-1509,1605-1609,1705-1709                                                                        |

### **BAYVIEWS SOUTH**

| FLOOR  | UNIT NO.                                                                   |
|--------|----------------------------------------------------------------------------|
| PODIUM | P02,P03                                                                    |
| 1-9    | 104,107,204,207,304,307,404,407,504<br>507,604,607,704,707,804,807,904,907 |
| 10-13  | 1007,1107,1205,1305                                                        |
| 14     | 1404                                                                       |