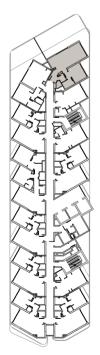

### **BAYVIEWS SOUTH**

| FLOOR     | UNIT NO.                                                                                                                                                                                                                   | -                              |
|-----------|----------------------------------------------------------------------------------------------------------------------------------------------------------------------------------------------------------------------------|--------------------------------|
|           |                                                                                                                                                                                                                            | -                              |
| PODIUM    | P04-P06                                                                                                                                                                                                                    | _                              |
| 1-9,12-13 | 106,108,109,111,112,206,208,209,211,212,3<br>309,311,312,406,408,409,411,412,506,508,5<br>512,606,608,609,611,612,706,708,709,711,3<br>808,809,811,812,906,908,909,911,912,1204<br>1207,1209,1210,1304,1306,1307,1309,1310 | 509,511,<br>712,806,<br>,1206, |
| 10,11     | 1004,1006,1008,1009,1011,1012,<br>1104,1106,1108,1109,1111,1112                                                                                                                                                            | _                              |
| 14        | 1403,1405,1406,1408,1409                                                                                                                                                                                                   | _                              |

### **BAYVIEWS SOUTH**

| FLOOR  | UNIT NO.                                                                   |
|--------|----------------------------------------------------------------------------|
| PODIUM | P02,P03                                                                    |
| 1-9    | 104,107,204,207,304,307,404,407,504<br>507,604,607,704,707,804,807,904,907 |
| 10-13  | 1007,1107,1205,1305                                                        |
| 14     | 1404                                                                       |

### **BAYVIEWS SOUTH**

| FLOOR  | UNIT NO. |
|--------|----------|
| PODIUM | P01      |

101,102,201,202,301,302,401,402,501,502, 601,602,701,702 1-7

| TYPE 3       | SQ.F    | SQ.M   |
|--------------|---------|--------|
| UNIT AREA    | 983.50  | 91.37  |
| BALCONY AREA | 287.29  | 26.69  |
| TOTAL AREA   | 1270.79 | 118.06 |