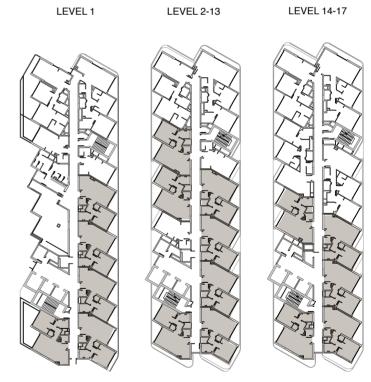

| FLOOR | UNIT NO.                                                                                                       |
|-------|----------------------------------------------------------------------------------------------------------------|
| 1     | 104-108                                                                                                        |
| 2-13  | 204-210,304-310,404-410,504-510,604-610<br>704-710,804-810,904-910,1004-1010,1104-<br>1110,1204-1210,1304-1310 |
| 14-17 | 1405-1409,1505-1509,1605-1609,1705-1709                                                                        |

LEVEL 14-17

| FLOOR | UNIT NO.                                |
|-------|-----------------------------------------|
| 14-17 | 1403,1404,1503,1504,1603,1604,1703,1704 |

| TYPE 2       | SQ.F    | SQ.M   |
|--------------|---------|--------|
| UNIT AREA    | 1016.44 | 94.43  |
| BALCONY AREA | 244.34  | 22.7   |
| TOTAL AREA   | 1260.78 | 117.13 |