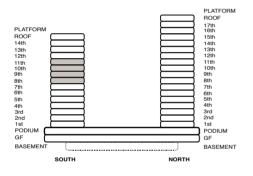

|





| FLOOR | UNIT NO.                                                                                                       |
|-------|----------------------------------------------------------------------------------------------------------------|
| 1     | 104-108                                                                                                        |
| 2-13  | 204-210,304-310,404-410,504-510,604-610<br>704-710,804-810,904-910,1004-1010,1104-<br>1110,1204-1210,1304-1310 |
| 14-17 | 1405-1409,1505-1509,1605-1609,1705-1709                                                                        |



| TYPE 2       | SQ.F   | SQ.M  |
|--------------|--------|-------|
| UNIT AREA    | 645.83 | 60.00 |
| BALCONY AREA | 204.51 | 19.00 |
| TOTAL AREA   | 850.35 | 79.00 |



LEVEL 8-11



| FLOOR | UNIT NO.          |
|-------|-------------------|
| 8-11  | 802,902,1002,1102 |





| TYPE 3       | SQ.F    | SQ.M   |
|--------------|---------|--------|
| UNIT AREA    | 730.66  | 67.88  |
| BALCONY AREA | 898.47  | 83.47  |
| TOTAL AREA   | 1629.13 | 151.35 |



LEVEL 10-13



| FLOOR | UNIT NO.            |
|-------|---------------------|
| 10-13 | 1001,1101,1201,1301 |





| TYPE 1       | SQ.F    | SQ.M   |
|--------------|---------|--------|
| UNIT AREA    | 998.78  | 92.79  |
| BALCONY AREA | 221.41  | 20.57  |
| TOTAL AREA   | 1220 20 | 113 36 |





### **BAYVIEWS SOUTH**

| FLOOR  | UNIT NO.                                                                   |
|--------|----------------------------------------------------------------------------|
| POD