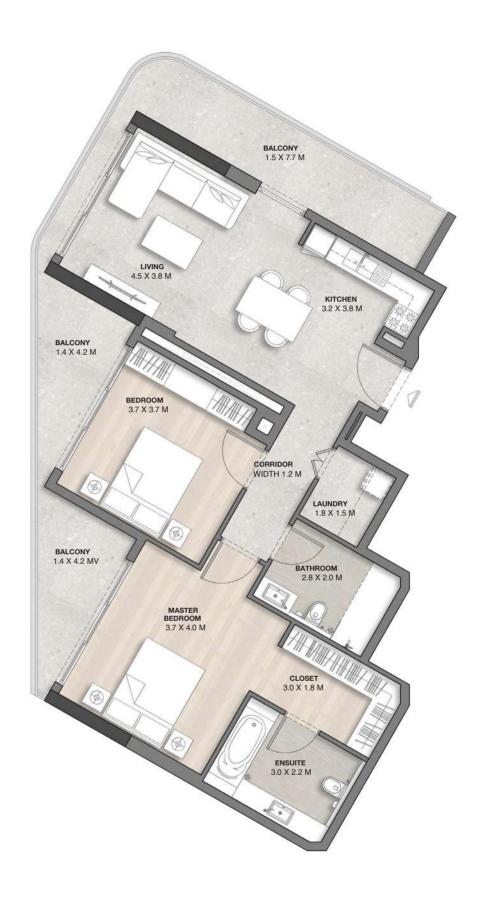

| TYPE 1       | SQ.F    | SQ.M   |
|--------------|---------|--------|
| UNIT AREA    | 998.78  | 92.79  |
| BALCONY AREA | 221.41  | 20.57  |
| TOTAL AREA   | 1220 20 | 113 36 |