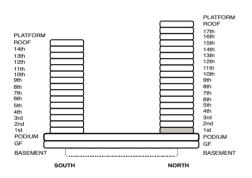

---------------------------------------------------------------------|
| 1-17  | 102,202,302,402,502,602,702,802,902,<br>1002,1102,1202,1302,1402,1502,1602,1702 |





| TYPE 7       | SQ.F    | SQ.M   |
|--------------|---------|--------|
| UNIT AREA    | 1069.07 | 99.32  |
| BALCONY AREA | 325.18  | 30.21  |
| TOTAL AREA   | 1394.25 | 129.53 |





| FLOOR | UNIT NO.                                                                   |
|-------|----------------------------------------------------------------------------|
| 2-17  | 201,301,401,501,601,701,801,901,1001<br>1101,1201,1301,1401,1501,1601,1701 |





| TYPE 8       | SQ.F    | SQ.M   |
|--------------|---------|--------|
| UNIT AREA    | 1014.07 | 94.21  |
| BALCONY AREA | 1005.46 | 93.41  |
| TOTAL AREA   | 2019.52 | 187.62 |





| FLOOR | UNIT NO. |
|-------|----------|
| 1     | 101      |