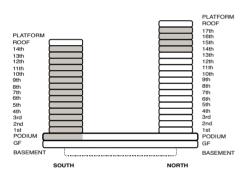

|



| TYPE 2       | SQ.F   | SQ.M  |
|--------------|--------|-------|
| UNIT AREA    | 645.83 | 60.00 |
| BALCONY AREA | 204.51 | 19.00 |
| TOTAL AREA   | 850.35 | 79.00 |



LEVEL 8-11



| FLOOR | UNIT NO.          |
|-------|-------------------|
| 8-11  | 802,902,1002,1102 |





| TYPE 3       | SQ.F    | SQ.M   |
|--------------|---------|--------|
| UNIT AREA    | 730.66  | 67.88  |
| BALCONY AREA | 898.47  | 83.47  |
| TOTAL AREA   | 1629.13 | 151.35 |



LEVEL 10-13



| FLOOR | UNIT NO.            |
|-------|---------------------|
| 10-13 | 1001,1101,1201,1301 |





| TYPE 1       | SQ.F    | SQ.M   |
|--------------|---------|--------|
| UNIT AREA    | 998.78  | 92.79  |
| BALCONY AREA | 221.41  | 20.57  |
| TOTAL AREA   | 1220 20 | 113 36 |





### **BAYVIEWS SOUTH**

| FLOOR  | UNIT NO.                                                                   |
|--------|----------------------------------------------------------------------------|
| PODIUM | P02,P03                                                                    |
| 1-9    | 104,107,204,207,304,307,404,407,504<br>507,604,607,704,707,804,807,904,907 |
| 10-13  | 1007,1107,1205,1305                                                        |
| 14     | 1404                                                                       |



LEVEL 14-17



| FLOOR | UNIT NO.                                |
|-------|-----------------------------------------|
| 14-17 | 1403,1404,1503,1504,1603,1604,1703,1704 |



| TYPE 2       | SQ.F    | SQ.M   |
|--------------|---------|-----