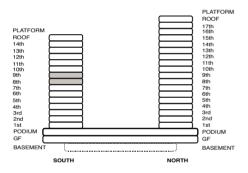

| SQ.F    | SQ.M   |
|--------------|---------|--------|
| UNIT AREA    | 1016.44 | 94.43  |
| BALCONY AREA | 244.34  | 22.7   |
| TOTAL AREA   | 1260.78 | 117.13 |



PODIUM LEVEL 1-7



### **BAYVIEWS SOUTH**

| FLOOR  | UNIT NO. |
|--------|----------|
| PODIUM | P01      |

101,102,201,202,301,302,401,402,501,502, 601,602,701,702 1-7





| TYPE 3       | SQ.F    | SQ.M   |
|--------------|---------|--------|
| UNIT AREA    | 983.50  | 91.37  |
| BALCONY AREA | 287.29  | 26.69  |
| TOTAL AREA   | 1270.79 | 118.06 |



LEVEL 12-13



| FLOOR | UNIT NO.  |
|-------|-----------|
| 12-13 | 1202,1302 |





| TYPE 4       | SQ.F    | SQ.M   |
|--------------|---------|--------|
| UNIT AREA    | 1037.00 | 96.34  |
| BALCONY AREA | 357.68  | 33.23  |
| TOTAL AREA   | 1394.68 | 129.57 |



LEVEL 8-9



| FLOOR | UNIT NO. |
|-------|----------|
| 8-9   | 801,901  |





| TYPE 5       | SQ.F    | SQ.M   |
|--------------|---------|--------|
| UNIT AREA    | 1111.59 | 103.27 |
| BALCONY AREA | 1550.00 | 144    |
| TOTAL AREA   | 2661.59 | 247.27 |



LEVEL 14





| FLOOR | UNIT NO. |
|-------|----------|
| 14    | 1401     |



| TYPE 6       | SQ.F    | SQ.M   |
|--------------|---------|--------|
| UNIT AREA    | 959.17  | 89.11  |
| BALCONY AREA | 304.08  | 28.25  |
| TOTAL AREA   | 1263.25 | 117.36 |





| FLOOR | UNIT NO.                                                                        |
|-------|---------------------------------------------------------------------------------|
| 1-17  | 102,202,302,402,502,602,702,802,902,<br>1002,1102,1202,1302,1402,1502,1602,