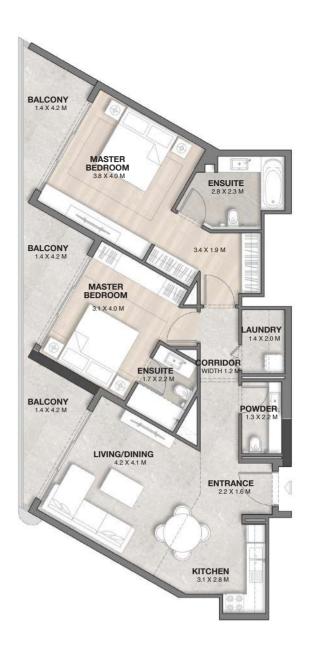

| TYPE 3       | SQ.F    | SQ.M   |
|--------------|---------|--------|
| UNIT AREA    | 730.66  | 67.88  |
| BALCONY AREA | 898.47  | 83.47  |
| TOTAL AREA   | 1629.13 | 151.35 |

LEVEL 10-13

| FLOOR | UNIT NO.            |
|-------|---------------------|
| 10-13 | 1001,1101,1201,1301 |