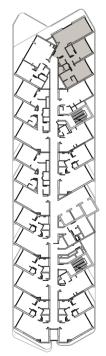

| SQ.M   |
|--------------|---------|--------|
| UNIT AREA    | 1016.44 | 94.43  |
| BALCONY AREA | 244.34  | 22.7   |
| TOTAL AREA   | 1260.78 | 117.13 |



PODIUM LEVEL 1-7



### **BAYVIEWS SOUTH**

| FLOOR  | UNIT NO. |
|--------|----------|
| PODIUM | P01      |

101,102,201,202,301,302,401,402,501,502, 601,602,701,702 1-7





| TYPE 3       | SQ.F    | SQ.M   |
|--------------|---------|--------|
| UNIT AREA    | 983.50  | 91.37  |
| BALCONY AREA | 287.29  | 26.69  |
| TOTAL AREA   | 1270.79 | 118.06 |



LEVEL 12-13



| FLOOR | UNIT NO.  |
|-------|-----------|
| 12-13 | 1202,1302 |





| TYPE 4       | SQ.F    | SQ.M   |
|--------------|---------|--------|
| UNIT AREA    | 1037.00 | 96.34  |
| BALCONY AREA | 357.68  | 33.23  |
| TOTAL AREA   | 1394.68 | 129.57 |



LEVEL 8-9



| FLOOR | UNIT NO. |
|-------|----------|
| 8-9   | 801,901  |





| TYPE 5       | SQ.F    | SQ.M   |
|--------------|---------|--------|
| UNIT AREA    | 1111.59 | 103.27 |
| BALCONY AREA | 1550.00 | 144    |
| TOTAL AREA   | 2661.59 | 247.27 |



LEVEL 14





| FLOOR | UNIT NO. |
|-------|----------|
| 14    | 1401     |



| TYPE 6       | SQ.F    | SQ.M   |
|--------------|---------|--------|
| UNIT AREA    | 959.17  | 89.11  |
| BALCONY AREA | 304.08  | 28.25  |
| TOTAL AREA   | 1263.25 | 117.36 |





| FLOOR | UNIT NO.                                                                        |
|-------|---------------------------------------------------------------------------------|
| 1-17  | 102,202,302,402,502,602,702,802,902,<br>1002,1102,1202,1302,1402,1502,1602,1702 |





|