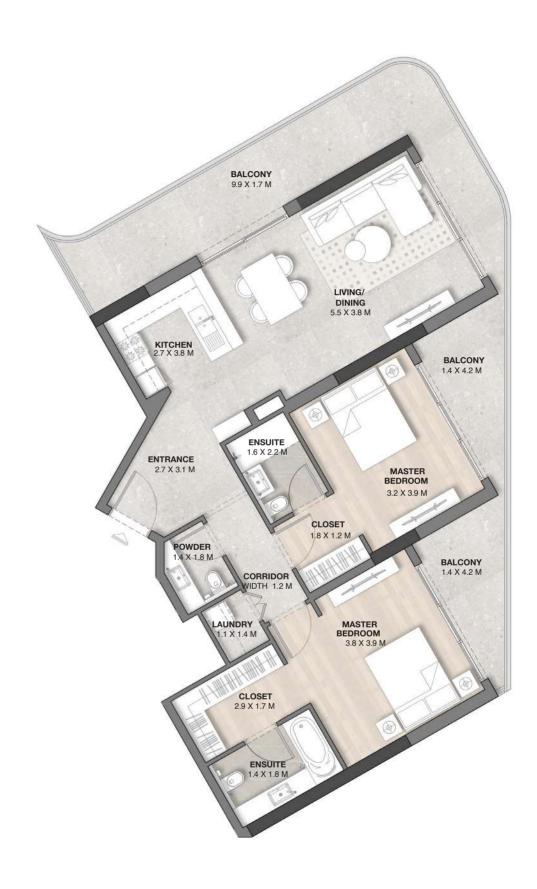

1016.44 | 94.43  |
| BALCONY AREA | 244.34  | 22.7   |
| TOTAL AREA   | 1260.78 | 117.13 |



PODIUM LEVEL 1-7



### **BAYVIEWS SOUTH**

| FLOOR  | UNIT NO. |
|--------|----------|
| PODIUM | P01      |

101,102,201,202,301,302,401,402,501,502, 601,602,701,702 1-7





| TYPE 3       | SQ.F    | SQ.M   |
|--------------|---------|--------|
| UNIT AREA    | 983.50  | 91.37  |
| BALCONY AREA | 287.29  | 26.69  |
| TOTAL AREA   | 1270.79 | 118.06 |



LEVEL 12-13



| FLOOR | UNIT NO.  |
|-------|-----------|
| 12-13 | 1202,1302 |





| TYPE 4       | SQ.F    | SQ.M   |
|--------------|---------|--------|
| UNIT AREA    | 1037.00 | 96.34  |
| BALCONY AREA | 357.68  | 33.23  |
| TOTAL AREA   | 1394.68 | 129.57 |



LEVEL 8-9



| FLOOR | UNIT NO. |
|-------|----------|
| 8-9   | 801,901  |





| TYPE 5       | SQ.F    | SQ.M   |
|--------------|---------|--------|
| UNIT AREA    | 1111.59 | 103.27 |
| BALCONY AREA | 1550.00 | 144    |
| TOTAL AREA   | 2661.59 | 247.27 |



LEVEL 14





| FLOOR | UNIT NO. |
|-------|----------|
| 14    | 1401     |



| TYPE 6       | SQ.F    | SQ.M   |
|--------------|---------|--------|
| UNIT AREA    | 959.17  | 89.11  |
| BALCONY AREA | 304.08  | 28.25  |
| TOTAL AREA   | 1263.25 | 117.36 |





| FLOOR | UNIT NO.                                                                        |
|-------|---------------------------------------------------------------------------------|
| 1-17  | 102,202,302,402,502,602,702,802,902,<br>1002,1102,1202,1302,1402,1502,1602,1702 |





| TYPE 7       | SQ.F    | SQ.M   |
|--------------|---------|-----