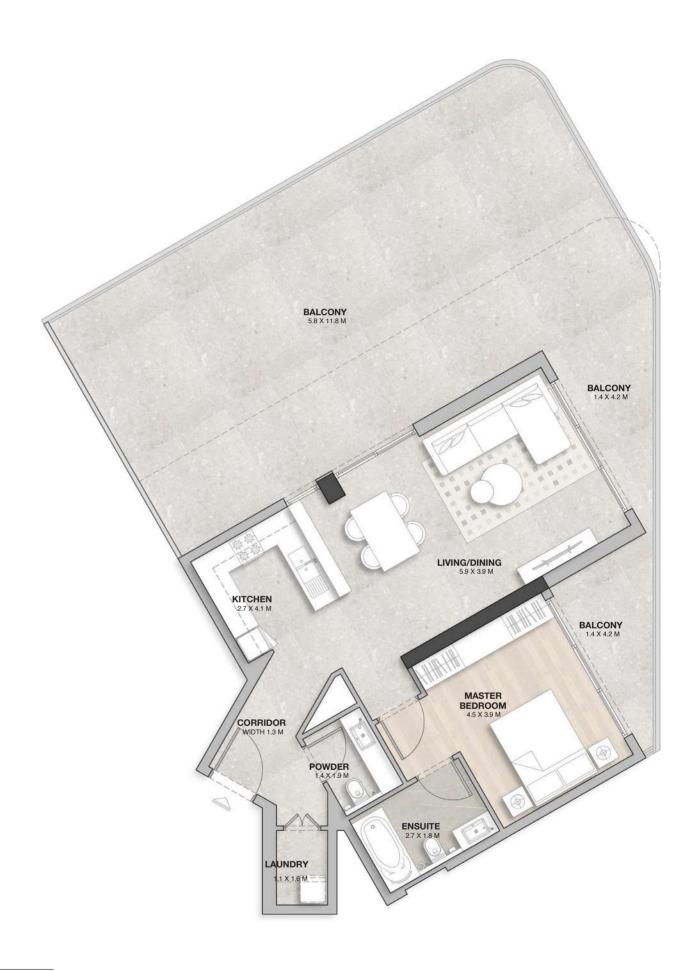

LEVEL 8-9

| FLOOR | UNIT NO. |
|-------|----------|
| 8-9   | 801,901  |

| TYPE 5       | SQ.F    | SQ.M   |
|--------------|---------|--------|
| UNIT AREA    | 1111.59 | 103.27 |
| BALCONY AREA | 1550.00 | 144    |
| TOTAL AREA   | 2661.59 | 247.27 |