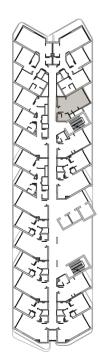

### STUDIO

| TYPE 1       | SQ.F   | SQ.M  |
|--------------|--------|-------|
| UNIT AREA    | 365.54 | 33.96 |
| BALCONY AREA | 51.67  | 4.80  |
| TOTAL AREA   | 417.21 | 38.76 |

| FLOOR | UNIT NO.                                                                                                                  |
|-------|---------------------------------------------------------------------------------------------------------------------------|
| 1-14  | 105,110,205,210,305,310,405,410,505,510,605,610,705,710,805,810,905,910,1005,1010,1105,1110,1203,1208,1303,1308,1402,1407 |

### STUDIO

| TYPE 2       | SQ.F   | SQ.M  |
|--------------|--------|-------|
| UNIT AREA    | 373.08 | 34.66 |
| BALCONY AREA | 73.95  | 6.87  |
| TOTAL AREA   | 447.03 | 41.53 |