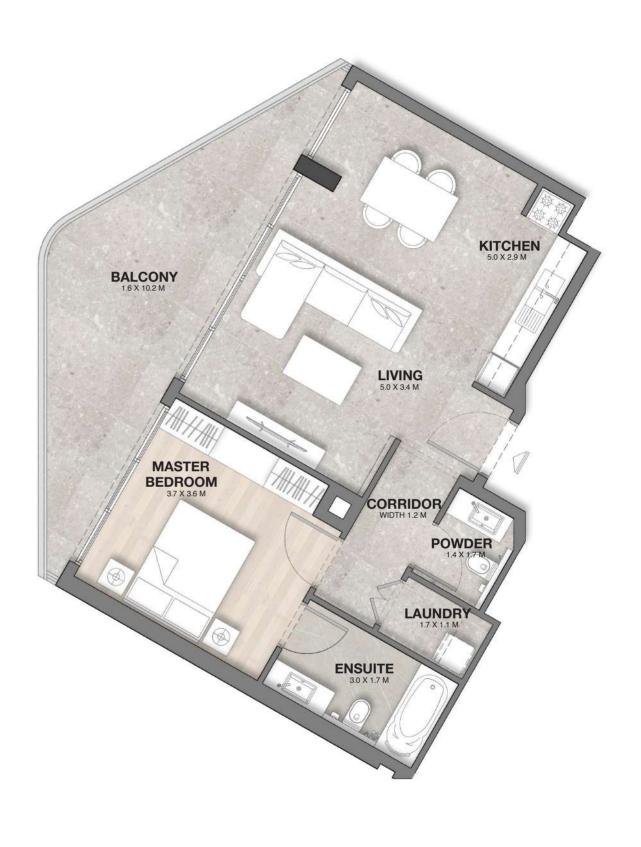

|
|-------|----------------------------------------------------------------------------------------------------------------|
| 1     | 104-108                                                                                                        |
| 2-13  | 204-210,304-310,404-410,504-510,604-610<br>704-710,804-810,904-910,1004-1010,1104-<br>1110,1204-1210,1304-1310 |
| 14-17 | 1405-1409,1505-1509,1605-1609,1705-1709                                                                        |



| TYPE 2       | SQ.F   | SQ.M  |
|--------------|--------|-------|
| UNIT AREA    | 645.83 | 60.00 |
| BALCONY AREA | 204.51 | 19.00 |
| TOTAL AREA   | 850.35 | 79.00 |



LEVEL 8-11



| FLOOR | UNIT NO.          |
|-------|-------------------|
| 8-11  | 802,902,1002,1102 |





| TYPE 3       | SQ.F    | SQ.M   |
|--------------|---------|--------|
| UNIT AREA    | 730.66  | 67.88  |
| BALCONY AREA | 898.47  | 83.47  |
| TOTAL AREA   | 1629.13 | 151.35 |



LEVEL 10-13



| FLOOR | UNIT NO.            |
|-------|---------------------|
| 10-13 | 1001,1101,1201,1301 |





| TYPE 1       | SQ.F    | SQ.M   |
|--------------|---------|--------|
| UNIT AREA    | 998.78  | 92.79  |
| BALCONY AREA | 221.41  | 20.57  |
| TOTAL AREA   | 1220 20 | 113 36 |





### **BAYVIEWS SOUTH**

| FLOOR  | UNIT NO.                                                                   |
|--------|----------------------------------------------------------------------------|
| PODIUM | P02,P03                                                                    |
| 1-9    | 104,107,204,2