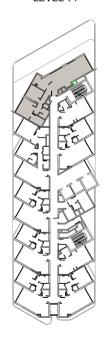

| FLOOR | UNIT NO.                                                                        |
|-------|---------------------------------------------------------------------------------|
| 1-17  | 102,202,302,402,502,602,702,802,902,<br>1002,1102,1202,1302,1402,1502,1602,1702 |

| TYPE 7       | SQ.F    | SQ.M   |
|--------------|---------|--------|
| UNIT AREA    | 1069.07 | 99.32  |
| BALCONY AREA | 325.18  | 30.21  |
| TOTAL AREA   | 1394.25 | 129.53 |

| FLOOR | UNIT NO.                                                                   |
|-------|----------------------------------------------------------------------------|
| 2-17  | 201,301,401,501,601,701,801,901,1001<br>1101,1201,1301,1401,1501,1601,1701 |