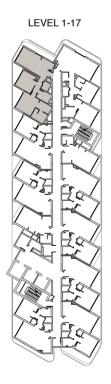

| FLOOR | UNIT NO.                                                                        |
|-------|---------------------------------------------------------------------------------|
| 1-17  | 102,202,302,402,502,602,702,802,902,<br>1002,1102,1202,1302,1402,1502,1602,1702 |

| TYPE 7       | SQ.F    | SQ.M   |
|--------------|---------|--------|
| UNIT AREA    | 1069.07 | 99.32  |
| BALCONY AREA | 325.18  | 30.21  |
| TOTAL AREA   | 1394.25 | 129.53 |

| FLOOR | UNIT NO.                                                                   |
|-------|----------------------------------------------------------------------------|
| 2-17  | 201,301,401,501,601,701,801,901,1001<br>1101,1201,1301,1401,1501,1601,1701 |