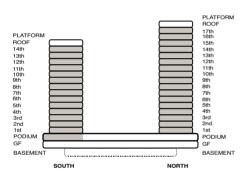

UDIO

| TYPE 2       | SQ.F   | SQ.M  |
|--------------|--------|-------|
| UNIT AREA    | 373.08 | 34.66 |
| BALCONY AREA | 73.95  | 6.87  |
| TOTAL AREA   | 447.03 | 41.53 |







### **BAYVIEWS SOUTH**

| FLOOR | UNIT NO.                                          |
|-------|---------------------------------------------------|
| 1     | 103,203,303,403,503,603,703,803,903,<br>1003,1103 |



LEVEL 1 LEVEL 2-13



### **BAYVIEWS NORTH**

| FLOOR | UNIT NO. |  |
|-------|----------|--|
| 1     | 103,109  |  |

2-13 203,211,303,311,403,411,503,511,603,611, 703,711,803,811,903,911,1003,1011,1103,1111, 1203,1211,1303,1311



| TYPE 1       | SQ.F   | SQ.M  |
|--------------|--------|-------|
| UNIT AREA    | 665.54 | 61.83 |
| BALCONY AREA | 147.57 | 13.71 |
| TOTAL AREA   | 813.11 | 75.54 |





### **BAYVIEWS SOUTH**

| FLOOR     | UNIT NO.                                                                                                                                                                                                                   | -                              |
|-----------|----------------------------------------------------------------------------------------------------------------------------------------------------------------------------------------------------------------------------|--------------------------------|
|           |                                                                                                                                                                                                                            | -