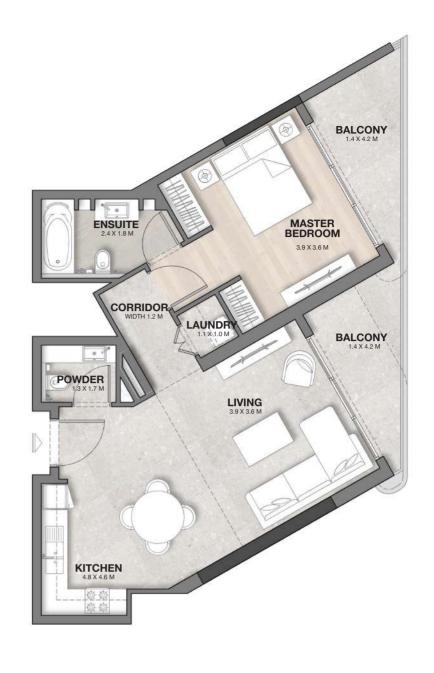

| TYPE 1       | SQ.F    | SQ.M   |
|--------------|---------|--------|
| UNIT AREA    | 998.78  | 92.79  |
| BALCONY AREA | 221.41  | 20.57  |
| TOTAL AREA   | 1220 20 | 113 36 |