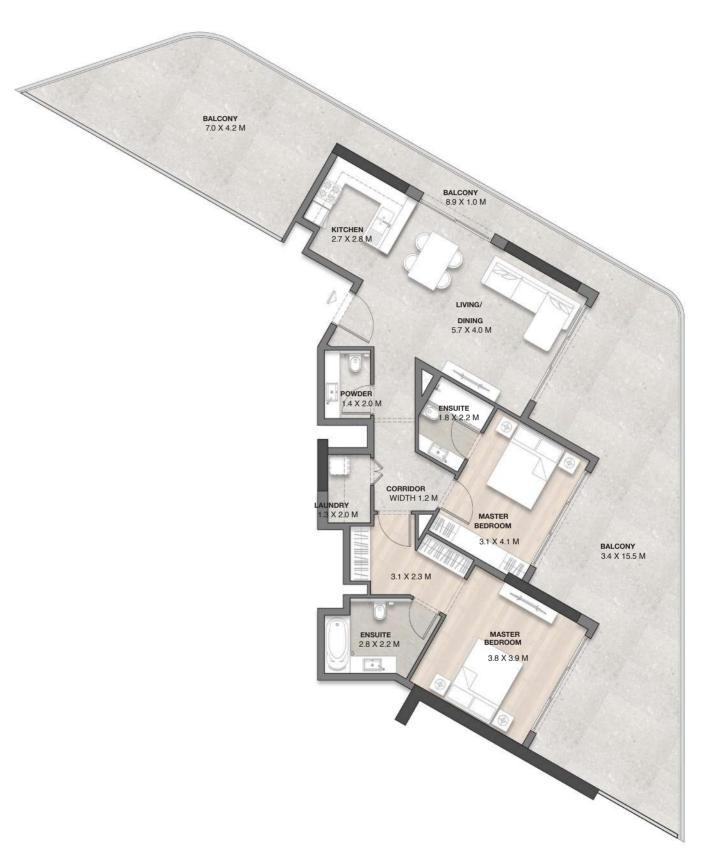

LEVEL 8-9

| FLOOR | UNIT NO. |
|-------|----------|
| 8-9   | 801,901  |

| TYPE 5       | SQ.F    | SQ.M   |
|--------------|---------|--------|
| UNIT AREA    | 1111.59 | 103.27 |
| BALCONY AREA | 1550.00 | 144    |
| TOTAL AREA   | 2661.59 | 247.27 |