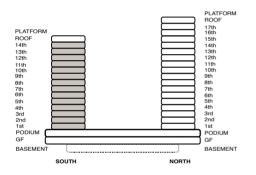

### STUDIO

| TYPE 1       | SQ.F   | SQ.M  |
|--------------|--------|-------|
| UNIT AREA    | 365.54 | 33.96 |
| BALCONY AREA | 51.67  | 4.80  |
| TOTAL AREA   | 417.21 | 38.76 |







| FLOOR | UNIT NO.                                                                                                                  |
|-------|---------------------------------------------------------------------------------------------------------------------------|
| 1-14  | 105,110,205,210,305,310,405,410,505,510,605,610,705,710,805,810,905,910,1005,1010,1105,1110,1203,1208,1303,1308,1402,1407 |



### STUDIO

| TYPE 2       | SQ.F   | SQ.M  |
|--------------|--------|-------|
| UNIT AREA    | 373.08 | 34.66 |
| BALCONY AREA | 73.95  | 6.87  |
| TOTAL AREA   | 447.03 | 41.53 |







### **BAYVIEWS SOUTH**

| FLOOR | UNIT NO.                                          |
|-------|---------------------------------------------------|
| 1     | 103,203,303,403,503,603,703,803,903,<br>10