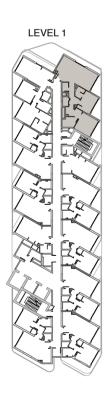

-------------------------------------------------------------------|
| 1-17  | 102,202,302,402,502,602,702,802,902,<br>1002,1102,1202,1302,1402,1502,1602,1702 |





| TYPE 7       | SQ.F    | SQ.M   |
|--------------|---------|--------|
| UNIT AREA    | 1069.07 | 99.32  |
| BALCONY AREA | 325.18  | 30.21  |
| TOTAL AREA   | 1394.25 | 129.53 |





| FLOOR | UNIT NO.                                                                   |
|-------|----------------------------------------------------------------------------|
| 2-17  | 201,301,401,501,601,701,801,901,1001<br>1101,1201,1301,1401,1501,1601,1701 |





| TYPE 8       | SQ.F    | SQ.M   |
|--------------|---------|--------|
| UNIT AREA    | 1014.07 | 94.21  |
| BALCONY AREA | 1005.46 | 93.41  |
| TOTAL AREA   | 2019.52 | 187.62 |





| FLOOR | UNIT NO. |
|-------|----------|
| 1     | 101      |