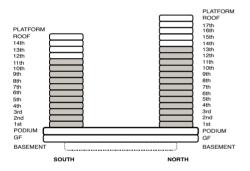

### STUDIO

| TYPE 1       | SQ.F   | SQ.M  |
|--------------|--------|-------|
| UNIT AREA    | 365.54 | 33.96 |
| BALCONY AREA | 51.67  | 4.80  |
| TOTAL AREA   | 417.21 | 38.76 |







| FLOOR | UNIT NO.                                                                                                                  |
|-------|---------------------------------------------------------------------------------------------------------------------------|
| 1-14  | 105,110,205,210,305,310,405,410,505,510,605,610,705,710,805,810,905,910,1005,1010,1105,1110,1203,1208,1303,1308,1402,1407 |



### STUDIO

| TYPE 2       | SQ.F   | SQ.M  |
|--------------|--------|-------|
| UNIT AREA    | 373.08 | 34.66 |
| BALCONY AREA | 73.95  | 6.87  |
| TOTAL AREA   | 447.03 | 41.53 |







### **BAYVIEWS SOUTH**

| FLOOR | UNIT NO.                                          |
|-------|---------------------------------------------------|
| 1     | 103,203,303,403,503,603,703,803,903,<br>1003,1103 |



LEVEL 1 LEVEL 2-13



### **BAYVIEWS NORTH**

| FLOOR | UNIT NO. |  |
|-------|----------|--|
| 1     | 103,109  |  |

2-13 203,211,303,311,403,411,503,511,603,611, 703,711,803,811,903,911,1003,1011,1103,1111, 1203,1211,1303,1311



| TYPE 1       | SQ.F   | SQ.M  |
|--------------|--------|-------|
| UNIT AREA    | 665.54 | 61.83 |
| BALCONY AREA | 147.57 | 13.71 |
| TOTAL AREA   | 813.11 | 75.54 |





### **BAYVIEWS SOUTH**

| FLOOR     | UNIT NO.