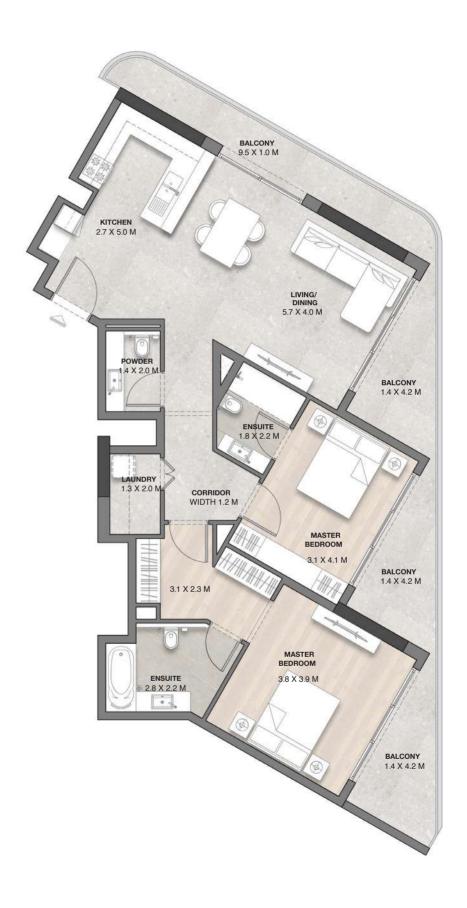

LEVEL 14-17

| FLOOR | UNIT NO.                                |
|-------|-----------------------------------------|
| 14-17 | 1403,1404,1503,1504,1603,1604,1703,1704 |

| TYPE 2       | SQ.F    | SQ.M   |
|--------------|---------|--------|
| UNIT AREA    | 1016.44 | 94.43  |
| BALCONY AREA | 244.34  | 22.7   |
| TOTAL AREA   | 1260.78 | 117.13 |