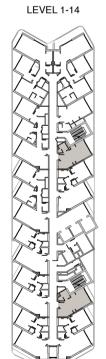

### STUDIO

| TYPE 1       | SQ.F   | SQ.M  |
|--------------|--------|-------|
| UNIT AREA    | 365.54 | 33.96 |
| BALCONY AREA | 51.67  | 4.80  |
| TOTAL AREA   | 417.21 | 38.76 |

| FLOOR | UNIT NO.                                                                                                                  |
|-------|---------------------------------------------------------------------------------------------------------------------------|
| 1-14  | 105,110,205,210,305,310,405,410,505,510,605,610,705,710,805,810,905,910,1005,1010,1105,1110,1203,1208,1303,1308,1402,1407 |

### STUDIO

| TYPE 2       | SQ.F   | SQ.M  |
|--------------|--------|-------|
| UNIT AREA    | 373.08 | 34.66 |
| BALCONY AREA | 73.95  | 6.87  |
| TOTAL AREA   | 447.03 | 41.53 |

### **BAYVIEWS SOUTH**

| FLOOR | UNIT NO.                                          |
|-------|---------------------------------------------------|
| 1     | 103,203,303,403,503,603,703,803,903,<br>1003,1103 |

### **BAYVIEWS NORTH**

| FLOOR | UNIT NO. |  |
|-------|----------|--|
| 1     | 103,109  |  |

2-13 203,211,303,311,403,411,503,511,603,611, 703,711,803,811,903,911,1003,1011,1103,1111, 1203,1211,1303,1311

### **BAYVIEWS SOUTH**

| FLOOR     | UNIT NO.                                                                                                                                                                                                                   | -                              |
|-----------|----------------------------------------------------------------------------------------------------------------------------------------------------------------------------------------------------------------------------|--------------------------------|
|           |                                                                                                                                                                                                                            | -                              |
| PODIUM    | P04-P06                                                                                                                                                                                                                    | _                              |
| 1-9,12-13 | 106,108,109,111,112,206,208,209,211,212,3<br>309,311,312,406,408,409,411,412,506,508,5<br>512,606,608,609,611,612,706,708,709,711,3<br>808,809,811,812,906,908,909,911,912,1204<br>1207,1209,1210,1304,1306,1307,1309,1310 | 509,511,<br>712,806,<br>,1206, |
| 10,11     | 1004,1006,1008,1009,1011,1012,<br>1104,1106,1108,1109,1111,1112                                                                                                                                                            | _                              |
| 14        | 1403,1405,1406,1408,1409                                                                                                                                                                                                   | _                              |

| FLOOR | UNIT NO.                                                                                                       |
|-------|----------------------------------------------------------------------------------------------------------------|
| 1     | 104-108                                                                                                        |
| 2-13  | 204-210,304-310,404-410,504-510,604-610<br>704-710,804-810,904-910,1004-1010,1104-<br>1110,1204-1210,1304-1310 |
| 14-17 | 1405-1409,1505-1509,1605-1609,1705-1709                                                                        |

### **BAYVIEWS SOUTH**

| FLOOR  | UNIT NO.                                                                   |
|--------|----------------------------------------------------------------------------|
| PODIUM | P02,P03                                                                    |
| 1-9    | 104,107,204,207,304,307,404,407,504<br>507,604,607,704,707,804,807,904,907 |
| 10-13  | 1007,1107,1205,1305                                                        |
| 14     | 1404                                                                       |

| FLOOR | UNIT NO.                                                                        |
|-------|---------------------------------------------------------------------------------|
| 1-17  | 102,202,302,402,502,602,702,802,902,<br>1002,1102,1202,1302,1402,1502,1602,1702 |

| TYPE 7       | SQ.F    | SQ.M   |
|--------------|---------|--------|
| UNIT AREA    | 1069.07 | 99.32  |
| BALCONY AREA | 325.18  | 30.21  |
| TOTAL AREA   | 1394.25 | 129.53 |

| FLOOR | UNIT NO.                                                                   |
|-------|----------------------------------------------------------------------------|
| 2-17  | 201,301,401,501,601,701,801,901,1001<br>1101,1201,1301,1401,1501,1601,1701 |