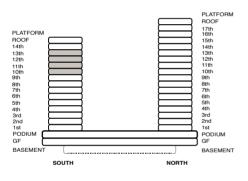

|
| 2-13  | 204-210,304-310,404-410,504-510,604-610<br>704-710,804-810,904-910,1004-1010,1104-<br>1110,1204-1210,1304-1310 |
| 14-17 | 1405-1409,1505-1509,1605-1609,1705-1709                                                                        |



| TYPE 2       | SQ.F   | SQ.M  |
|--------------|--------|-------|
| UNIT AREA    | 645.83 | 60.00 |
| BALCONY AREA | 204.51 | 19.00 |
| TOTAL AREA   | 850.35 | 79.00 |



LEVEL 8-11



| FLOOR | UNIT NO.          |
|-------|-------------------|
| 8-11  | 802,902,1002,1102 |





| TYPE 3       | SQ.F    | SQ.M   |
|--------------|---------|--------|
| UNIT AREA    | 730.66  | 67.88  |
| BALCONY AREA | 898.47  | 83.47  |
| TOTAL AREA   | 1629.13 | 151.35 |



LEVEL 10-13



| FLOOR | UNIT NO.            |
|-------|---------------------|
| 10-13 | 1001,1101,1201,1301 |





| TYPE 1       | SQ.F    | SQ.M   |
|--------------|---------|--------|
| UNIT AREA    | 998.78  | 92.79  |
| BALCONY AREA | 221.41  | 20.57  |
| TOTAL AREA   | 1220 20 | 113 36 |





### **BAYVIEWS SOUTH**

| FLOOR  | UNIT NO.                                                                   |
|--------|----------------------------------------------------------------------------|
| PODIUM | P02,P03                                                                    |
| 1-9    | 104,107,204,207,304,307,404,407,504<br>507,604,607,704,707,804,807,904,907 |
| 10-13  | 1007,1107,1205,1305                                                        |
| 14     | 1404