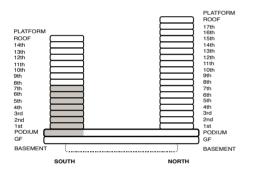

|
|--------|----------------------------------------------------------------------------|
| PODIUM | P02,P03                                                                    |
| 1-9    | 104,107,204,207,304,307,404,407,504<br>507,604,607,704,707,804,807,904,907 |
| 10-13  | 1007,1107,1205,1305                                                        |
| 14     | 1404                                                                       |



LEVEL 14-17



| FLOOR | UNIT NO.                                |
|-------|-----------------------------------------|
| 14-17 | 1403,1404,1503,1504,1603,1604,1703,1704 |



| TYPE 2       | SQ.F    | SQ.M   |
|--------------|---------|--------|
| UNIT AREA    | 1016.44 | 94.43  |
| BALCONY AREA | 244.34  | 22.7   |
| TOTAL AREA   | 1260.78 | 117.13 |



PODIUM LEVEL 1-7



### **BAYVIEWS SOUTH**

| FLOOR  | UNIT NO. |
|--------|----------|
| PODIUM | P01      |

101,102,201,202,301,302,401,402,501,502, 601,602,701,702 1-7





| TYPE 3       | SQ.F    | SQ.M   |
|--------------|---------|--------|
| UNIT AREA    | 983.50  | 91.37  |
| BALCONY AREA | 287.29  | 26.69  |
| TOTAL AREA   | 1270.79 | 118.06 |



LEVEL 12-13



| FLOOR | UNIT NO.  |
|-------|-----------|
| 12-13 | 1202,1302 |





| TYPE 4       | SQ.F    | SQ.M   |
|--------------|---------|--------|
| UNIT AREA    | 1037.00 | 96.34  |
| BALCONY AREA | 357.68  | 33.23  |
| TOTAL AREA   | 1394.68 | 129.57 |



LEVEL 8-9



| FLOOR | UNIT NO. |
|-------|----------|
| 8-9   | 801,901  |





| TYPE 5       | SQ.F    | SQ.M   |
|--------------|---------|--------|
| UNIT AREA    |