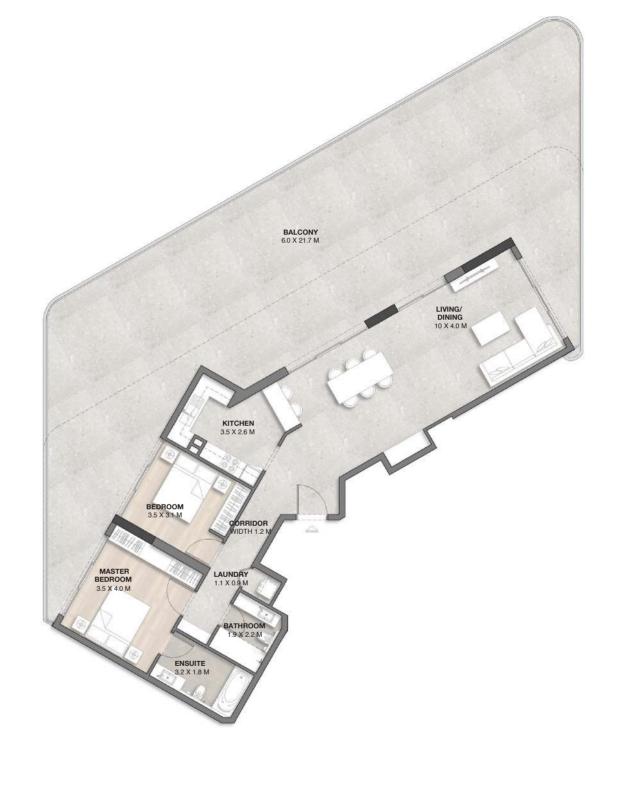

| TYPE 8       | SQ.F    | SQ.M   |
|--------------|---------|--------|
| UNIT AREA    | 1014.07 | 94.21  |
| BALCONY AREA | 1005.46 | 93.41  |
| TOTAL AREA   | 2019.52 | 187.62 |

| FLOOR | UNIT NO. |
|-------|----------|
| 1     | 101      |