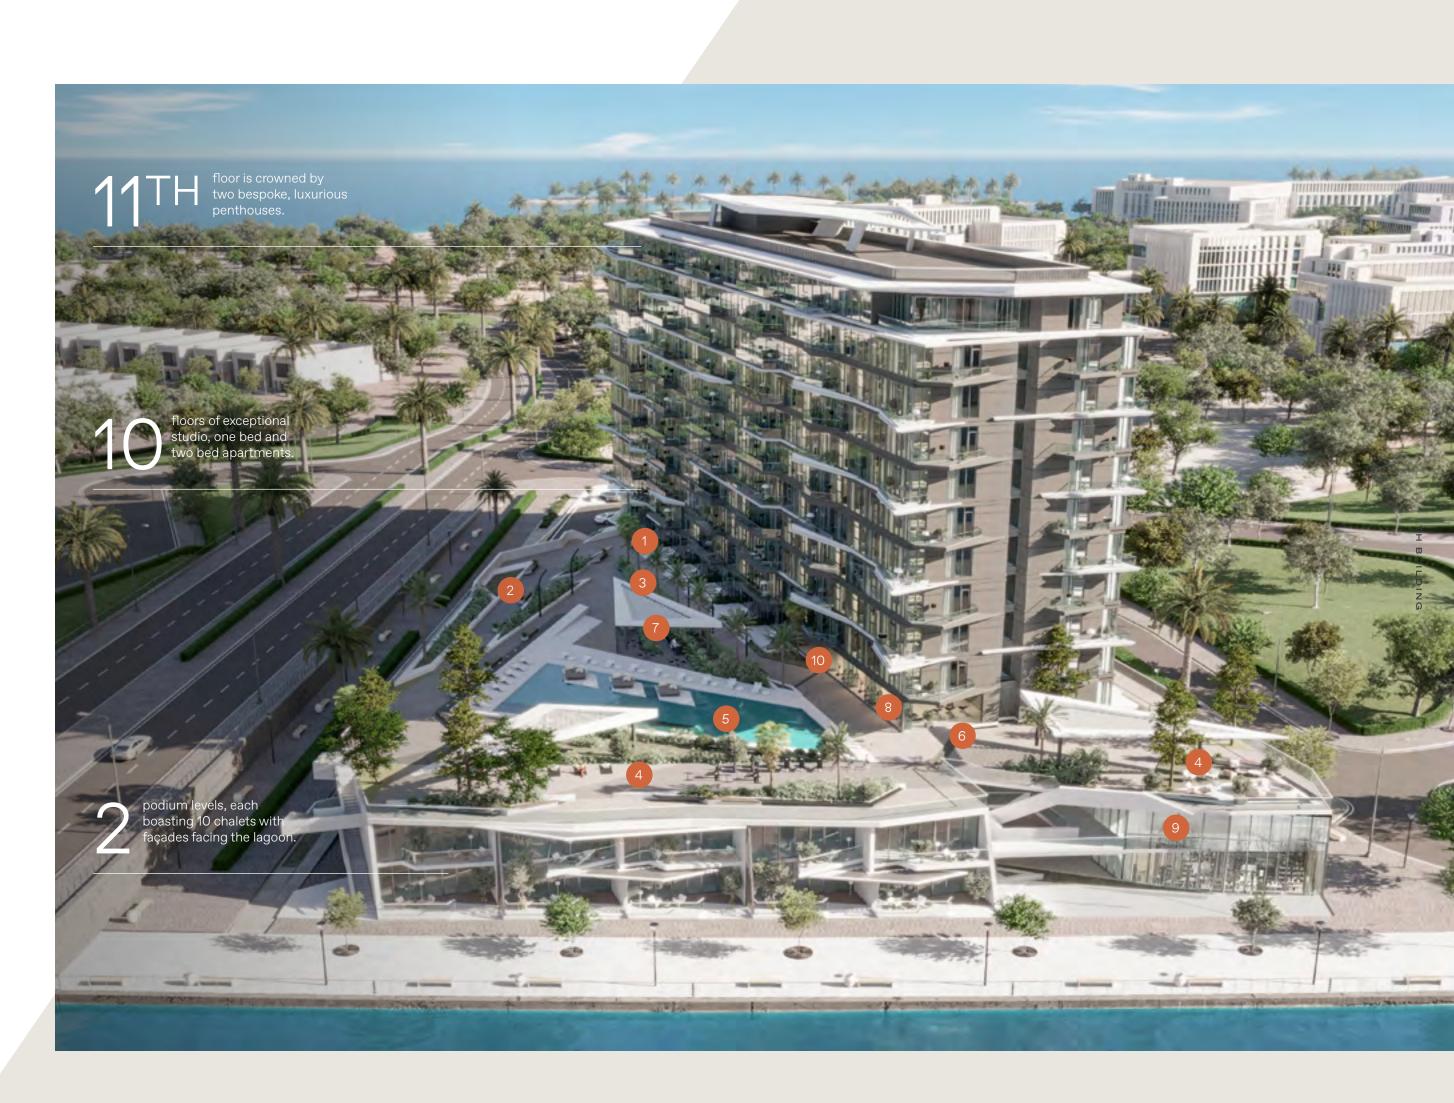

## Amenities With an EDGE.

EDGE has been meticulously designed to offer a lifestyle that harmoniously balances active urban living and the placid rhythms of a coastal retreat.

#### Amenities include:

- 1 Lounge / club house The epicentre of community activities and memorable events.
- 2 Skating area A dedicated, all-ages skating haven for fun and excitement.
- **3 Outdoor kids area** A secure and stimulating play zone for children's enjoyment.
- **4 Lounge & bar / relaxed seating** An elegant retreat with a bar, perfect for relaxed socialising.
- 5 Pool

An expansive swimming pool seamlessly connected to the gym to offer a holistic fitness experience.

- **6 Outdoor Gym** A state-of-the-art fitness facility set in a refreshing open-air environment.
- 7 Barbecue area

Custom-designed areas for delightful outdoor grilling and social gatherings.

8 Gym (Indoor)

A cutting-edge indoor fitness centre equipped with the latest exercise technology.

9 Retail / F&B

A selection of convenient and stylish shopping options within the community.

10 Kids Club

An engaging space with scheduled activities to inspire children.

 $\bigcup$ 

 $\square$ 