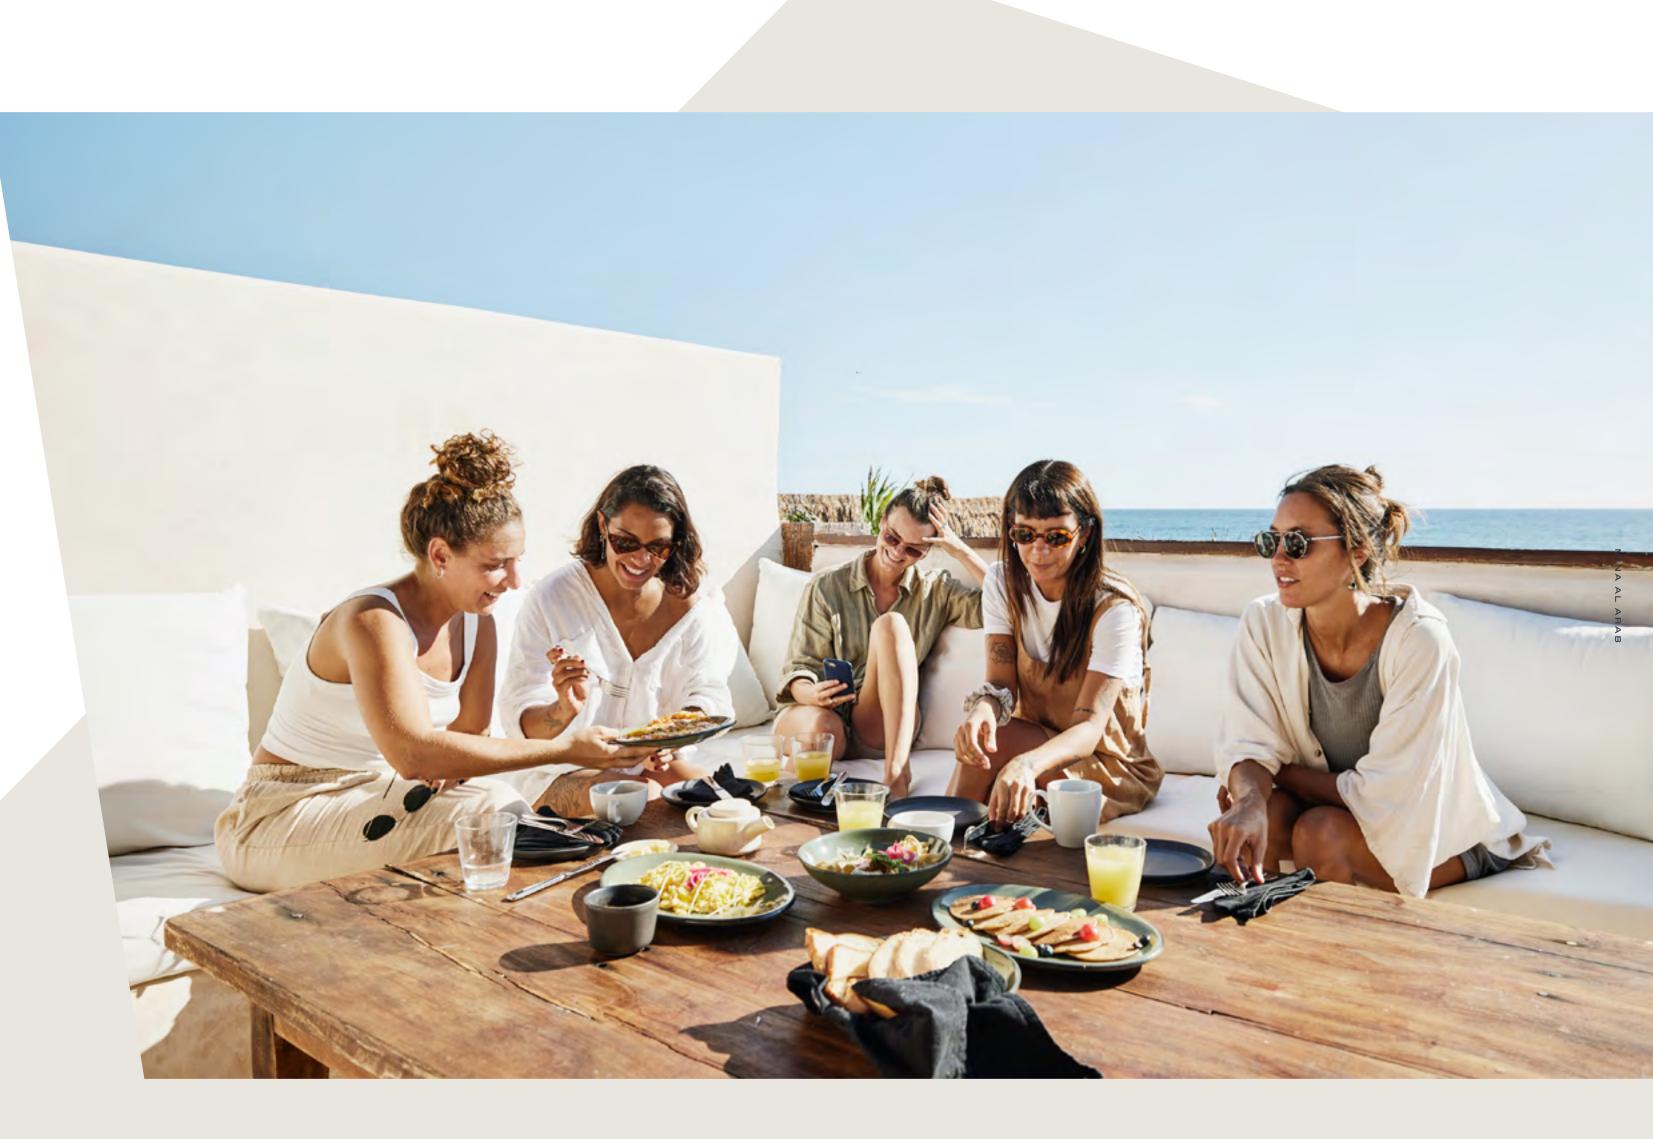

#### Al fresco dining.

Raha Island's dining options are curated to offer memorable experiences, with outdoor seating inviting guests to soak in the vibrant atmosphere and scenic beauty.