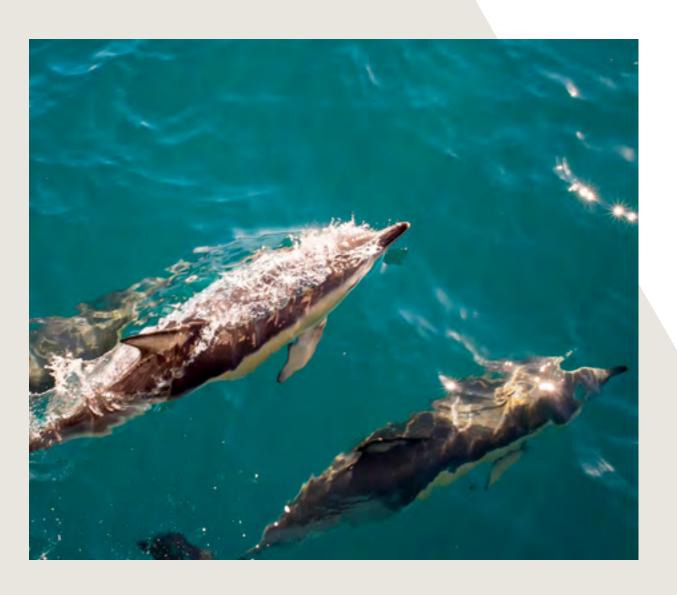

## Capturing the wonders of nature.

Spanning over two million square metres of protected mangroves, Mina Al Arab offers an unparalleled sanctuary for observing the enchanting wildlife of the region, from graceful flamingos to majestic turtles and playful dolphins.