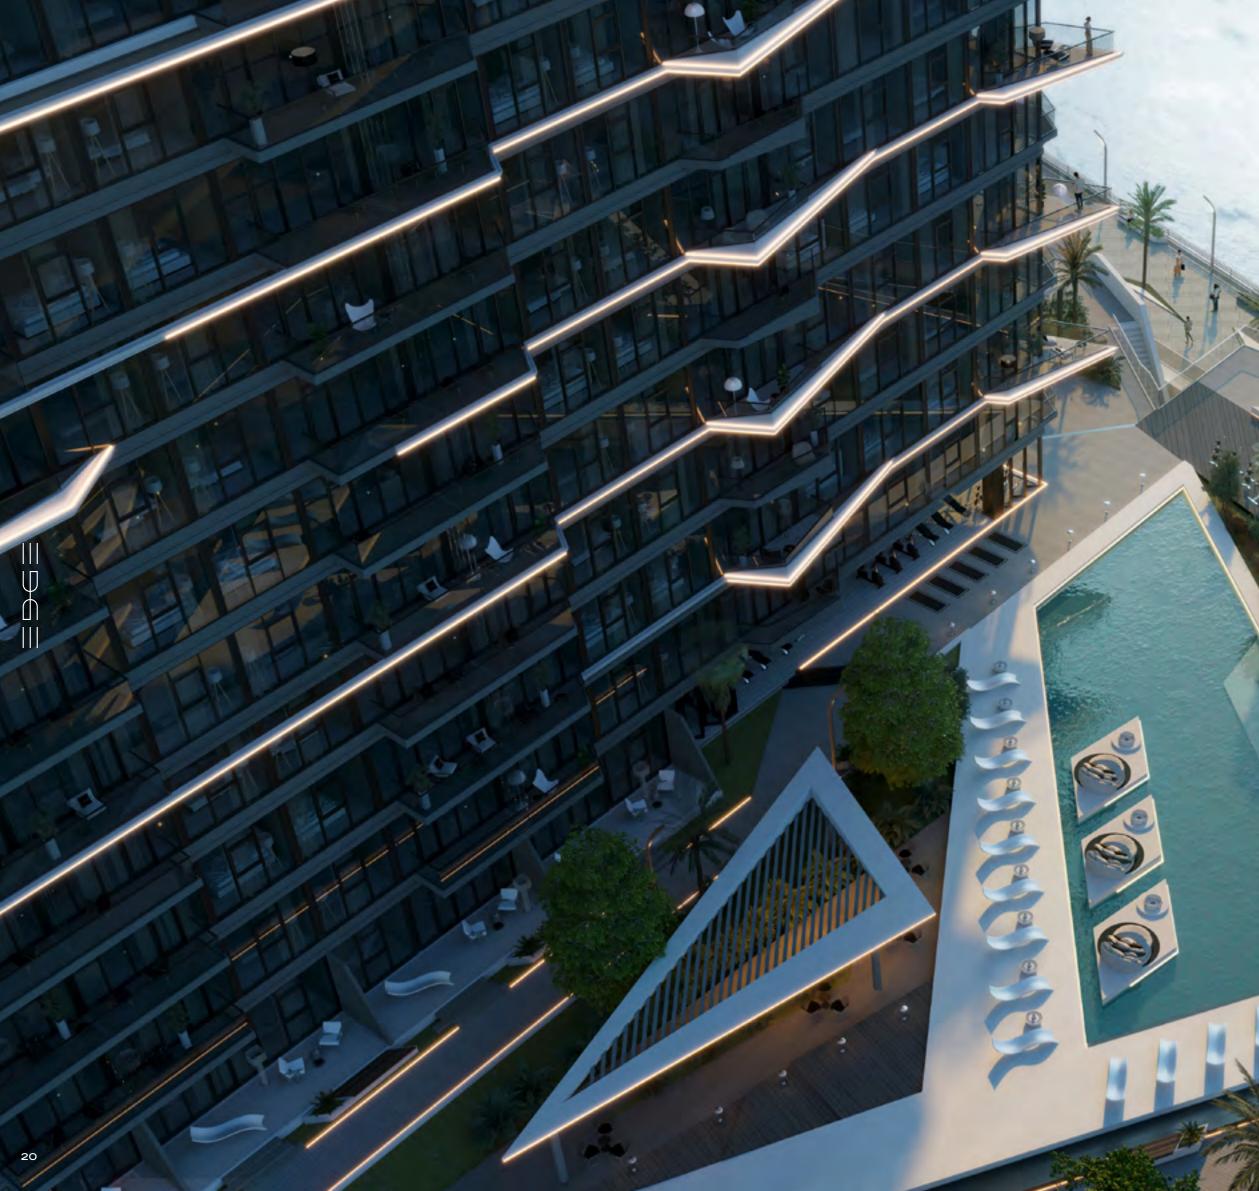

# Inspired.

EDGE stands as an architectural marvel with a striking silhouette. Its bold and angular balconies cascade outward, their sudden flow of energy reflecting the impulsive spirit of maritime elegance.

# Yacht Influenced Design.

The sleek lines of the balconies mimic a yacht's grace, enhancing the building's maritime ambiance. In a realm where sharp lines meet urban character, residents can glory in the unparalleled views of the tantalising lagoon beyond.

## Harmonious.

EDGE masterfully blends the splendour of natural landscapes with the pinnacle of sophisticated architectural design. Respecting and honouring the rich coastal environment elevates the development's aesthetic and experiential qualities to create a harmonious fusion that redefines luxury living.

 $\square$ 

Lush greenery gracefully softens the urban edges while thoughtfully designed lighting enhances the night-time ambiance, reframing the structure's presence as a welcoming idyll of calm.