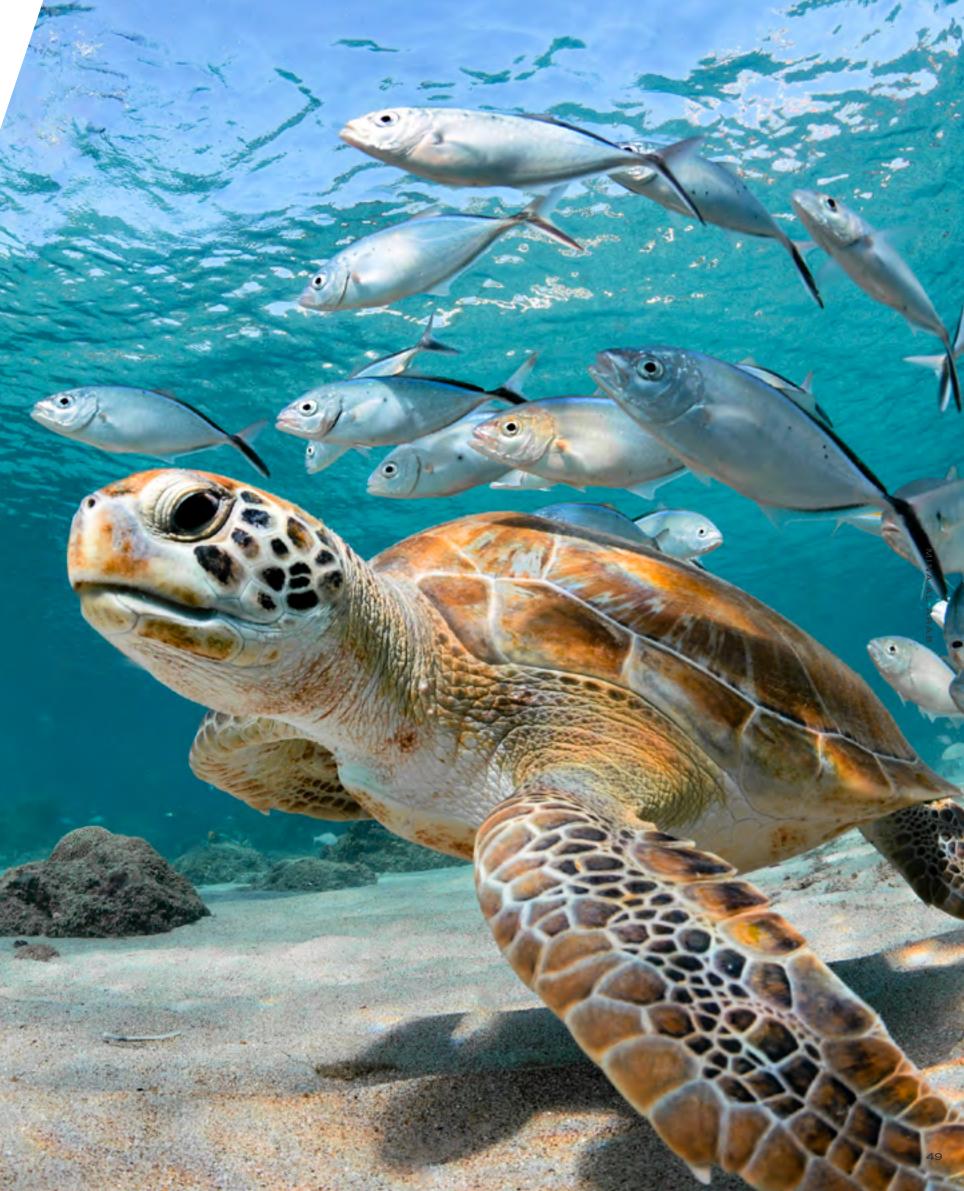

## Capturing the wonders of nature.

Spanning over two million square metres of protected mangroves, Mina Al Arab offers an unparalleled sanctuary for observing the enchanting wildlife of the region, from graceful flamingos to majestic turtles and playful dolphins.