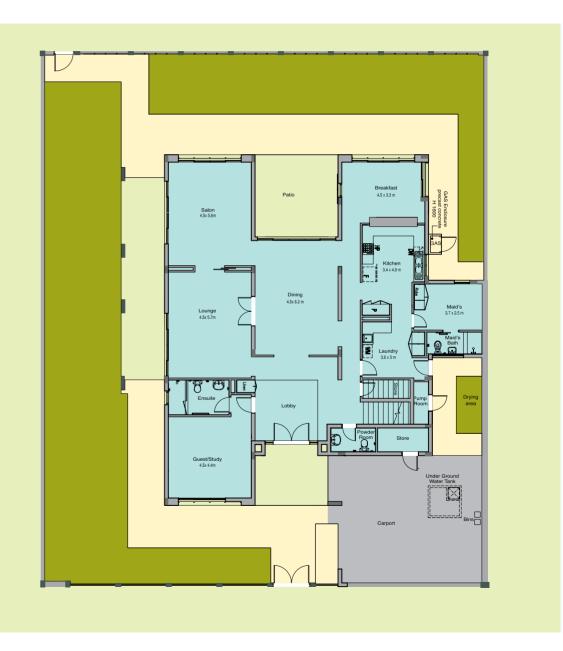

#### First Level

#### Technical specifications

- \* Ground floor area 241.175 sq m
- \* First floor area 203.91 sq m
- \* Balcony area 20.57 sq m
- Total Area 465.66 sq.m or 5010.50 sq.ft

<sup>\*</sup>The Artist's Renderings are for illustration purposes only. Actual usable floor space may vary from the value stated. The developer reserves the right to make revisions.