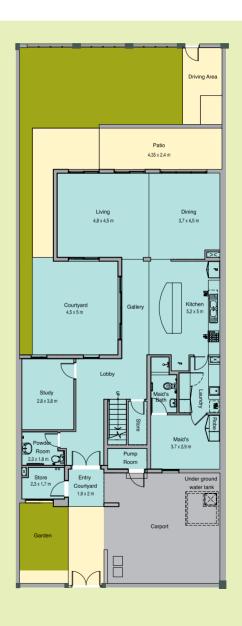

### Malibu Town House

#### First Level

#### Technical specifications

- \* Ground floor area 146.55 sq m
- \* First floor area 145.59 sq m
- \* Balcony area 10.12 sq m
- Total Area 302.26 sq.m or 3252.31 sq.ft

<sup>\*</sup> The Artist's Renderings are for illustration purposes only. Actual usable floor space may vary from the value stated. The developer reserves the right to make revisions.