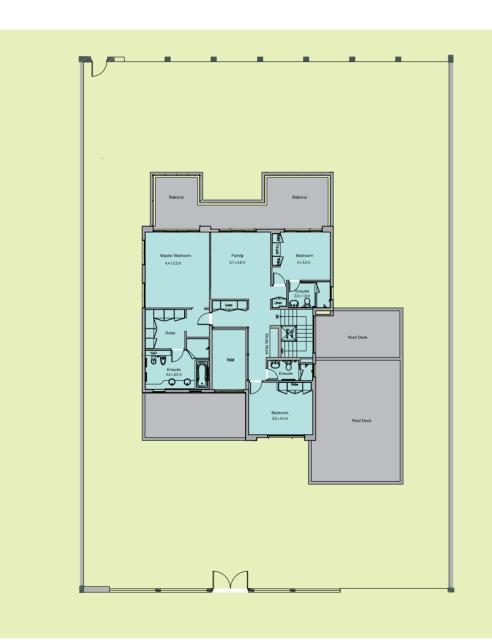

#### First Level

#### Technical specifications

- \* Ground floor area 241.175 sq m
- \* First floor area 203.91 sq m
- \* Balcony area 20.57 sq m
- Total Area 465.66 sq.m or 5010.50 sq.ft

<sup>\*</sup>The Artist's Renderings are for illustration purposes only. Actual usable floor space may vary from the value stated. The developer reserves the right to make revisions.