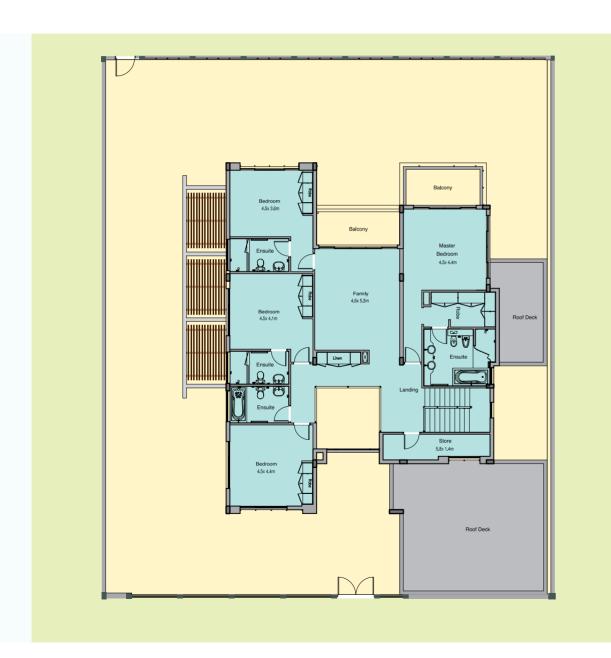

#### First Level

#### Technical specifications

- \* Ground floor area 241.175 sq m
- \* First floor area 203.91 sq m
- \* Balcony area 20.57 sq m
- Total Area 465.66 sq.m or 5010.50 sq.ft

<sup>\*</sup>The Artist's Renderings are for illustration purposes only. Actual usable floor space may vary from the value stated. The developer reserves the right to make revisions.