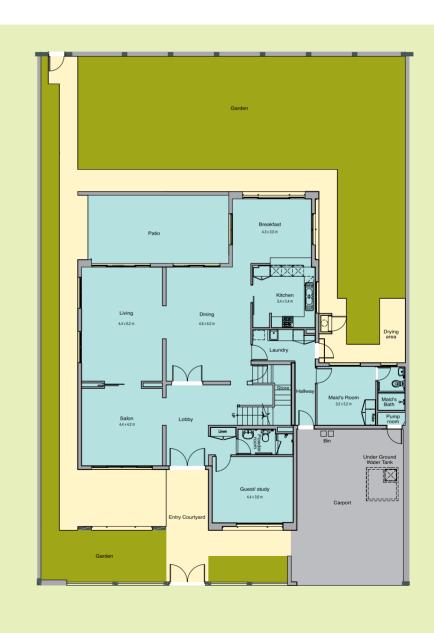

#### Ground Level

Front Elevation

Back Elevation

\*The Artist's Renderings are for illustration purposes only. Actual usable floor space may vary from the value stated. The developer reserves the right to make revisions.

#### Technical specifications

- \* Ground floor area 241.175 sq m
- \* First floor area 203.91 sq m
- \* Balcony area 20.57 sq m
- Total Area 465.66 sq.m or 5010.50 sq.ft

<sup>\*</sup>The Artist's Renderings are for illustration purposes only. Actual usable floor space may vary from the value stated. The developer reserves the right to make revisions.