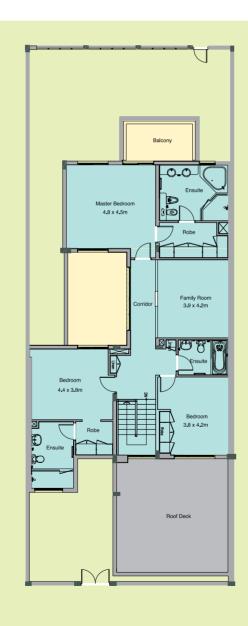

### Malibu Town House

#### First Level

#### Technical specifications

- \* Ground floor area 146.55 sq m
- \* First floor area 145.59 sq m
- \* Balcony area 10.12 sq m
- Total Area 302.26 sq.m or 3252.31 sq.ft

<sup>\*</sup> The Artist's Renderings are for illustration purposes only. Actual usable floor space may vary from the value stated. The developer reserves the right to make revisions.