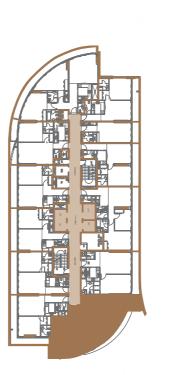

### 3 BEDROOM

# MASTER BEDROOM 4.5 x 4.0m BEDROOM 5.0 x 4.5m LIVING AND DINING ROOM 5.7 x 4.97m

Legend

Unit

Lifts & Corridor

### Technical specifications

Apartment area

Balcony area

13

71.80 sq.ft 1335.91 sq.ft BEDROOM 1
3.8 x 3.6m

BEDROOM 1
3.8 x 3.6m

BEDROOM 2
5.0 x 3.6m

BEDROOM 2
5.0 x 3.6m