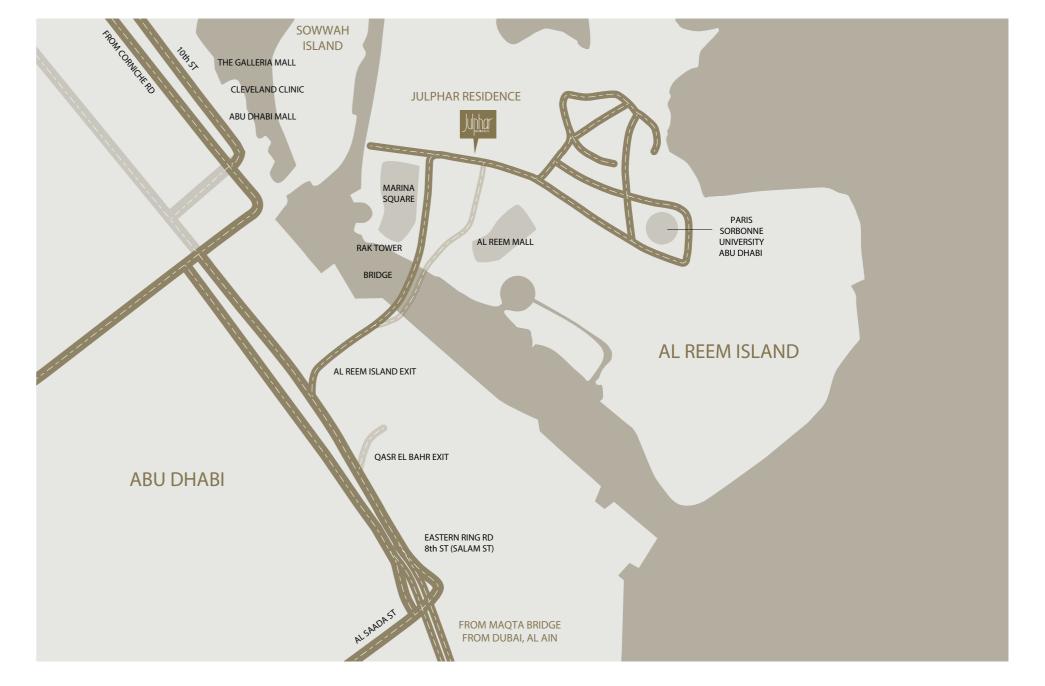

# **AL REEM ISLAND**

A VIBRANT COMMUNITY THAT OFFERS THE FINEST IN WATERFRONT LIVING, AL REEM ISLAND IS LOCATED ON THE NORTH-EASTERN COAST OF ABU DHABI.

Situated just five-minutes from the city's bustling downtown commercial district, Al Reem Island is the new residential heart of Abu Dhabi and provides a wonderfully picturesque and welcome escape from the hustle and bustle of the city. Home to the prestigious Paris-Sorbonne University Abu Dhabi, the island has a range of top-class retail and leisure amenities, including a spectacular upscale shopping mall, a variety of waterside restaurants and cafés, and numerous areas of lush parkland and public spaces. This thriving neighbourhood also has a number of world-class healthcare facilities and schools, ensuring residents have everything they need within easy reach.

# **JULPHAR** RESIDENCE

JULPHAR RESIDENCE IS AN ELEGANT, MODERN G+23 RESIDENTIAL TOWER LOCATED AT THE HEART OF AL REEM ISLAND.

Offering easy access to the centre of Abu Dhabi and the vibrant local neighbourhood, every aspect of this striking residence has been carefully considered to create a sanctuary from the stresses of