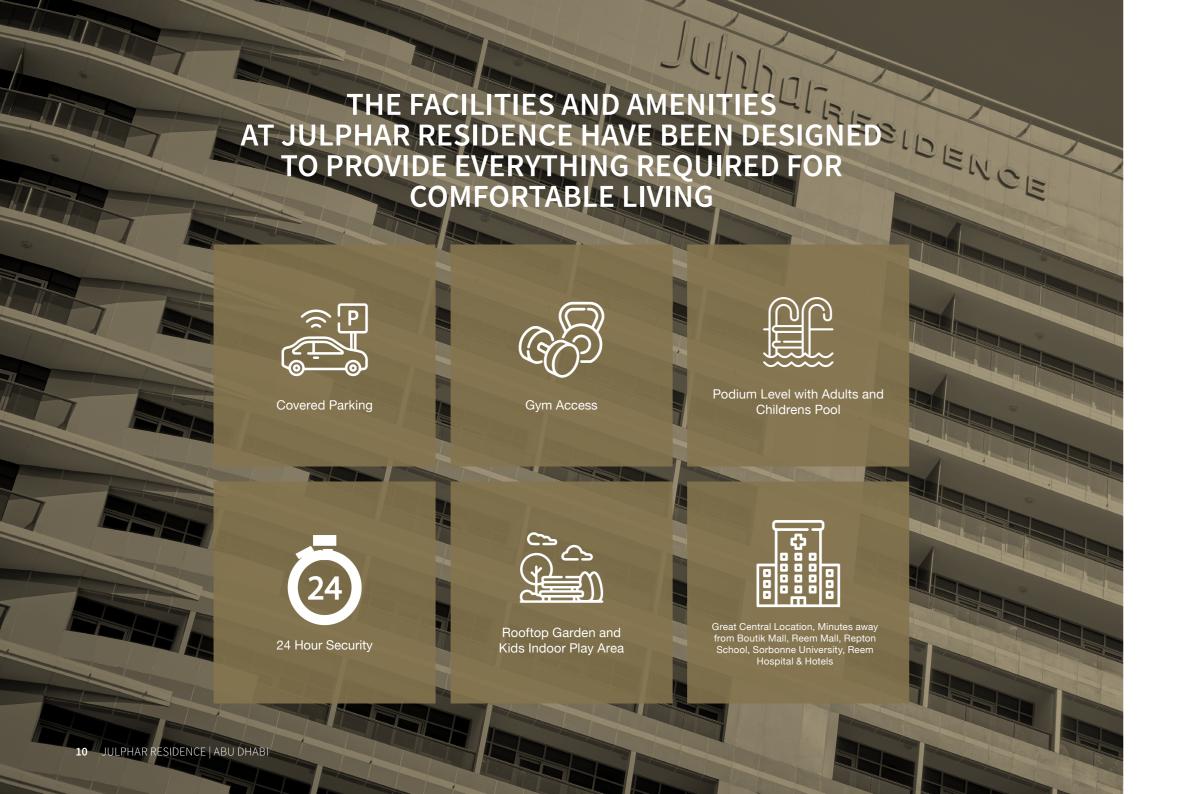

# **JULPHAR** RESIDENCE

JULPHAR RESIDENCE IS AN ELEGANT, MODERN G+23 RESIDENTIAL TOWER LOCATED AT THE HEART OF AL REEM ISLAND.

Offering easy access to the centre of Abu Dhabi and the vibrant local neighbourhood, every aspect of this striking residence has been carefully considered to create a sanctuary from the stresses of

The unique architecture and contrasting finishes on either side of the building's exterior are designed to reflect the residence's island surroundings, with the contemporary glittering blue glass complementing the neutral sandy tones of the stone façade creating a unique combination of modern practicality and natural beauty. Incorporating a range of natural features inside and out, Julphar Residence has been designed to encourage relaxed living and provide the perfect home in which to unwind and enjoy time with family or entertain friends.