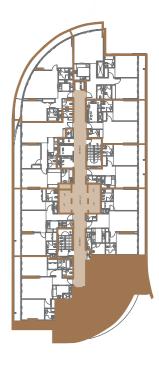

### Legend

Unit

Lifts & Corridor

### Technical specifications

Apartment area 1659.36 sq. Balcony area 247.25 sq.

\* Total area 1906.51 sq.f

Disclaimer: Numbers, square footage and floor plans are approximate. Final dimensions, square footage and floor plans may vary.