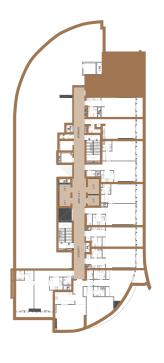

1 BEDROOM STUDIO

> KITCHEN 2.7 x 1.8m STUDIO ROOM 6.35 x 3.8m

Legend

Lifts & Corridor

### Technical specifications

Legend Unit

Lifts & Corridor

### Technical specifications

18 JULPHAR RESIDENCE | ABU DHABI JULPHAR RESIDENCE | ABU DHABI 19