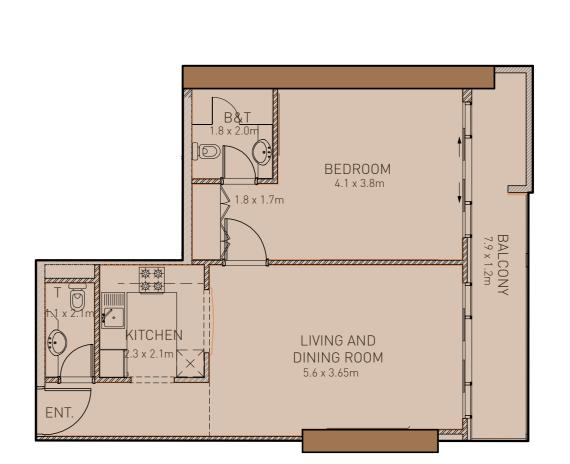

1 BEDROOM STUDIO

> KITCHEN 2.7 x 1.8m STUDIO ROOM 6.35 x 3.8m

Legend

Lifts & Corridor

### Technical specifications

Legend Unit

Lifts & Corridor