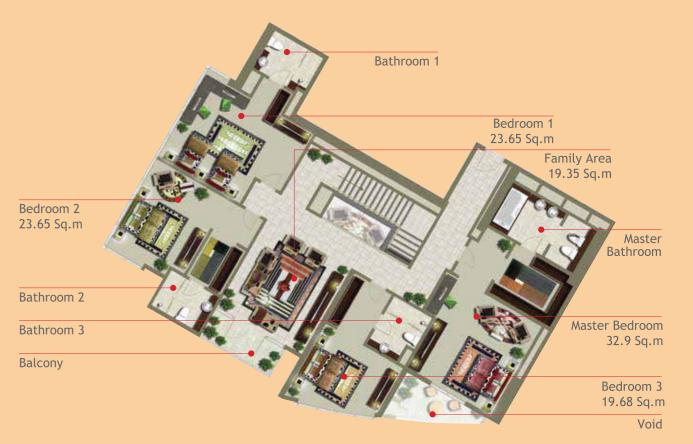

tions may occur.

**APARTMENT TYPE A1-B** 1 Bedroom 91 sq.m



Key Plan Level 4



**Key Plan** Level 2 to Level 3 Level 5 to Level 36



APARTMENT TYPE A1-C1

1 Bedroom 115 sq.m All measurements, drawings and material are approximate. The information is subject to change without notice. The developer reserves the right to make revisions.

Do not scale drawing. Computer renderings displayed are an artistic representation of the project. Variations may occur.

**APARTMENT TYPE A1-D** 

2 Bedrooms 137 sq.m



**Key Plan** Level 2 to Level 17 Level 20 to Level 36



**Key Plan** Level 2 to Level 17 Level 20 to Level 36











**Key Plan** Level 2 to Level 36







#### APARTMENT TYPE A1-C

3+1 Bedrooms 187 sq.m





#### Lower Floor



# DUPLEX (1+1) APARTMENT TYPE A1-I

## Upper Floor







## Upper Floor





# DUPLEX (1+1) APARTMENT TYPE A1-J

## Lower Floor