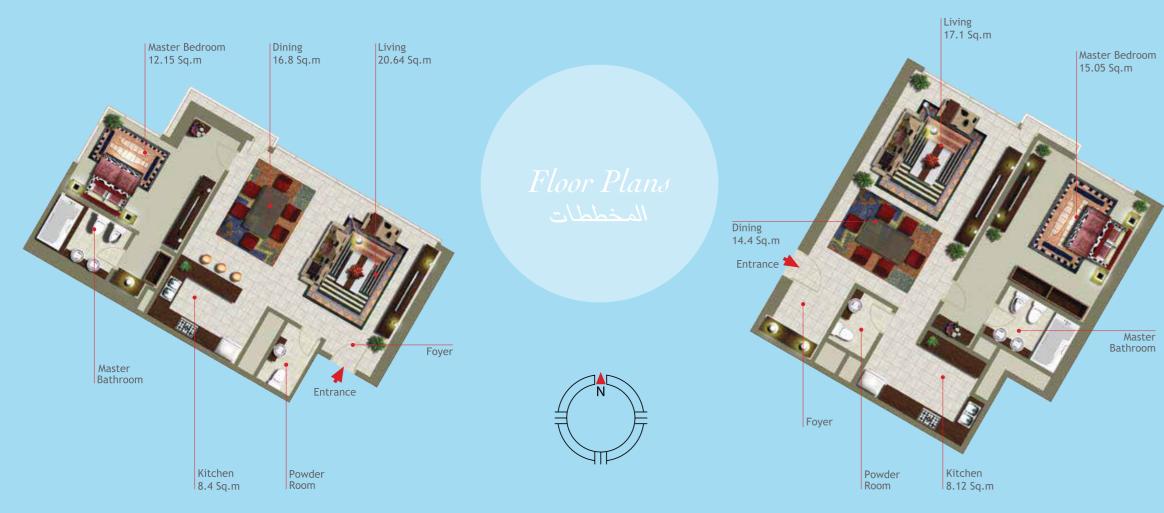

Key Plan Level 2 to Level 3 Level 5 to Level 36



**Key Plan** Level 2 to Level 17 Level 20 to Level 36





All measurements, drawings and material are approximate. The information is subject to change without notice. The developer reserves the right to make revisions. Do not scale drawing. Computer renderings displayed are an artistic representation of the project. Variations may occur.

**APARTMENT TYPE A1-B** 1 Bedroom 91 sq.m



Key Plan Level 4



**Key Plan** Level 2 to Level 3 Level 5 to Level 36



APARTMENT TYPE A1-C1

1 Bedroom 115 sq.m All measurements, drawings and material are approximate. The information is subject to change without notice. The developer reserves the right to make revisions.

Do not scale drawing. Computer renderings displayed are an artistic representation of the project. Variations may occur.

**APARTMENT TYPE A1-D** 

2 Bedrooms 137 sq.m



**Key Plan** Leve