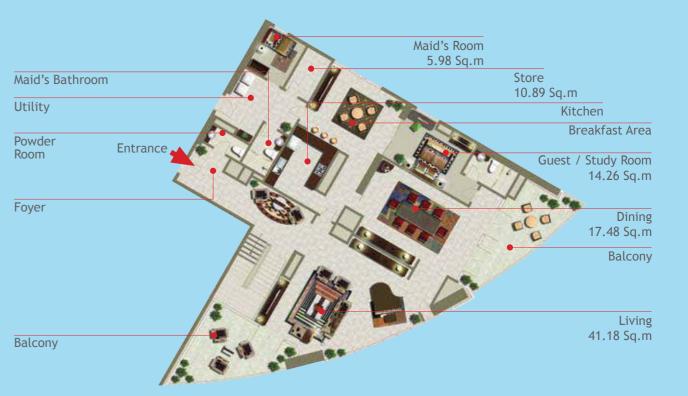

4



**Key Plan** Level 2 to Level 3 Level 5 to Level 36



APARTMENT TYPE A1-C1

1 Bedroom 115 sq.m All measurements, drawings and material are approximate. The information is subject to change without notice. The developer reserves the right to make revisions.

Do not scale drawing. Computer renderings displayed are an artistic representation of the project. Variations may occur.

**APARTMENT TYPE A1-D** 

2 Bedrooms 137 sq.m



**Key Plan** Level 2 to Level 17 Level 20 to Level 36



**Key Plan** Level 2 to Level 17 Level 20 to Level 36











**Key Plan** Level 2 to Level 36







#### APARTMENT TYPE A1-C

3+1 Bedrooms 187 sq.m





#### Lower Floor



# DUPLEX (1+1) APARTMENT TYPE A1-I

## Upper Floor







## Upper Floor





# DUPLEX (1+1) APARTMENT TYPE A1-J

## Lower Floor