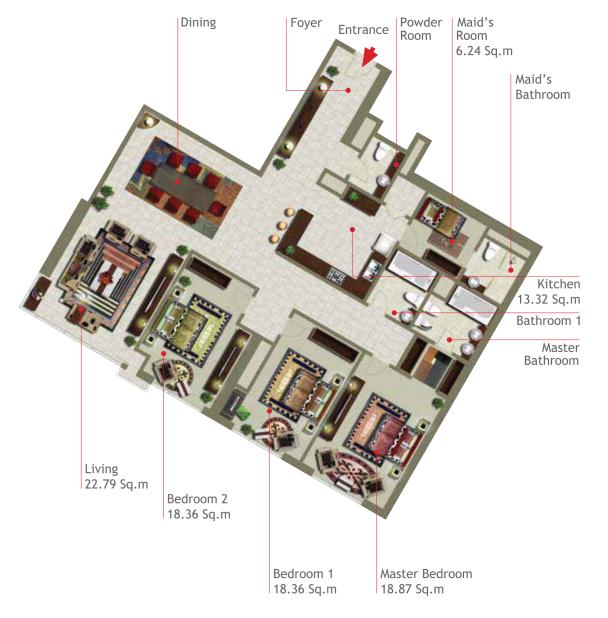

ght to make revisions. Do not scale drawing. Computer renderings displayed are an artistic representation of the project. Variations may occur.

**APARTMENT TYPE A1-B** 1 Bedroom 91 sq.m



Key Plan Level 4



**Key Plan** Level 2 to Level 3 Level 5 to Level 36



APARTMENT TYPE A1-C1

1 Bedroom 115 sq.m All measurements, drawings and material are approximate. The information is subject to change without notice. The developer reserves the right to make revisions.

Do not scale drawing. Computer renderings displayed are an artistic representation of the project. Variations may occur.

**APARTMENT TYPE A1-D** 

2 Bedrooms 137 sq.m



**Key Plan** Level 2 to Level 17 Level 20 to Level 36



**Key Plan** Level 2 to Level 17 Level 20 to Level 36











**Key Plan** Level 2 to Level 36







#### APARTMENT TYPE A1-C

3+1 Bedrooms 187 sq.m





#### Lower Floor



# DUPLEX (1+1) APARTMENT TYPE A1-I

## Upper Floor







## Upper Floor





# DUPLEX (1+1) APARTMENT TYPE A1-J

## Lower Floor