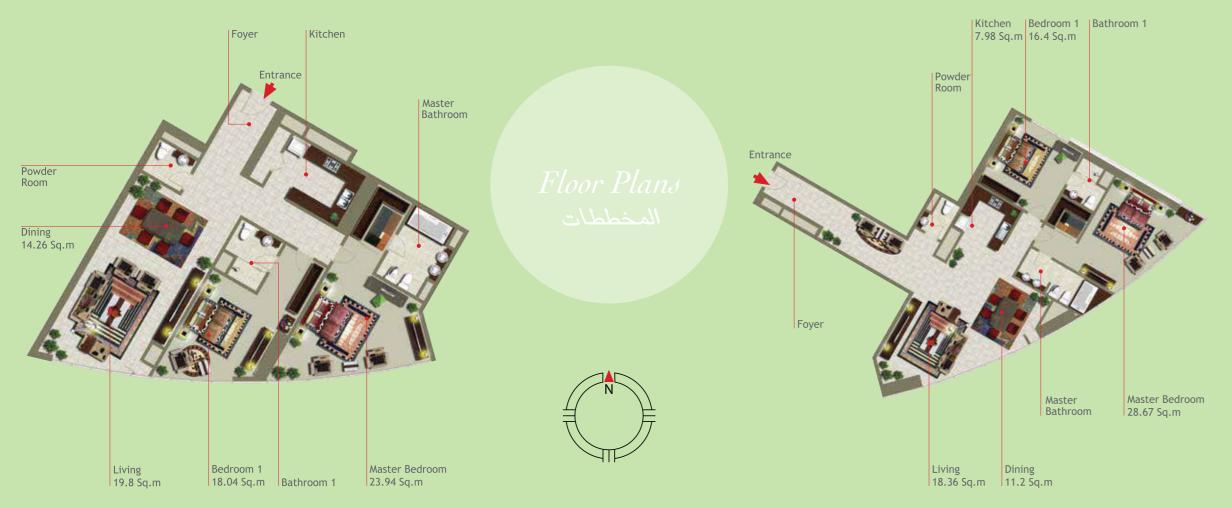

Do not scale drawing. Computer renderings displayed are an artistic representation of the project. Variations may occur.

**APARTMENT TYPE A1-D** 

2 Bedrooms 137 sq.m

**Key Plan** Level 2 to Level 17 Level 20 to Level 36