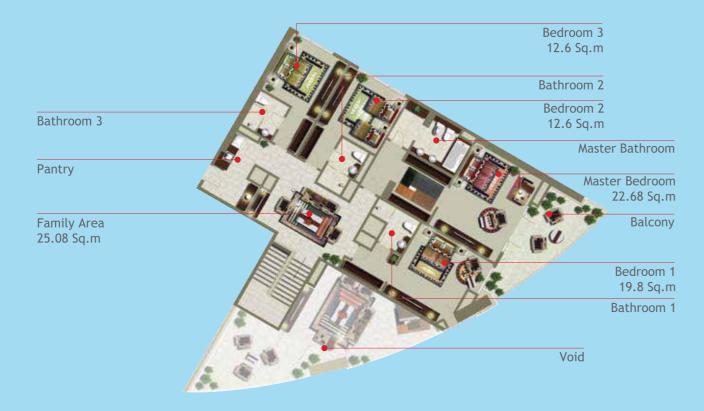

TMENT TYPE A1-B** 1 Bedroom 91 sq.m



Key Plan Level 4



**Key Plan** Level 2 to Level 3 Level 5 to Level 36



APARTMENT TYPE A1-C1

1 Bedroom 115 sq.m All measurements, drawings and material are approximate. The information is subject to change without notice. The developer reserves the right to make revisions.

Do not scale drawing. Computer renderings displayed are an artistic representation of the project. Variations may occur.

**APARTMENT TYPE A1-D** 

2 Bedrooms 137 sq.m



**Key Plan** Level 2 to Level 17 Level 20 to Level 36



**Key Plan** Level 2 to Level 17 Level 20 to Level 36











**Key Plan** Level 2 to Level 36







#### APARTMENT TYPE A1-C

3+1 Bedrooms 187 sq.m





#### Lower Floor



# DUPLEX (1+1) APARTMENT TYPE A1-I

## Upper Floor







## Upper Floor





# DUPLEX (1+1) APARTMENT TYPE A1-J

## Lower Floor