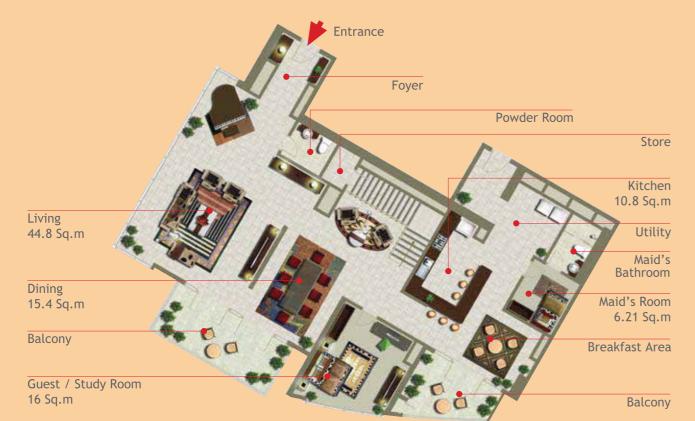

d are an artistic representation of the project. Variations may occur.

**APARTMENT TYPE A1-B** 1 Bedroom 91 sq.m



Key Plan Level 4



**Key Plan** Level 2 to Level 3 Level 5 to Level 36



APARTMENT TYPE A1-C1

1 Bedroom 115 sq.m All measurements, drawings and material are approximate. The information is subject to change without notice. The developer reserves the right to make revisions.

Do not scale drawing. Computer renderings displayed are an artistic representation of the project. Variations may occur.

**APARTMENT TYPE A1-D** 

2 Bedrooms 137 sq.m



**Key Plan** Level 2 to Level 17 Level 20 to Level 36



**Key Plan** Level 2 to Level 17 Level 20 to Level 36











**Key Plan** Level 2 to Level 36







#### APARTMENT TYPE A1-C

3+1 Bedrooms 187 sq.m





#### Lower Floor



# DUPLEX (1+1) APARTMENT TYPE A1-I

## Upper Floor







## Upper Floor





# DUPLEX (1+1) APARTMENT TYPE A1-J

## Lower Floor