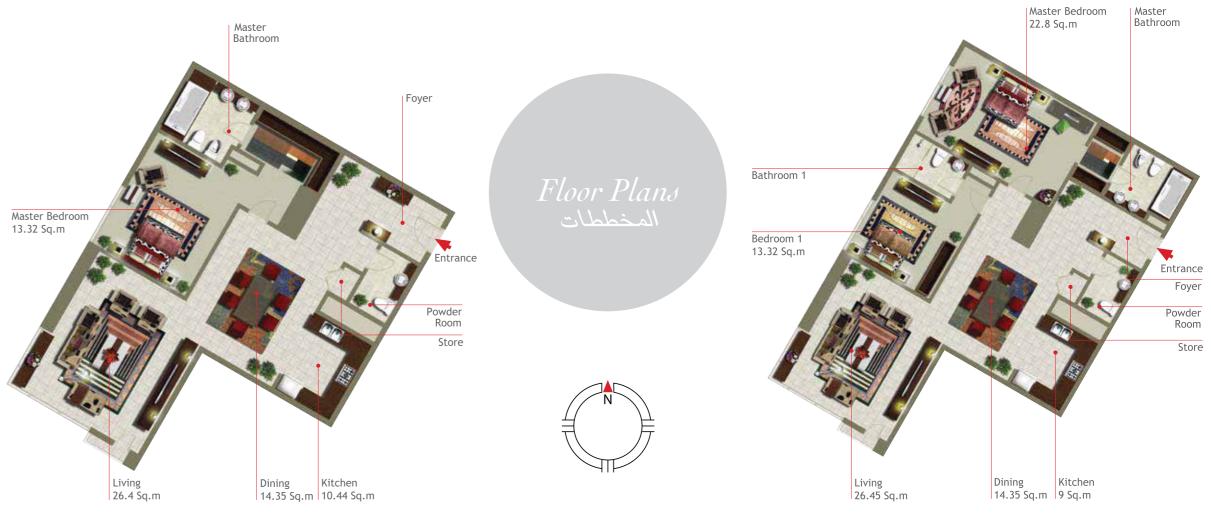

Key Plan Level 2 to Level 3 Level 5 to Level 36



**Key Plan** Level 2 to Level 17 Level 20 to Level 36





All measurements, drawings and material are approximate. The information is subject to change without notice. The developer reserves the right to make revisions. Do not scale drawing. Computer renderings displayed are an artistic representation of the project. Variations may occur.

**APARTMENT TYPE A1-B** 1 Bedroom 91 sq.m



Key Plan Level 4



**Key Plan** Level 2 to Level 3 Level 5 to Level 36



APARTMENT TYPE A1-C1

1 Bedroom 115 sq.m All measurements, drawings and material are approximate. The information is subject to change without notice. The developer reserves the right to make revisions.

Do not scale drawing. Computer renderings displayed are an artistic representation of the project. Variations may occur.

**APARTMENT TYPE A1-D** 

2 Bedrooms 137 sq.m



**Key Plan** Level 2 to Level 17 Level 20 to Level 36



**Key Plan** Level 2 to Level 17 Level 20 to Level 36











**Key Plan** Level 2 to Level 36







#### APARTMENT TYPE A1-C

3+1 Bedrooms 187 sq.m





#### Lower Floor



# DUPLEX (1+1) APARTMENT TYPE A1-I

## Upper Floor







## Upper Floor





# DUPLEX (1+1) APARTMENT TYPE A1-J

## Lower Floor