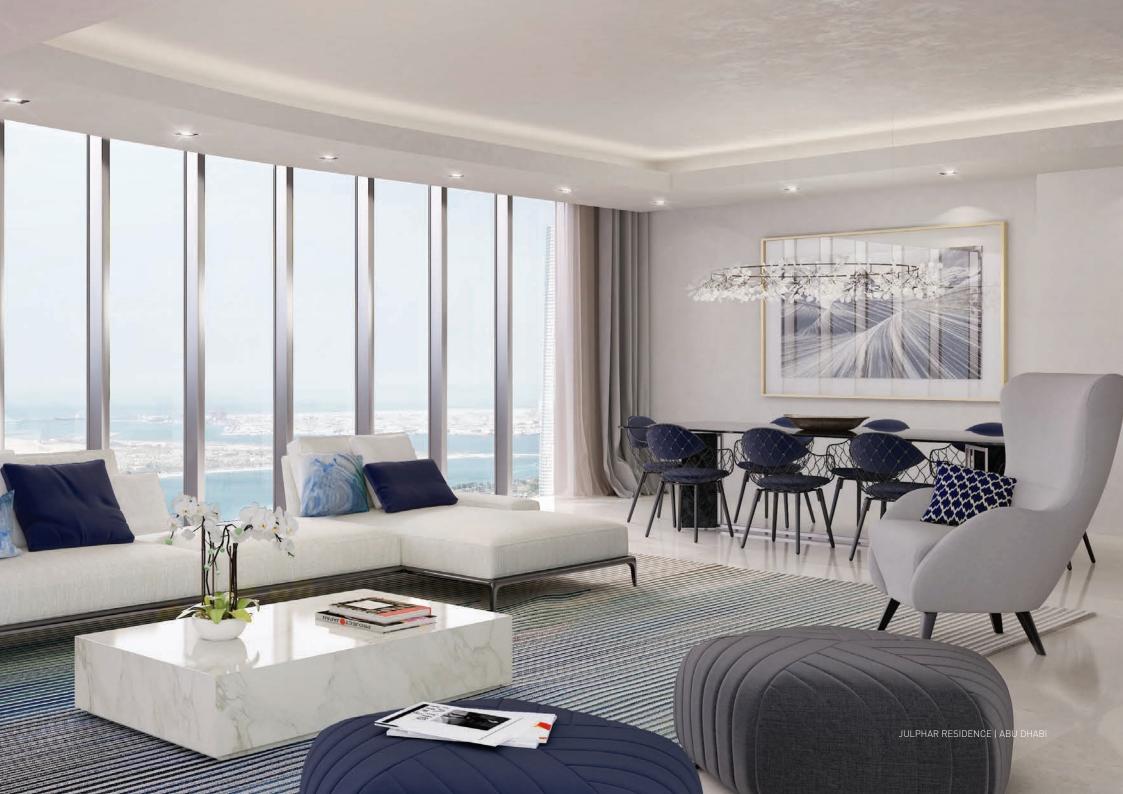

#### NATURALLY WELCOMING HOMES

The apartments in Julphar Residence are the very essence of stylish elegance meets nature. Finished to the highest standards, whilst maintaining a responsible eco-footprint, soothing wood and stone features create a natural, inviting environment.

Every apartment, from the chic studios to the expansive 3-bedroom apartments, has been carefully designed to ensure every inch is utilised to its maximum advantage with no wasted space, creating flowing, open and welcoming homes.

To further enhance the open space feel, large floor-to-ceiling windows allow an abundance of natural light into every apartment and spacious balconies offer spectacular panoramic views.

WITH MODERN FIXTURES AND FITTINGS
THROUGHOUT, THE SPACIOUS, THOUGHTFULLY
PLANNED LIVING SPACES, KITCHENS AND
BATHROOMS OFFER THE IDEAL BLEND OF STYLE,
PRACTICALITY AND COMFORT.