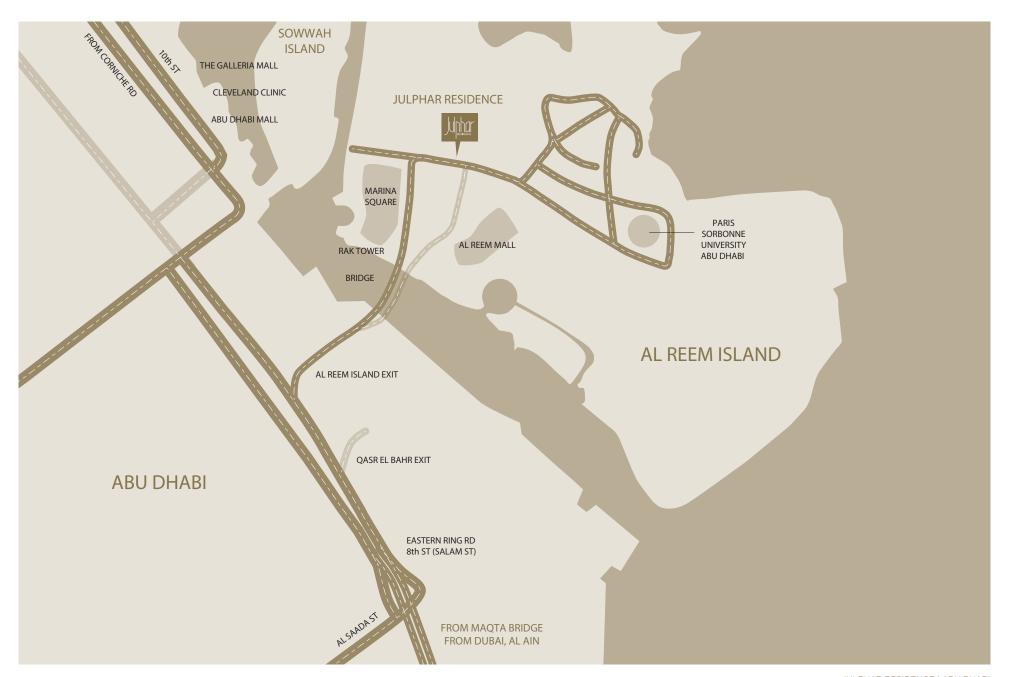

# AL REEM ISLAND

A VIBRANT COMMUNITY THAT OFFERS THE FINEST IN WATERFRONT LIVING, AL REEM ISLAND IS LOCATED ON THE NORTH-EASTERN COAST OF ABU DHABI.

Situated just five-minutes from the city's bustling downtown commercial district, Al Reem Island is the new residential heart of Abu Dhabi and provides a wonderfully picturesque and welcome escape from the hustle and bustle of the city.

Home to the prestigious Paris-Sorbonne University Abu Dhabi, the island has a range of top-class retail and leisure amenities, including a spectacular upscale shopping mall, a variety of waterside restaurants and cafés, and numerous areas of lush parkland and public spaces. This thriving neighbourhood also has a number of world-class healthcare facilities and schools, ensuring residents have everything they need within easy reach.