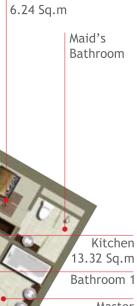

#### DUPLEX (1+1) **APARTMENT TYPE A1-J**

# Lower Floor Maid's Room

APARTMENT TYPE A1-J 4+1 Bedrooms 465 sq.m

All measurements, drawings and material are approximate. The information is subject to change without notice. The developer reserves the right to make revisions. Do not scale drawing. Computer renderings displayed are an artistic representation of the project. Variations may occur.

Living 41.18 Sq.m

Dining 17.48 Sq.m Balcony

Guest / Study Room 14.26 Sq.m

Breakfast Area