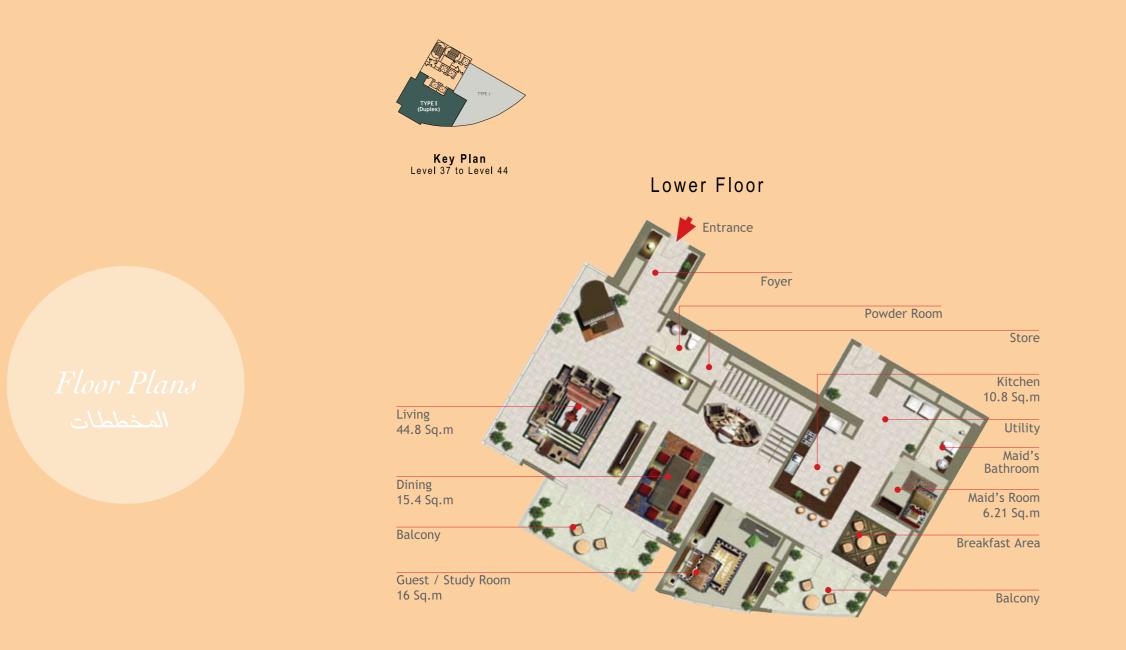

### Key Plan Level 37 to Level 44

#### DUPLEX (1+1) **APARTMENT TYPE A1-J**

# Lower Floor Maid's Room

APARTMENT TYPE A1-J 4+1 Bedrooms 465 sq.m

All measurements, drawings and material are approximate. The information is subject to change without notice. The developer reserves the right to make revisions. Do not scale drawing. Computer renderings displayed are an artistic representation of the project. Variations may occur.

Living 41.18 Sq.m

Dining 17.48 Sq.m Balcony

Guest / Study Room 14.26 Sq.m

Breakfast Area