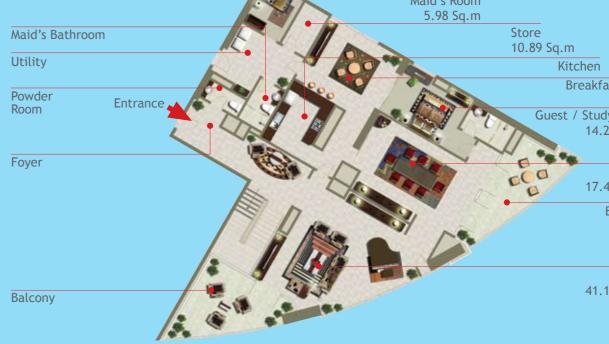

# Lower Floor Maid's Room

APARTMENT TYPE A1-J 4+1 Bedrooms 465 sq.m

All measurements, drawings and material are approximate. The information is subject to change without notice. The developer reserves the right to make revisions. Do not scale drawing. Computer renderings displayed are an artistic representation of the project. Variations may occur.

Living 41.18 Sq.m

Dining 17.48 Sq.m Balcony

Guest / Study Room 14.26 Sq.m

Breakfast Area

Master Bathroom