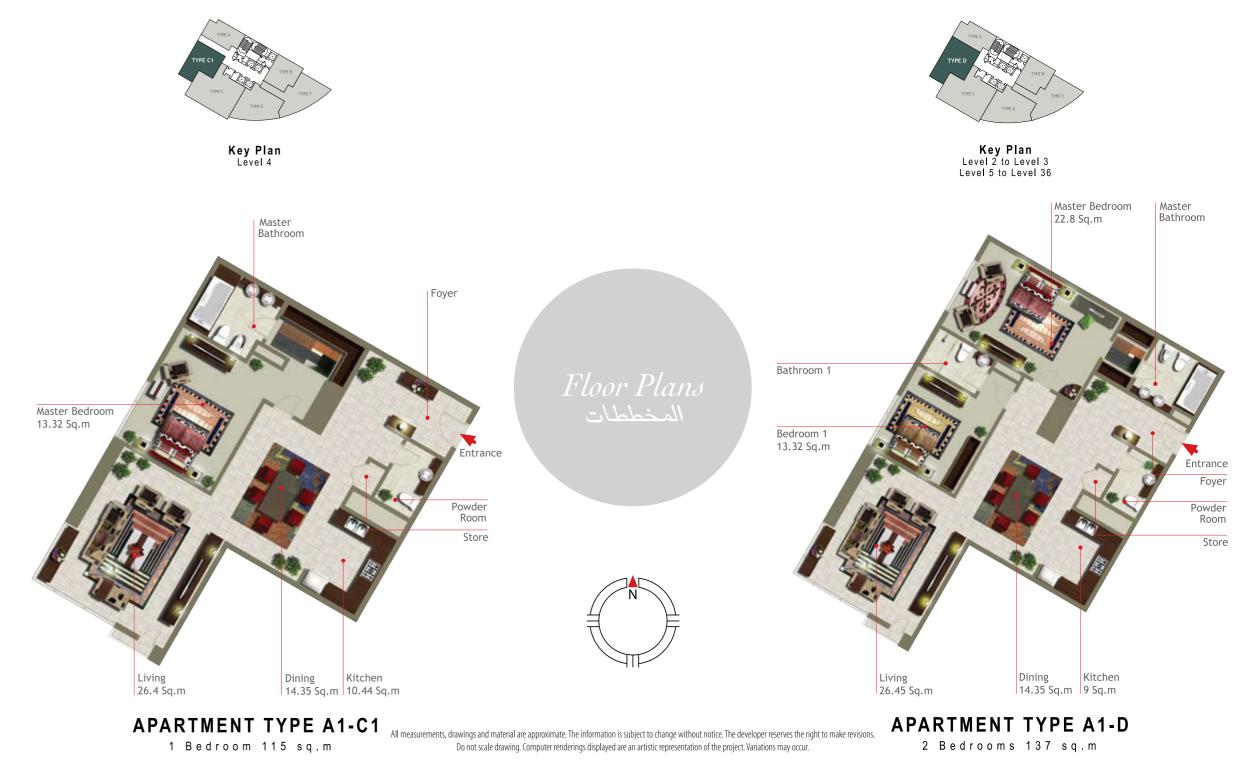

ing comes between you and nature. Undoubtedly, it is the most sought after location for living and for investment also.

آن الأوان كي تغير أسلوب حياتك الذي اعتدت. مرحباً بك في برج رأس الخيمة، بموقعه وسط محيط ديناميكي مليء بالتسهيلات، مقابل مياه الخليج العربي الزرقاء، وتصميمه التدرجي المبدع والذي يشرح صدرك ويملأ ناظريك بمنظر فسيح للشاطئ اللازوردي مهما كان موقع شقتك. لذا فتعال وأنعش حواسك مع صبا البحر الرقيق والباعث على الحياة أثناء تمشيك في المرات الخضراء في أجواء الطبيعة النضرة بين الحدائق الغناء، أو استرخ في هدوء المارينا. يقع البرج على مسافة ٥ دقائق من أبوظبي، ويقدم لساكنيه ٢٢ طابقاً تتضمن شققاً من غرفة إلى ثلاث غرف نوم، وشقق بينتهاوس (سطحية) مزودة بتسهيلات ترفيه عالية المستوى. إنه المكان الأروع الذي سيهبك أسلوب الحياة الأرقى ويدلل جميع حواسك. إنه المكان المفضل للحياة والاستثمار.











2 Bedrooms 140 sq.m

Do not scale drawing. Computer renderings displayed are an artistic representation of the project. Variations may occur.

2 Bedrooms 146 sq.m



Key Plan Level 2 to Level 36



Entrance Powder Maid's Room Room Living 22.79 Sq.m Bedroom 2 18.36 Sq.m Master Bedroom Bedroom 1 18.36 Sq.m 18.87 Sq.m

APARTMENT TYPE A1-C

3+1 Bedrooms 187 sq.m

Dining

All measurements, drawings and material are approximate. The information is subject to change without notice. The developer reserves the right to make revisions. Do not scale drawing. Computer renderings displayed are an artistic representation of the project. Variations may occur.



Master Bathroom



#### DUPLEX (1+1) APARTMENT TYPE A1-I





**APARTMENT TYPE A1-I** 4+1 Bedrooms 428 sq.m

All measurements, drawings and