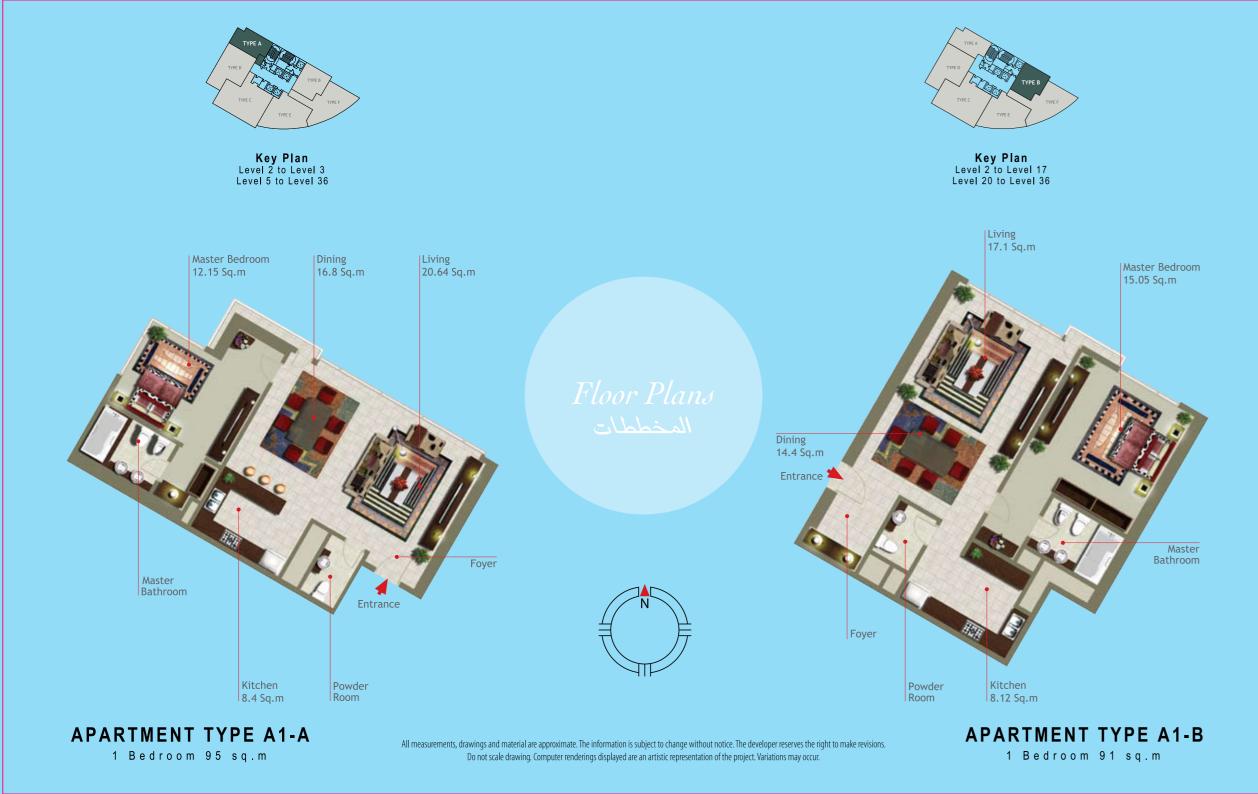

thing comes between you and nature. Undoubtedly, it is the most sought after location for living and for investment also.

آن الأوان كي تغير أسلوب حياتك الذي اعتدت. مرحباً بك في برج رأس الخيمة، بموقعه وسط محيط ديناميكي مليء بالتسهيلات، مقابل مياه الخليج العربي الزرقاء، وتصميمه التدرجي المبدع والذي يشرح صدرك ويملأ ناظريك بمنظر فسيح للشاطئ اللازوردي مهما كان موقع شقتك. لذا فتعال وأنعش حواسك مع صبا البحر الرقيق والباعث على الحياة أثناء تمشيك في المرات الخضراء في أجواء الطبيعة النضرة بين الحدائق الغناء، أو استرخ في هدوء المارينا. يقع البرج على مسافة ٥ دقائق من أبوظبي، ويقدم لساكنيه ٢٢ طابقاً تتضمن شققاً من غرفة إلى ثلاث غرف نوم، وشقق بينتهاوس (سطحية) مزودة بتسهيلات ترفيه عالية المستوى. إنه المكان الأروع الذي سيهبك أسلوب الحياة الأرقى ويدلل جميع حواسك. إنه المكان المفضل للحياة والاستثمار.











2 Bedrooms 140 sq.m

Do not scale drawing. Computer renderings displayed are an artistic representation of the project. Variations may occur.

2 Bedrooms 146 sq.m



Key Plan Level 2 to Level 36



Entrance Powder Maid's Room Room Living 22.79 Sq.m Bedroom 2 18.36 Sq.m Master Bedroom Bedroom 1 18.36 Sq.m 18.87 Sq.m

APARTMENT TYPE A1-C

3+1 Bedrooms 187 sq.m

Dining

All measurements, drawings and material are approximate. The information is subject to change without notice. The developer reserves the right to make revisions. Do not scale drawing. Computer renderings displayed are an artistic representation of the project. Variations may occur.



Master Bathroom



#### DUPLEX (1+1) APARTMENT TYPE A1-I





**APARTMENT TYPE A1-I** 4+1 Bedrooms 428 sq.m

All measurements, drawings an