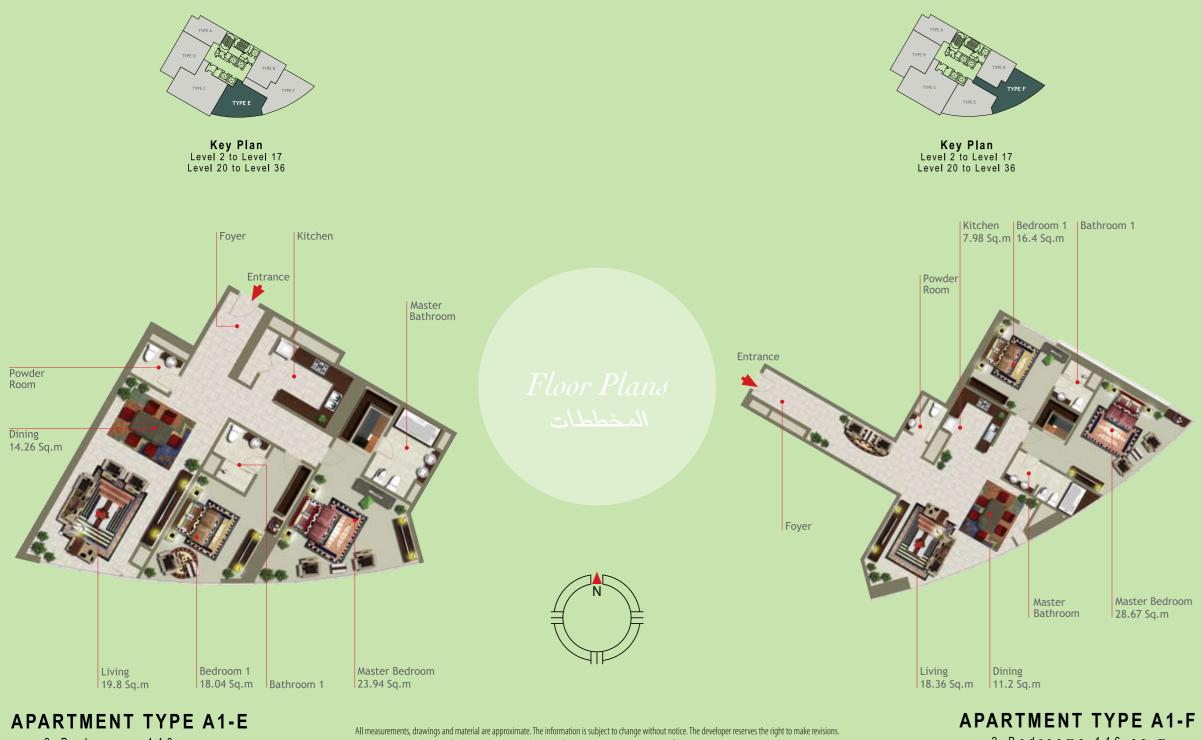

g comes between you and nature. Undoubtedly, it is the most sought after location for living and for investment also.

آن الأوان كي تغير أسلوب حياتك الذي اعتدت. مرحباً بك في برج رأس الخيمة، بموقعه وسط محيط ديناميكي مليء بالتسهيلات، مقابل مياه الخليج العربي الزرقاء، وتصميمه التدرجي المبدع والذي يشرح صدرك ويملأ ناظريك بمنظر فسيح للشاطئ اللازوردي مهما كان موقع شقتك. لذا فتعال وأنعش حواسك مع صبا البحر الرقيق والباعث على الحياة أثناء تمشيك في المرات الخضراء في أجواء الطبيعة النضرة بين الحدائق الغناء، أو استرخ في هدوء المارينا. يقع البرج على مسافة ٥ دقائق من أبوظبي، ويقدم لساكنيه ٢٢ طابقاً تتضمن شققاً من غرفة إلى ثلاث غرف نوم، وشقق بينتهاوس (سطحية) مزودة بتسهيلات ترفيه عالية المستوى. إنه المكان الأروع الذي سيهبك أسلوب الحياة الأرقى ويدلل جميع حواسك. إنه المكان المفضل للحياة والاستثمار.











2 Bedrooms 140 sq.m

Do not scale drawing. Computer renderings displayed are an artistic representation of the project. Variations may occur.

2 Bedrooms 146 sq.m



Key Plan Level 2 to Level 36



Entrance Powder Maid's Room Room Living 22.79 Sq.m Bedroom 2 18.36 Sq.m Master Bedroom Bedroom 1 18.36 Sq.m 18.87 Sq.m

APARTMENT TYPE A1-C

3+1 Bedrooms 187 sq.m

Dining

All measurements, drawings and material are approximate. The information is subject to change without notice. The developer reserves the right to make revisions. Do not scale drawing. Computer renderings displayed are an artistic representation of the project. Variations may occur.



Master Bathroom



#### DUPLEX (1+1) APARTMENT TYPE A1-I





**APARTMENT TYPE A1-I** 4+1 Bedrooms 428 sq.m

All measurements, drawings and ma