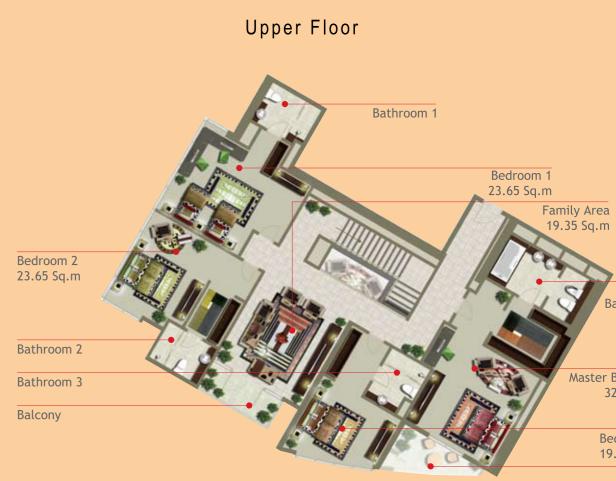

#### Upper Floor

#### Bedroom 3 12.6 Sq.m Bathroom 2 Bedroom 2 Bathroom 3 12.6 Sq.m Master Bathroom Pantry Master Bedroom 22.68 Sq.m Family Area 25.08 Sq.m Balcony Bedroom 1 19.8 Sq.m Bathroom 1 Void

All measurements, drawings and material are approximate. The information is subject to change without notice. The developer reserves the right to make revisions. Do not scale drawing. Computer renderings displayed are an artistic representation of the project. Variations may occur.