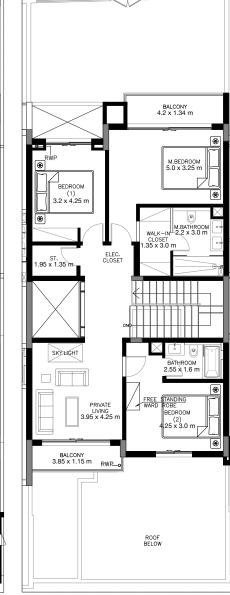

## 4 BEDROOM VILLA – TYPE A

|                                           | SQ.M    | SQ.FT   |
|-------------------------------------------|---------|---------|
| VILLA AREA                                | 357.326 | 3846.26 |
| BEACH TERRACE /<br>BALCONIES / PATIO AREA | 67.558  | 727.19  |
| PARKING AREA                              | 32.382  | 348.56  |
| ROOF TERRACE                              |         |         |
| TOTAL AREA                                | 457.27  | 4922.01 |

\* The Artist's Renderings are for illustration purposes only. Actual usable floor space may vary from the value stated. The developer reserves the right to make revisions. All measurements and drawings are approximate, do not scale the drawing. \* The information is subject to change without prior notice.