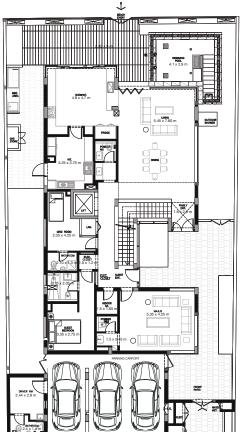

### 5 BEDROOM VILLA – TYPE A

|                                           | SQ.M    | SQ.FT   |
|-------------------------------------------|---------|---------|
| VILLA AREA                                | 418.439 | 4504.08 |
| BEACH TERRACE /<br>BALCONIES / PATIO AREA | 82.774  | 890.98  |
| PARKING AREA                              | 50.1    | 539.28  |
| ROOF TERRACE                              |         |         |
| TOTAL AREA                                | 551.31  | 5934.33 |

\* The Artist's Renderings are for illustration purposes only. Actual usable floor space may vary from the value stated. The developer reserves the right to make revisions. All measurements and drawings are approximate, do not scale the drawing. \* The information is subject to change without prior notice.