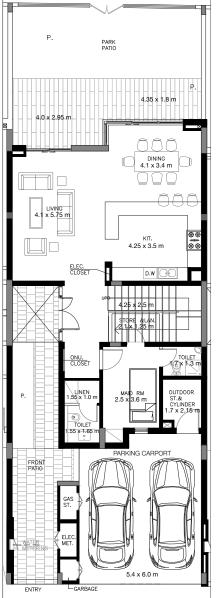

Ground Floor

First Floor

## 2 BEDROOM VILLA – TYPE A

|                                           | SQ.M    | SQ.FT   |
|-------------------------------------------|---------|---------|
| VILLA AREA                                | 180.705 | 1945.11 |
| BEACH TERRACE /<br>BALCONIES / PATIO AREA | 23.243  | 250.19  |
| PARKING AREA                              | 35.24   | 379.32  |
| ROOF TERRACE                              |         |         |
| TOTAL AREA                                | 239.19  | 2574.62 |

\* The Artist's Renderings are for illustration purposes only. Actual usable floor space may vary from the value stated. The developer reserves the right to make revisions. All measurements and drawings are approximate, do not scale the drawing.

\* The information is subject to change without prior notice.