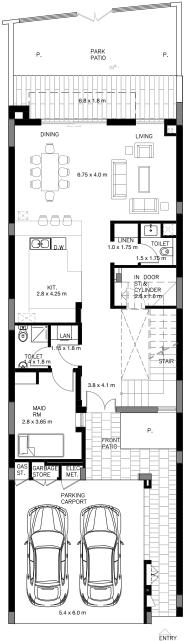

Ground Floor

First Floor

## 2 BEDROOM VILLA – TYPE A

|                                           | SQ.M    | SQ.FT   |
|-------------------------------------------|---------|---------|
| VILLA AREA                                | 180.705 | 1945.11 |
| BEACH TERRACE /<br>BALCONIES / PATIO AREA | 23.243  | 250.19  |
| PARKING AREA                              | 35.24   | 379.32  |
| ROOF TERRACE                              |         |         |
| TOTAL AREA                                | 239.19  | 2574.62 |

\* The Artist's Renderings are for illustration purposes only. Actual usable floor space may vary from the value stated. The developer reserves the right to make revisions. All measurements and drawings are approximate, do not scale the drawing.

\* The information is subject to change without prior notice.