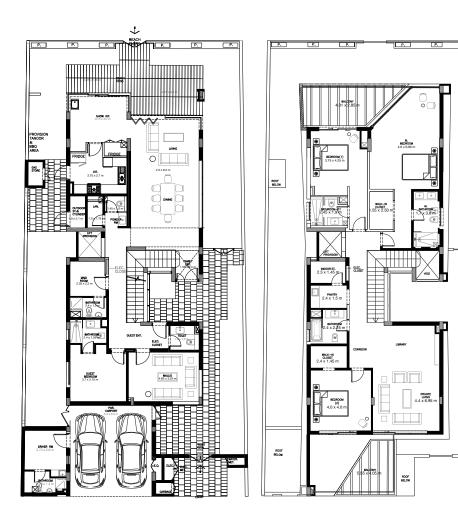

## 4 BEDROOM VILLA – TYPE A

|                                           | SQ.M    | SQ.FT   |
|-------------------------------------------|---------|---------|
| VILLA AREA                                | 357.326 | 3846.26 |
| BEACH TERRACE /<br>BALCONIES / PATIO AREA | 67.558  | 727.19  |
| PARKING AREA                              | 32.382  | 348.56  |
| ROOF TERRACE                              |         |         |
| TOTAL AREA                                | 457.27  | 4922.01 |

\* The Artist's Renderings are for illustration purposes only. Actual usable floor space may vary from the value stated. The developer reserves the right to make revisions. All measurements and drawings are approximate, do not scale the drawing. \* The information is subject to change without prior notice.