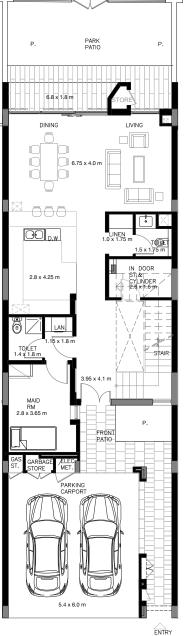

## 2 BEDROOM VILLA – TYPE A

|                                           | SQ.M    | SQ.FT   |
|-------------------------------------------|---------|---------|
| VILLA AREA                                | 180.705 | 1945.11 |
| BEACH TERRACE /<br>BALCONIES / PATIO AREA | 23.243  | 250.19  |
| PARKING AREA                              | 35.24   | 379.32  |
| ROOF TERRACE                              |         |         |
| TOTAL AREA                                | 239.19  | 2574.62 |

\* The Artist's Renderings are for illustration purposes only. Actual usable floor space may vary from the value stated. The developer reserves the right to make revisions. All measurements and drawings are approximate, do not scale the drawing.

\* The information is subject to change without prior notice.