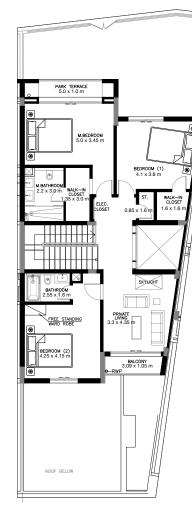

Ground Floor

First Floor

## 2 BEDROOM VILLA – TYPE A

|                                           | SQ.M    | SQ.FT   |
|-------------------------------------------|---------|---------|
| VILLA AREA                                | 180.705 | 1945.11 |
| BEACH TERRACE /<br>BALCONIES / PATIO AREA | 23.243  | 250.19  |
| PARKING AREA                              | 35.24   | 379.32  |
| ROOF TERRACE                              |         |         |
| TOTAL AREA                                | 239.19  | 2574.62 |