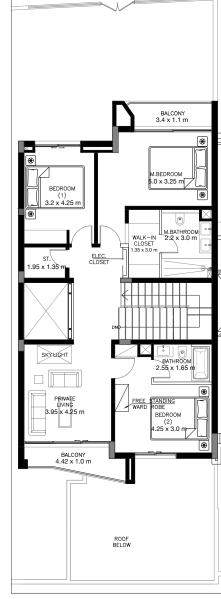

## 4 BEDROOM VILLA – TYPE A

|                                           | SQ.M    | SQ.FT   |
|-------------------------------------------|---------|---------|
| VILLA AREA                                | 357.326 | 3846.26 |
| BEACH TERRACE /<br>BALCONIES / PATIO AREA | 67.558  | 727.19  |
| PARKING AREA                              | 32.382  | 348.56  |
| ROOF TERRACE                              |         |         |
| TOTAL AREA                                | 457.27  | 4922.01 |

\* The Artist's Renderings are for illustration purposes only. Actual usable floor space may vary from the value stated. The developer reserves the right to make revisions. All measurements and drawings are approximate, do not scale the drawing. \* The information is subject to change without prior notice.