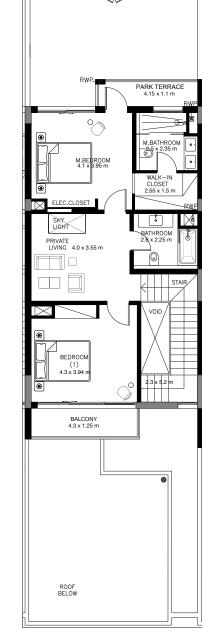

## 2 BEDROOM VILLA – TYPE A

|                                           | SQ.M    | SQ.FT   |
|-------------------------------------------|---------|---------|
| VILLA AREA                                | 180.705 | 1945.11 |
| BEACH TERRACE /<br>BALCONIES / PATIO AREA | 23.243  | 250.19  |
| PARKING AREA                              | 35.24   | 379.32  |
| ROOF TERRACE                              |         |         |
| TOTAL AREA                                | 239.19  | 2574.62 |

\* The Artist's Renderings are for illustration purposes only. Actual usable floor space may vary from the value stated. The developer reserves the right to make revisions. All measurements and drawings are approximate, do not scale the drawing.

\* The information is subject to change without prior notice.