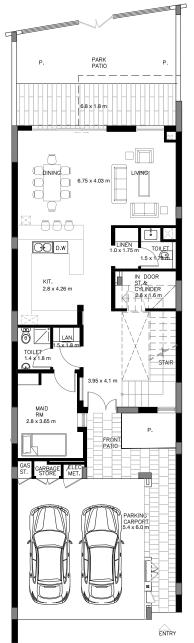

## **2 BEDROOM VILLA – TYPE B**

|                                           | SQ.M    | SQ.FT   |
|-------------------------------------------|---------|---------|
| VILLA AREA                                | 177.721 | 1912.99 |
| BEACH TERRACE /<br>BALCONIES / PATIO AREA | 26.302  | 283.11  |
| PARKING AREA                              | 35.18   | 378.68  |
| ROOF TERRACE                              |         |         |
| TOTAL AREA                                | 239.20  | 2574.78 |

\* The Artist's Renderings are for illustration purposes only. Actual usable floor space may vary from the value stated. The developer reserves the right to make revisions. All measurements and drawings are approximate, do not scale the drawing.

\* The information is subject to change without prior notice.

\* The areas provided in this plan are typical, please check with sales staff for specific unit area.

**Ground Floor** 