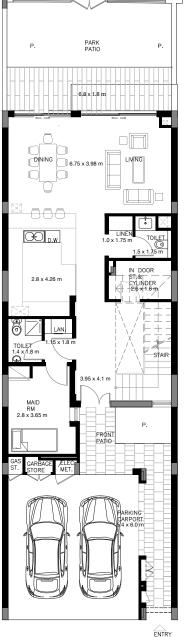

## **2 BEDROOM VILLA – TYPE B**

|                                           | SQ.M    | SQ.FT   |
|-------------------------------------------|---------|---------|
| VILLA AREA                                | 177.721 | 1912.99 |
| BEACH TERRACE /<br>BALCONIES / PATIO AREA | 26.302  | 283.11  |
| PARKING AREA                              | 35.18   | 378.68  |
| ROOF TERRACE                              |         |         |
| TOTAL AREA                                | 239.20  | 2574.78 |

\* The Artist's Renderings are for illustration purposes only. Actual usable floor space may vary from the value stated. The developer reserves the right to make revisions. All measurements and drawings are approximate, do not scale the drawing.

\* The information is subject to change without prior notice.

\* The areas provided in this plan are typical, please check with sales staff for specific unit area.

**Ground Floor** 