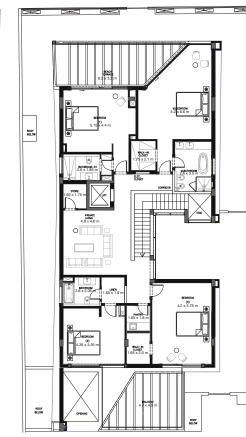

### 5 BEDROOM VILLA – TYPE A

|                                           | SQ.M    | SQ.FT   |
|-------------------------------------------|---------|---------|
| VILLA AREA                                | 418.439 | 4504.08 |
| BEACH TERRACE /<br>BALCONIES / PATIO AREA | 82.774  | 890.98  |
| PARKING AREA                              | 50.1    | 539.28  |
| ROOF TERRACE                              |         |         |
| TOTAL AREA                                | 551.31  | 5934.33 |

\* The Artist's Renderings are for illustration purposes only. Actual usable floor space may vary from the value stated. The developer reserves the right to make revisions. All measurements and drawings are approximate, do not scale the drawing. \* The information is subject to change without prior notice.