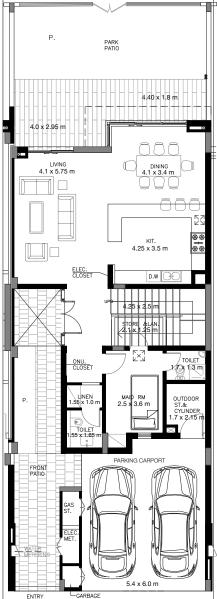

Ground Floor

First Floor

## 2 BEDROOM VILLA – TYPE A

|                                           | SQ.M    | SQ.FT   |
|-------------------------------------------|---------|---------|
| VILLA AREA                                | 180.705 | 1945.11 |
| BEACH TERRACE /<br>BALCONIES / PATIO AREA | 23.243  | 250.19  |
| PARKING AREA                              | 35.24   | 379.32  |
| ROOF TERRACE                              |         |         |
| TOTAL AREA                                | 239.19  | 2574.62 |

\* The Artist's Renderings are for illustration purposes only. Actual usable floor space may vary from the value stated. The developer reserves the right to make revisions. All measurements and drawings are approximate, do not scale the drawing.

\* The information is subject to change without prior notice.