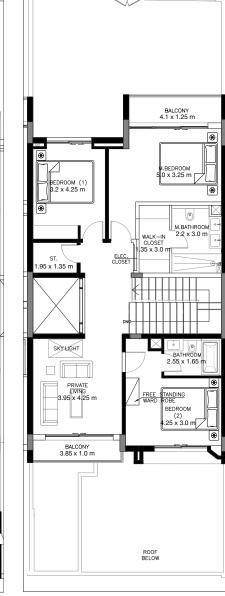

Ground Floor

First Floor

## 2 BEDROOM VILLA – TYPE A

|                                           | SQ.M    | SQ.FT   |
|-------------------------------------------|---------|---------|
| VILLA AREA                                | 180.705 | 1945.11 |
| BEACH TERRACE /<br>BALCONIES / PATIO AREA | 23.243  | 250.19  |
| PARKING AREA                              | 35.24   | 379.32  |
| ROOF TERRACE                              |         |         |
| TOTAL AREA                                | 239.19  | 2574.62 |

\* The Artist's Renderings are for illustration purposes only. Actual usable floor space may vary from the value stated. The developer reserves the right to make revisions. All measurements and drawings are approximate, do not scale the drawing.

\* The information is subject to change without prior notice.