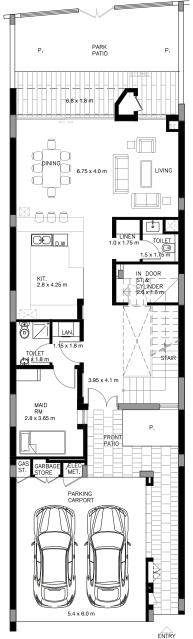

Ground Floor

First Floor

## 2 BEDROOM VILLA – TYPE A

|                                           | SQ.M    | SQ.FT   |
|-------------------------------------------|---------|---------|
| VILLA AREA                                | 180.705 | 1945.11 |
| BEACH TERRACE /<br>BALCONIES / PATIO AREA | 23.243  | 250.19  |
| PARKING AREA                              | 35.24   | 379.32  |
| ROOF TERRACE                              |         |         |
| TOTAL AREA                                | 239.19  | 2574.62 |

\* The Artist's Renderings are for illustration purposes only. Actual usable floor space may vary from the value stated. The developer reserves the right to make revisions. All measurements and drawings are approximate, do not scale the drawing.

\* The information is subject to change without prior notice.