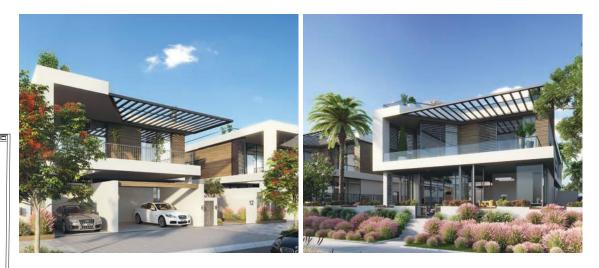

## 2 BEDROOM VILLA – TYPE A

|                                           | SQ.M    | SQ.FT   |
|-------------------------------------------|---------|---------|
| VILLA AREA                                | 180.705 | 1945.11 |
| BEACH TERRACE /<br>BALCONIES / PATIO AREA | 23.243  | 250.19  |
| PARKING AREA                              | 35.24   | 379.32  |
| ROOF TERRACE                              |         |         |
| TOTAL AREA                                | 239.19  | 2574.62 |

\* The Artist's Renderings are for illustration purposes only. Actual usable floor space may vary from the value stated. The developer reserves the right to make revisions. All measurements and drawings are approximate, do not scale the drawing.

\* The information is subject to change without prior notice.