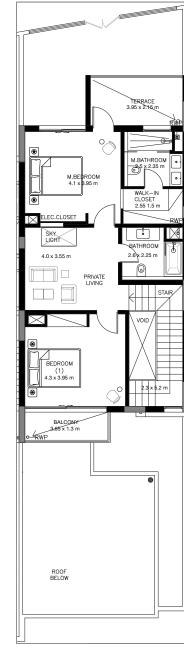

## 2 BEDROOM VILLA – TYPE A

|                                           | SQ.M    | SQ.FT   |
|-------------------------------------------|---------|---------|
| VILLA AREA                                | 180.705 | 1945.11 |
| BEACH TERRACE /<br>BALCONIES / PATIO AREA | 23.243  | 250.19  |
| PARKING AREA                              | 35.24   | 379.32  |
| ROOF TERRACE                              |         |         |
| TOTAL AREA                                | 239.19  | 2574.62 |

\* The Artist's Renderings are for illustration purposes only. Actual usable floor space may vary from the value stated. The developer reserves the right to make revisions. All measurements and drawings are approximate, do not scale the drawing.

\* The information is subject to change without prior notice.