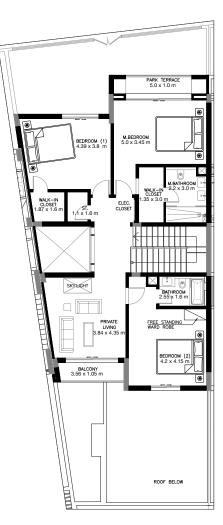

## 4 BEDROOM VILLA – TYPE A

|                                           | SQ.M    | SQ.FT   |
|-------------------------------------------|---------|---------|
| VILLA AREA                                | 357.326 | 3846.26 |
| BEACH TERRACE /<br>BALCONIES / PATIO AREA | 67.558  | 727.19  |
| PARKING AREA                              | 32.382  | 348.56  |
| ROOF TERRACE                              |         |         |
| TOTAL AREA                                | 457.27  | 4922.01 |

\* The Artist's Renderings are for illustration purposes only. Actual usable floor space may vary from the value stated. The developer reserves the right to make revisions. All measurements and drawings are approximate, do not scale the drawing. \* The information is subject to change without prior notice.