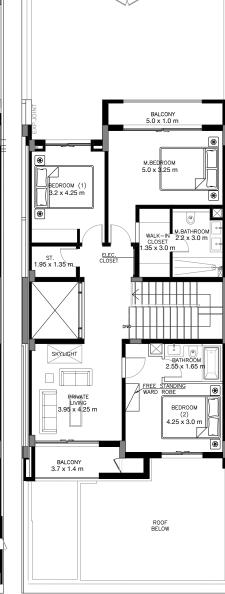

Ground Floor

First Floor

## 2 BEDROOM VILLA – TYPE A

|                                           | SQ.M    | SQ.FT   |
|-------------------------------------------|---------|---------|
| VILLA AREA                                | 180.705 | 1945.11 |
| BEACH TERRACE /<br>BALCONIES / PATIO AREA | 23.243  | 250.19  |
| PARKING AREA                              | 35.24   | 379.32  |
| ROOF TERRACE                              |         |         |
| TOTAL AREA                                | 239.19  | 2574.62 |

\* The Artist's Renderings are for illustration purposes only. Actual usable floor space may vary from the value stated. The developer reserves the right to make revisions. All measurements and drawings are approximate, do not scale the drawing.

\* The information is subject to change without prior notice.