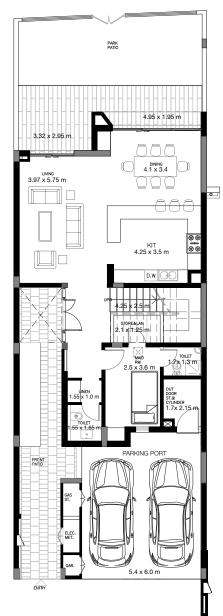

Ground Floor

First Floor

## 2 BEDROOM VILLA – TYPE A

|                                           | SQ.M    | SQ.FT   |
|-------------------------------------------|---------|---------|
| VILLA AREA                                | 180.705 | 1945.11 |
| BEACH TERRACE /<br>BALCONIES / PATIO AREA | 23.243  | 250.19  |
| PARKING AREA                              | 35.24   | 379.32  |
| ROOF TERRACE                              |         |         |
| TOTAL AREA                                | 239.19  | 2574.62 |

\* The Artist's Renderings are for illustration purposes only. Actual usable floor space may vary from the value stated. The developer reserves the right to make revisions. All measurements and drawings are approximate, do not scale the drawing.

\* The information is subject to change without prior notice.