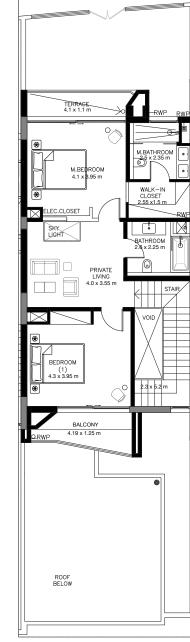

Ground Floor

First Floor

## 2 BEDROOM VILLA – TYPE A

|                                           | SQ.M    | SQ.FT   |
|-------------------------------------------|---------|---------|
| VILLA AREA                                | 180.705 | 1945.11 |
| BEACH TERRACE /<br>BALCONIES / PATIO AREA | 23.243  | 250.19  |
| PARKING AREA                              | 35.24   | 379.32  |
| ROOF TERRACE                              |         |         |
| TOTAL AREA                                | 239.19  | 2574.62 |

\* The Artist's Renderings are for illustration purposes only. Actual usable floor space may vary from the value stated. The developer reserves the right to make revisions. All measurements and drawings are approximate, do not scale the drawing.

\* The information is subject to change without prior notice.