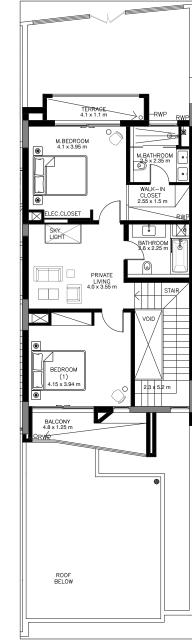

Ground Floor

First Floor

## 2 BEDROOM VILLA – TYPE A

|                                           | SQ.M    | SQ.FT   |
|-------------------------------------------|---------|---------|
| VILLA AREA                                | 180.705 | 1945.11 |
| BEACH TERRACE /<br>BALCONIES / PATIO AREA | 23.243  | 250.19  |
| PARKING AREA                              | 35.24   | 379.32  |
| ROOF TERRACE                              |         |         |
| TOTAL AREA                                | 239.19  | 2574.62 |

\* The Artist's Renderings are for illustration purposes only. Actual usable floor space may vary from the value stated. The developer reserves the right to make revisions. All measurements and drawings are approximate, do not scale the drawing.

\* The information is subject to change without prior notice.