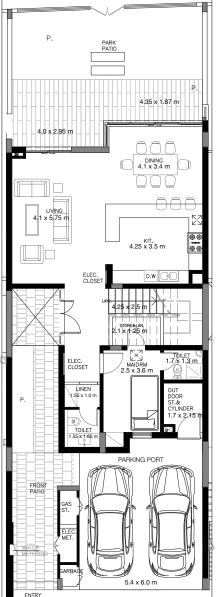

## 2 BEDROOM VILLA – TYPE A

|                                           | SQ.M    | SQ.FT   |
|-------------------------------------------|---------|---------|
| VILLA AREA                                | 180.705 | 1945.11 |
| BEACH TERRACE /<br>BALCONIES / PATIO AREA | 23.243  | 250.19  |
| PARKING AREA                              | 35.24   | 379.32  |
| ROOF TERRACE                              |         |         |
| TOTAL AREA                                | 239.19  | 2574.62 |

\* The Artist's Renderings are for illustration purposes only. Actual usable floor space may vary from the value stated. The developer reserves the right to make revisions. All measurements and drawings are approximate, do not scale the drawing.

\* The information is subject to change without prior notice.