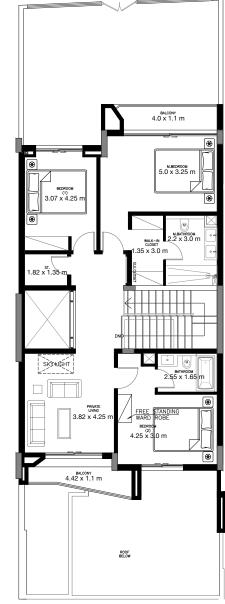

Ground Floor

First Floor

## 2 BEDROOM VILLA – TYPE A

|                                           | SQ.M    | SQ.FT   |
|-------------------------------------------|---------|---------|
| VILLA AREA                                | 180.705 | 1945.11 |
| BEACH TERRACE /<br>BALCONIES / PATIO AREA | 23.243  | 250.19  |
| PARKING AREA                              | 35.24   | 379.32  |
| ROOF TERRACE                              |         |         |
| TOTAL AREA                                | 239.19  | 2574.62 |

\* The Artist's Renderings are for illustration purposes only. Actual usable floor space may vary from the value stated. The developer reserves the right to make revisions. All measurements and drawings are approximate, do not scale the drawing.

\* The information is subject to change without prior notice.