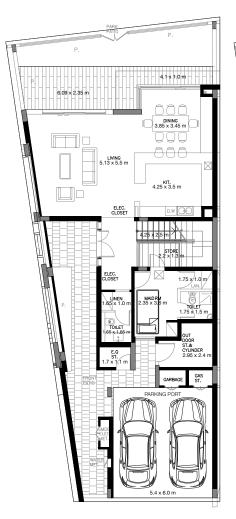

## 4 BEDROOM VILLA – TYPE A

|                                           | SQ.M    | SQ.FT   |
|-------------------------------------------|---------|---------|
| VILLA AREA                                | 357.326 | 3846.26 |
| BEACH TERRACE /<br>BALCONIES / PATIO AREA | 67.558  | 727.19  |
| PARKING AREA                              | 32.382  | 348.56  |
| ROOF TERRACE                              |         |         |
| TOTAL AREA                                | 457.27  | 4922.01 |

\* The Artist's Renderings are for illustration purposes only. Actual usable floor space may vary from the value stated. The developer reserves the right to make revisions. All measurements and drawings are approximate, do not scale the drawing. \* The information is subject to change without prior notice.