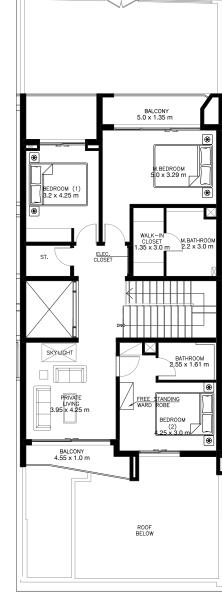

## 4 BEDROOM VILLA – TYPE A

|                                           | SQ.M    | SQ.FT   |
|-------------------------------------------|---------|---------|
| VILLA AREA                                | 357.326 | 3846.26 |
| BEACH TERRACE /<br>BALCONIES / PATIO AREA | 67.558  | 727.19  |
| PARKING AREA                              | 32.382  | 348.56  |
| ROOF TERRACE                              |         |         |
| TOTAL AREA                                | 457.27  | 4922.01 |

\* The Artist's Renderings are for illustration purposes only. Actual usable floor space may vary from the value stated. The developer reserves the right to make revisions. All measurements and drawings are approximate, do not scale the drawing. \* The information is subject to change without prior notice.