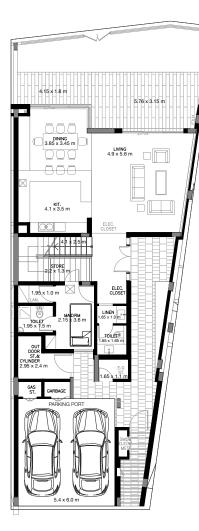

Ground Floor

First Floor

## 2 BEDROOM VILLA – TYPE A

|                                           | SQ.M    | SQ.FT   |
|-------------------------------------------|---------|---------|
| VILLA AREA                                | 180.705 | 1945.11 |
| BEACH TERRACE /<br>BALCONIES / PATIO AREA | 23.243  | 250.19  |
| PARKING AREA                              | 35.24   | 379.32  |
| ROOF TERRACE                              |         |         |
| TOTAL AREA                                | 239.19  | 2574.62 |