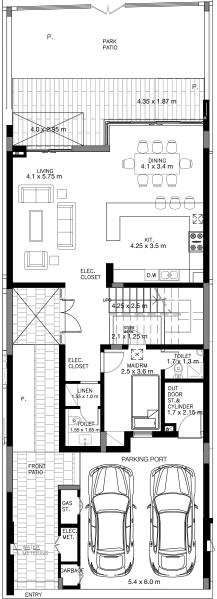

## 2 BEDROOM VILLA – TYPE A

|                                           | SQ.M    | SQ.FT   |
|-------------------------------------------|---------|---------|
| VILLA AREA                                | 180.705 | 1945.11 |
| BEACH TERRACE /<br>BALCONIES / PATIO AREA | 23.243  | 250.19  |
| PARKING AREA                              | 35.24   | 379.32  |
| ROOF TERRACE                              |         |         |
| TOTAL AREA                                | 239.19  | 2574.62 |

\* The Artist's Renderings are for illustration purposes only. Actual usable floor space may vary from the value stated. The developer reserves the right to make revisions. All measurements and drawings are approximate, do not scale the drawing.

\* The information is subject to change without prior notice.