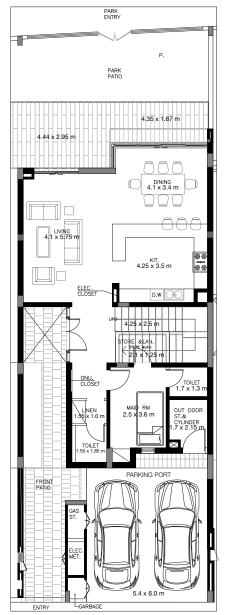

## 4 BEDROOM VILLA – TYPE A

|                                           | SQ.M    | SQ.FT   |
|-------------------------------------------|---------|---------|
| VILLA AREA                                | 357.326 | 3846.26 |
| BEACH TERRACE /<br>BALCONIES / PATIO AREA | 67.558  | 727.19  |
| PARKING AREA                              | 32.382  | 348.56  |
| ROOF TERRACE                              |         |         |
| TOTAL AREA                                | 457.27  | 4922.01 |

\* The Artist's Renderings are for illustration purposes only. Actual usable floor space may vary from the value stated. The developer reserves the right to make revisions. All measurements and drawings are approximate, do not scale the drawing. \* The information is subject to change without prior notice.