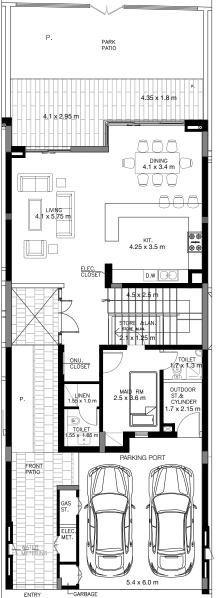

Ground Floor

First Floor

## 2 BEDROOM VILLA – TYPE A

|                                           | SQ.M    | SQ.FT   |
|-------------------------------------------|---------|---------|
| VILLA AREA                                | 180.705 | 1945.11 |
| BEACH TERRACE /<br>BALCONIES / PATIO AREA | 23.243  | 250.19  |
| PARKING AREA                              | 35.24   | 379.32  |
| ROOF TERRACE                              |         |         |
| TOTAL AREA                                | 239.19  | 2574.62 |

\* The Artist's Renderings are for illustration purposes only. Actual usable floor space may vary from the value stated. The developer reserves the right to make revisions. All measurements and drawings are approximate, do not scale the drawing.

\* The information is subject to change without prior notice.