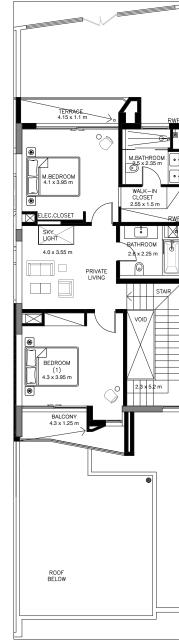

## 2 BEDROOM VILLA – TYPE A

|                                           | SQ.M    | SQ.FT   |
|-------------------------------------------|---------|---------|
| VILLA AREA                                | 180.705 | 1945.11 |
| BEACH TERRACE /<br>BALCONIES / PATIO AREA | 23.243  | 250.19  |
| PARKING AREA                              | 35.24   | 379.32  |
| ROOF TERRACE                              |         |         |
| TOTAL AREA                                | 239.19  | 2574.62 |

\* The Artist's Renderings are for illustration purposes only. Actual usable floor space may vary from the value stated. The developer reserves the right to make revisions. All measurements and drawings are approximate, do not scale the drawing.

\* The information is subject to change without prior notice.