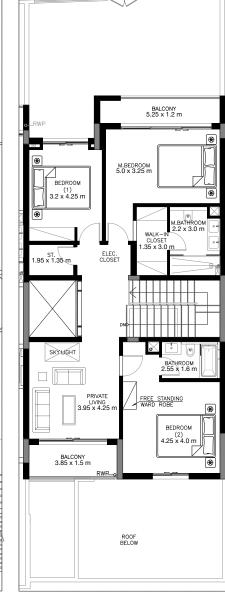

## 2 BEDROOM VILLA – TYPE A

|                                           | SQ.M    | SQ.FT   |
|-------------------------------------------|---------|---------|
| VILLA AREA                                | 180.705 | 1945.11 |
| BEACH TERRACE /<br>BALCONIES / PATIO AREA | 23.243  | 250.19  |
| PARKING AREA                              | 35.24   | 379.32  |
| ROOF TERRACE                              |         |         |
| TOTAL AREA                                | 239.19  | 2574.62 |

\* The Artist's Renderings are for illustration purposes only. Actual usable floor space may vary from the value stated. The developer reserves the right to make revisions. All measurements and drawings are approximate, do not scale the drawing.

\* The information is subject to change without prior notice.