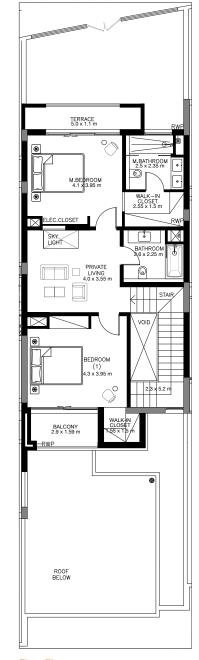

Ground Floor

First Floor

## 2 BEDROOM VILLA – TYPE A

|                                           | SQ.M    | SQ.FT   |
|-------------------------------------------|---------|---------|
| VILLA AREA                                | 180.705 | 1945.11 |
| BEACH TERRACE /<br>BALCONIES / PATIO AREA | 23.243  | 250.19  |
| PARKING AREA                              | 35.24   | 379.32  |
| ROOF TERRACE                              |         |         |
| TOTAL AREA                                | 239.19  | 2574.62 |

\* The Artist's Renderings are for illustration purposes only. Actual usable floor space may vary from the value stated. The developer reserves the right to make revisions. All measurements and drawings are approximate, do not scale the drawing.

\* The information is subject to change without prior notice.