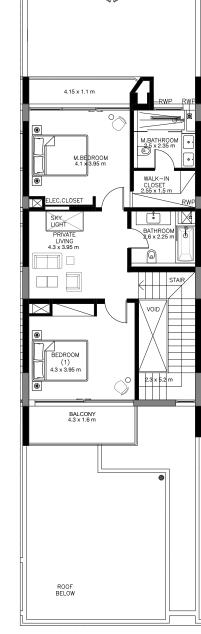

## 2 BEDROOM VILLA – TYPE A

|                                           | SQ.M    | SQ.FT   |
|-------------------------------------------|---------|---------|
| VILLA AREA                                | 180.705 | 1945.11 |
| BEACH TERRACE /<br>BALCONIES / PATIO AREA | 23.243  | 250.19  |
| PARKING AREA                              | 35.24   | 379.32  |
| ROOF TERRACE                              |         |         |
| TOTAL AREA                                | 239.19  | 2574.62 |

\* The Artist's Renderings are for illustration purposes only. Actual usable floor space may vary from the value stated. The developer reserves the right to make revisions. All measurements and drawings are approximate, do not scale the drawing.

\* The information is subject to change without prior notice.