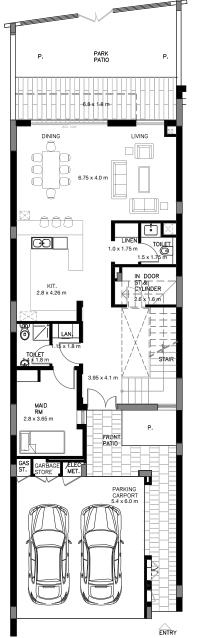

#### **Ground Floor**

# **3 BEDROOM VILLA – TYPE A**

|                                           | SQ.M    | SQ.FT   |
|-------------------------------------------|---------|---------|
| VILLA AREA                                | 222.314 | 2392.99 |
| BEACH TERRACE /<br>BALCONIES / PATIO AREA | 33.101  | 356.30  |
| PARKING AREA                              | 35.826  | 385.63  |
| ROOF TERRACE                              |         |         |
| TOTAL AREA                                | 291.24  | 3134.92 |

\* The Artist's Renderings are for illustration purposes only. Actual usable floor space may vary from the value stated. The developer reserves the right to make revisions. All measurements and drawings are approximate, do not scale the drawing.

\* The information is subject to change without prior notice.

\* The areas provided in this plan are typical, please check with sales staff for specific unit area.