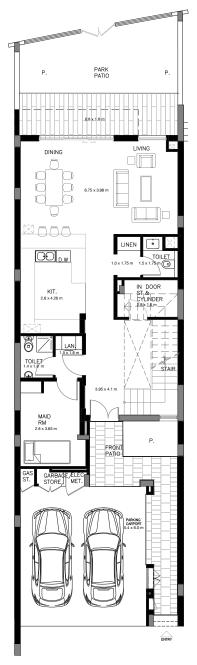

Ground Floor

First Floor

## 2 BEDROOM VILLA – TYPE A

|                                           | SQ.M    | SQ.FT   |
|-------------------------------------------|---------|---------|
| VILLA AREA                                | 180.705 | 1945.11 |
| BEACH TERRACE /<br>BALCONIES / PATIO AREA | 23.243  | 250.19  |
| PARKING AREA                              | 35.24   | 379.32  |
| ROOF TERRACE                              |         |         |
| TOTAL AREA                                | 239.19  | 2574.62 |

\* The Artist's Renderings are for illustration purposes only. Actual usable floor space may vary from the value stated. The developer reserves the right to make revisions. All measurements and drawings are approximate, do not scale the drawing.

\* The information is subject to change without prior notice.