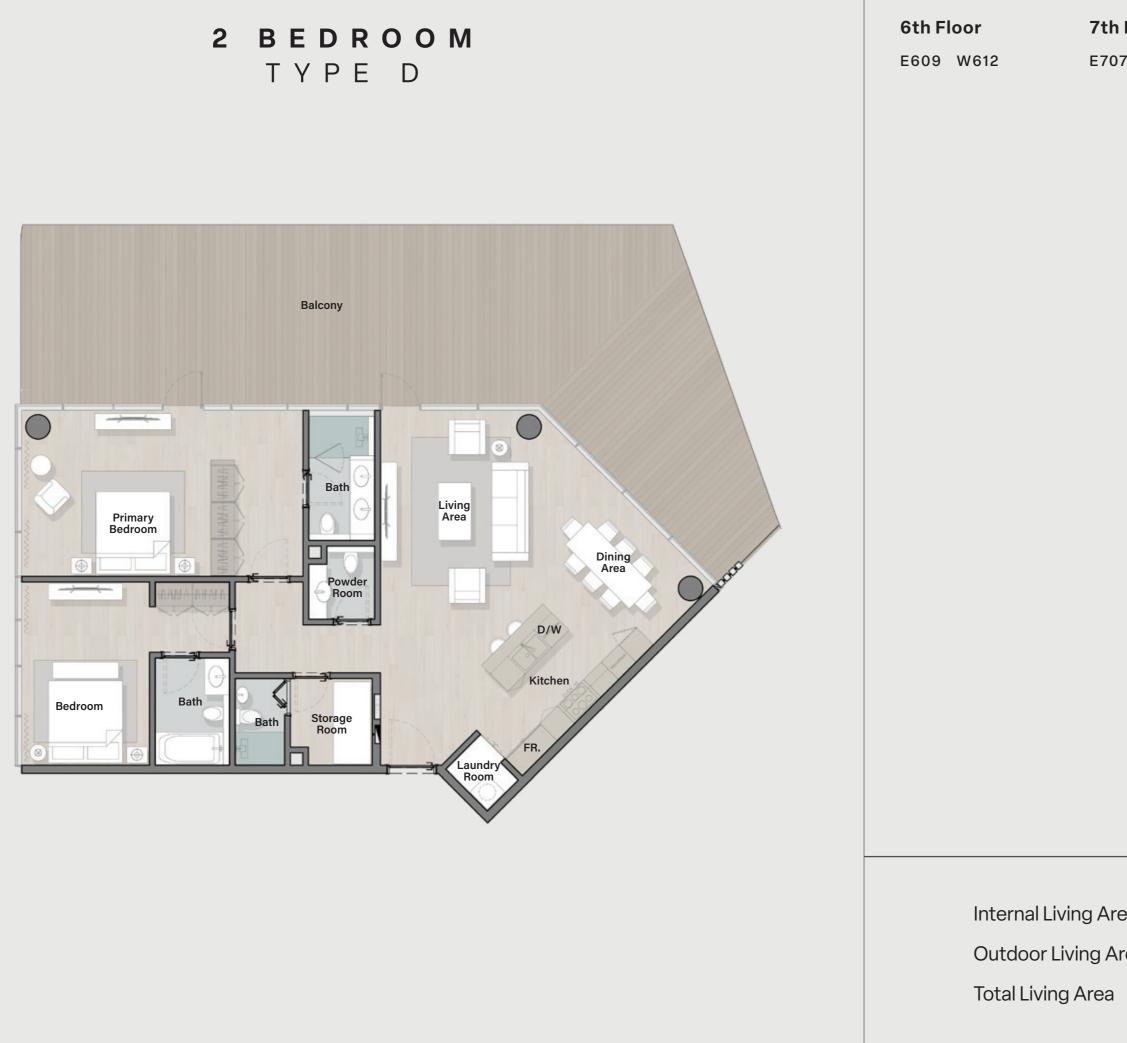

# 4 BEDROOM

Total Living Area

Area : **3,156.19 Sq. Ft** 

Area : **3,166.85 Sq. Ft** 

a : 6,323.04 Sq. Ft