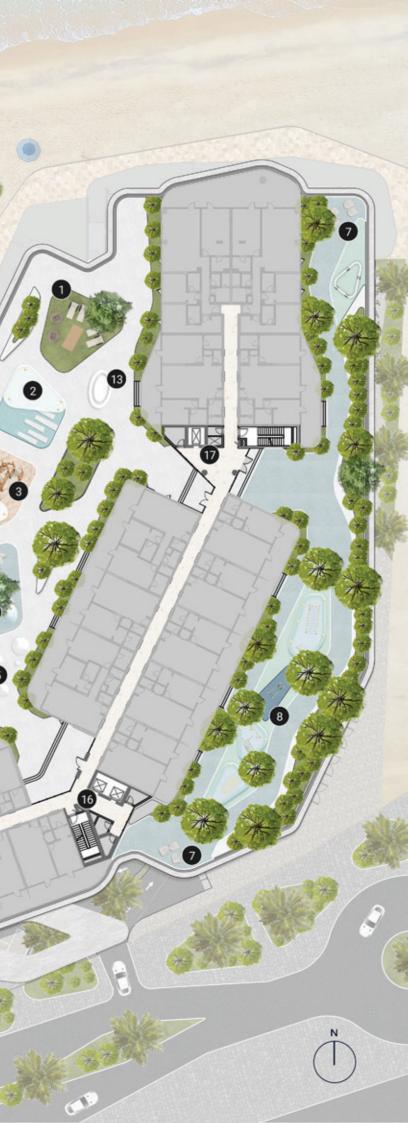

#### FIRST FLOOR AMENITIES PLAN

11

9

0

13

14

1 PICNIC LAWN 2 KIDS SPLASH PAD 3 SAND PIT PLAY AREA 4 PLAY MOUNDS 5 SOCIAL GATHERING SPACES 6 ACCESS TO POOL & BEACH 7 VIEWING DECK **8** OUTDOOR FITNESS AREA 9 MINI-GOLF OUTDOOR CINEMA 1 POPCORN KIOSK 12 AMPHITHEATRE **13** SEATING AREAS 14 HAMMOCKS **15** BARBEQUE DECK 6 LIFT LOBBY **1** SERVICE LIFT