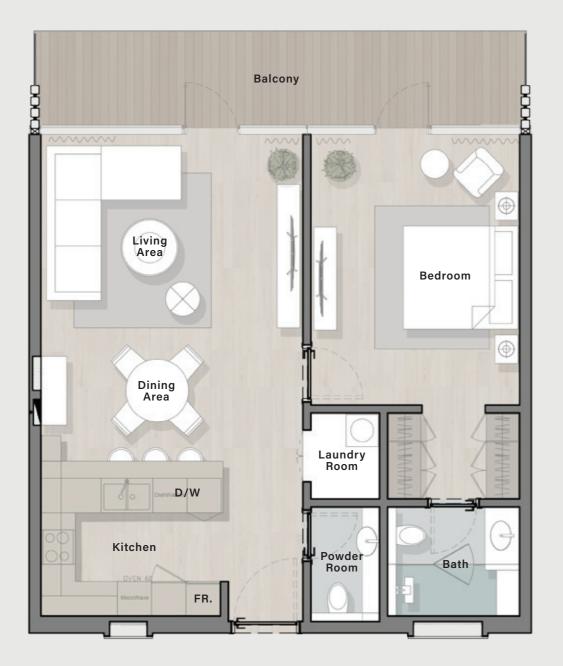

# 1 BEDROOM

| 1st Fl    | oor  |        | 2nd F  | loor |      | 3rd Fl | oor  |
|-----------|------|--------|--------|------|------|--------|------|
| E106      | W104 | W119   | E206   | W204 | W219 | E302   | W303 |
| E108      | W106 | W122   | E208   | W206 | W222 | E304   | W305 |
| E109      | W107 | W123   | E209   | W207 | W223 | E306   | W306 |
| E110      | W108 |        | E210   | W208 |      | E308   | W307 |
| E111      | W112 |        | E211   | W212 |      | E309   | W311 |
| E112      | W113 |        | E212   | W213 |      | E310   | W312 |
| E115      | W114 |        | E215   | W214 |      | E311   | W313 |
| E118      | W115 |        | E218   | W215 |      | E312   | W314 |
|           |      |        |        |      |      | E314   | W317 |
| 4th Fl    | oor  |        | 5th Fl | oor  |      | 6th Fl | oor  |
| E402      | W403 |        | E502   | W503 |      | E602   | W603 |
| E404      | W405 |        | E504   | W505 |      | E604   | W605 |
| E406      | W406 |        | E506   | W506 |      | E606   | W606 |
| E408      | W407 |        | E508   | W507 |      | E608   | W607 |
| E409      | W411 |        | E509   | W511 |      | E610   | W611 |
| E410      | W412 |        | E510   | W512 |      | E611   | W613 |
| E411      | W413 |        | E511   | W513 |      | E612   | W614 |
| E412      | W414 |        | E512   | W514 |      | E613   | W615 |
|           |      |        |        |      |      | E614   | W616 |
| 7th Floor |      | 8th Fl | oor    |      |      |        |      |
| E704      | W703 |        | E803   | W803 |      |        |      |
| E706      | W704 |        | E804   | W804 |      |        |      |
| E708      | W705 |        | E805   | W805 |      |        |      |
| E709      | W706 |        | E806   | W806 |      |        |      |
| E710      | W710 |        | E810   | W810 |      |        |      |
| E711      | W712 |        | E812   | W812 |      |        |      |
| E712      | W713 |        | E813   | W813 |      |        |      |
|           | W714 |        | E814   | W814 |      |        |      |
|           | W715 |        | E815   | W815 |      |        |      |
|           |      |        |        |      |      |        |      |
|           |      |        |        |      |      |        |      |