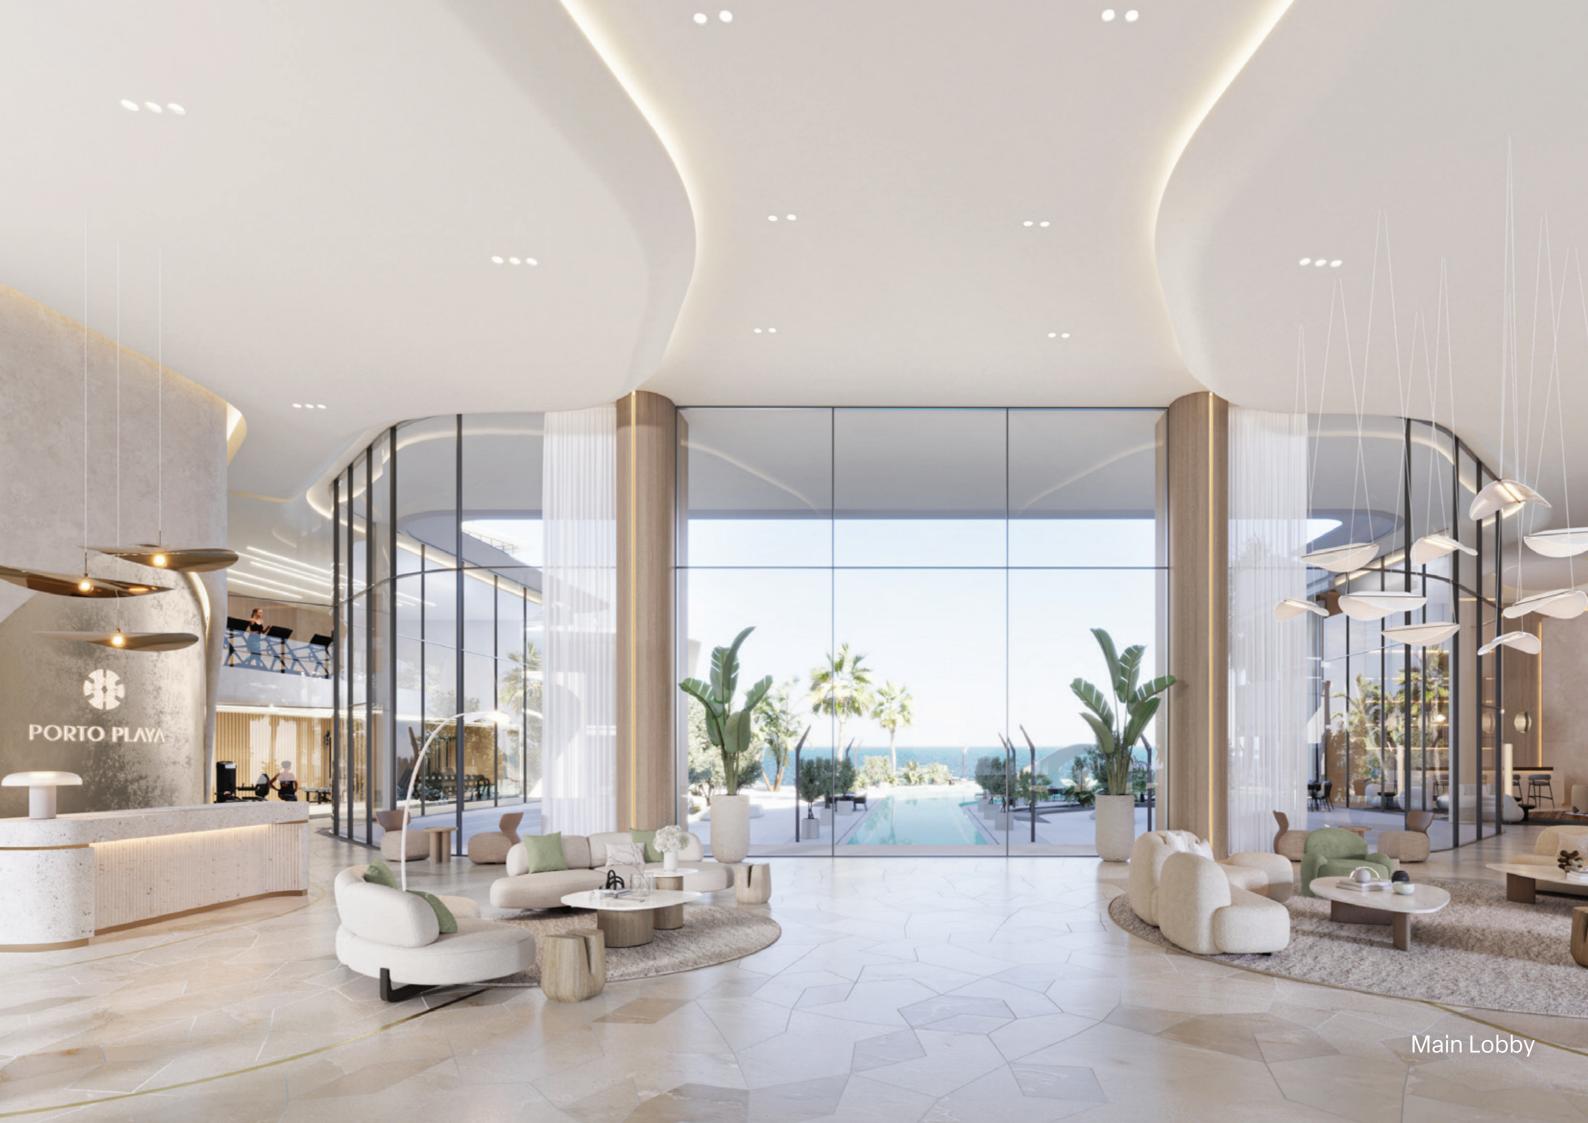

## An elegant arrival

The reception introduces you to a modern, open space, leading directly to the swimming pool.

With elegant minimalist detailing and high floor-to-ceiling windows, the entire lobby area accentuates the dramatic ocean views and the beauty of water. It is the ideal place for relaxing at the coffee bar, working or reading in peace.

Immersed in Island Life

Just beside the main lobby, Porto Playa's Lounge is a place to relax and socialise, with the ocean horizon just within view.

Of course, relaxation is not confined to the indoors. In a secluded space beyond the pool and before the sand, an outdoor lounge offers moments of tranquillity, comfort, and uninhibited ocean views.