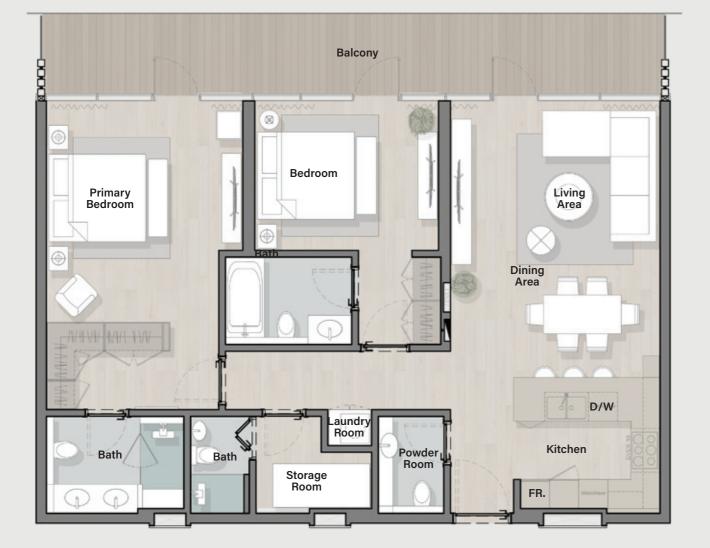

## Enhance every moment

| <b>1st Floor</b><br>E116 W109<br>E117 W116<br>W120<br>W121 | <b>2nd Floor</b><br>E216 W209<br>E217 W216<br>E221 W220                                | <b>3rd Floor</b><br>E315 W308<br>E316 W315<br>W318<br>W319 |
|------------------------------------------------------------|----------------------------------------------------------------------------------------|------------------------------------------------------------|
| <b>4th Floor</b><br>E414 W408<br>W415<br>W417              | <b>5th Floor</b><br>E514 W508<br>W515<br>W517                                          | <b>6th Floor</b><br>W608<br>W617                           |
| <b>7th Floor</b><br>W707<br>W716                           | <b>8th Floor</b><br>W807<br>W816                                                       |                                                            |
| Outdoo                                                     | al Living Area : <b>368</b><br>or Living Area : <b>69 S</b><br>iving Area : <b>437</b> | Sq. Ft                                                     |

## **5th Floor**

E213 W216 E215 W218

Internal Living Area : 1,193.83 Sq. Ft

Outdoor Living Area : 217.86 Sq. Ft

Total Living Area : 1,411.69 Sq. Ft

6th Floor

E607