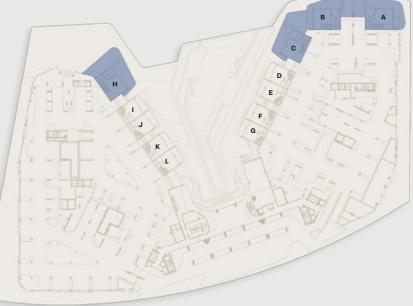

# Live beachside by design

Homes at Porto Playa range from beautifully designed apartments across eight floors – including two exclusive penthouses — to beachfront townhouses with direct access to the private beach on the ground floor.

20

Using artificial intelligence (AI), we have curated a collection of sumptuous living spaces that all have uninhibited ocean views.

1 Th

The Residences

The interior design palette is carefully curated to mirror the soft hues of sand to reflect outside and inside. It creates a soothing canvas that complements the ocean views with gentle tones. — evoking a sense of calmness that is further heightened by the abundant natural light streaming through expansive windows. The result is an interior that feels like an extension of the shoreline.