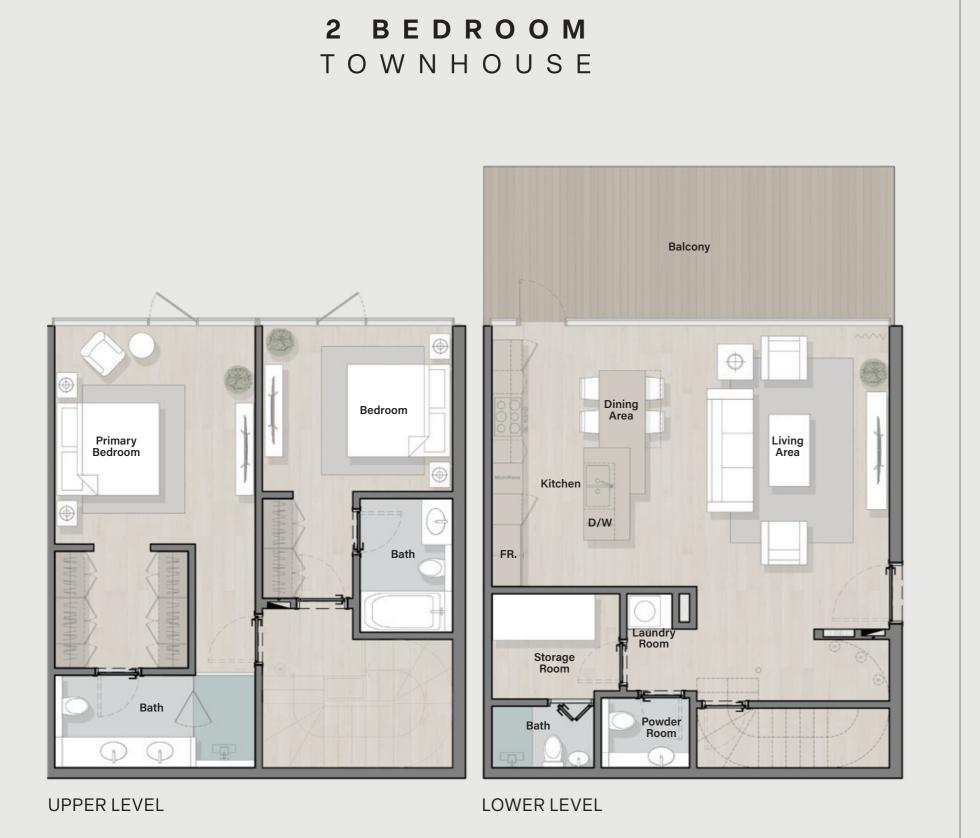

# **Ground Floor**

- 214.85 Sq. Ft
- : 1,711.89 Sq. Ft

UPPER LEVEL

LOWER LEVEL

Internal Living Area Outdoor Living Area

Total Living Area