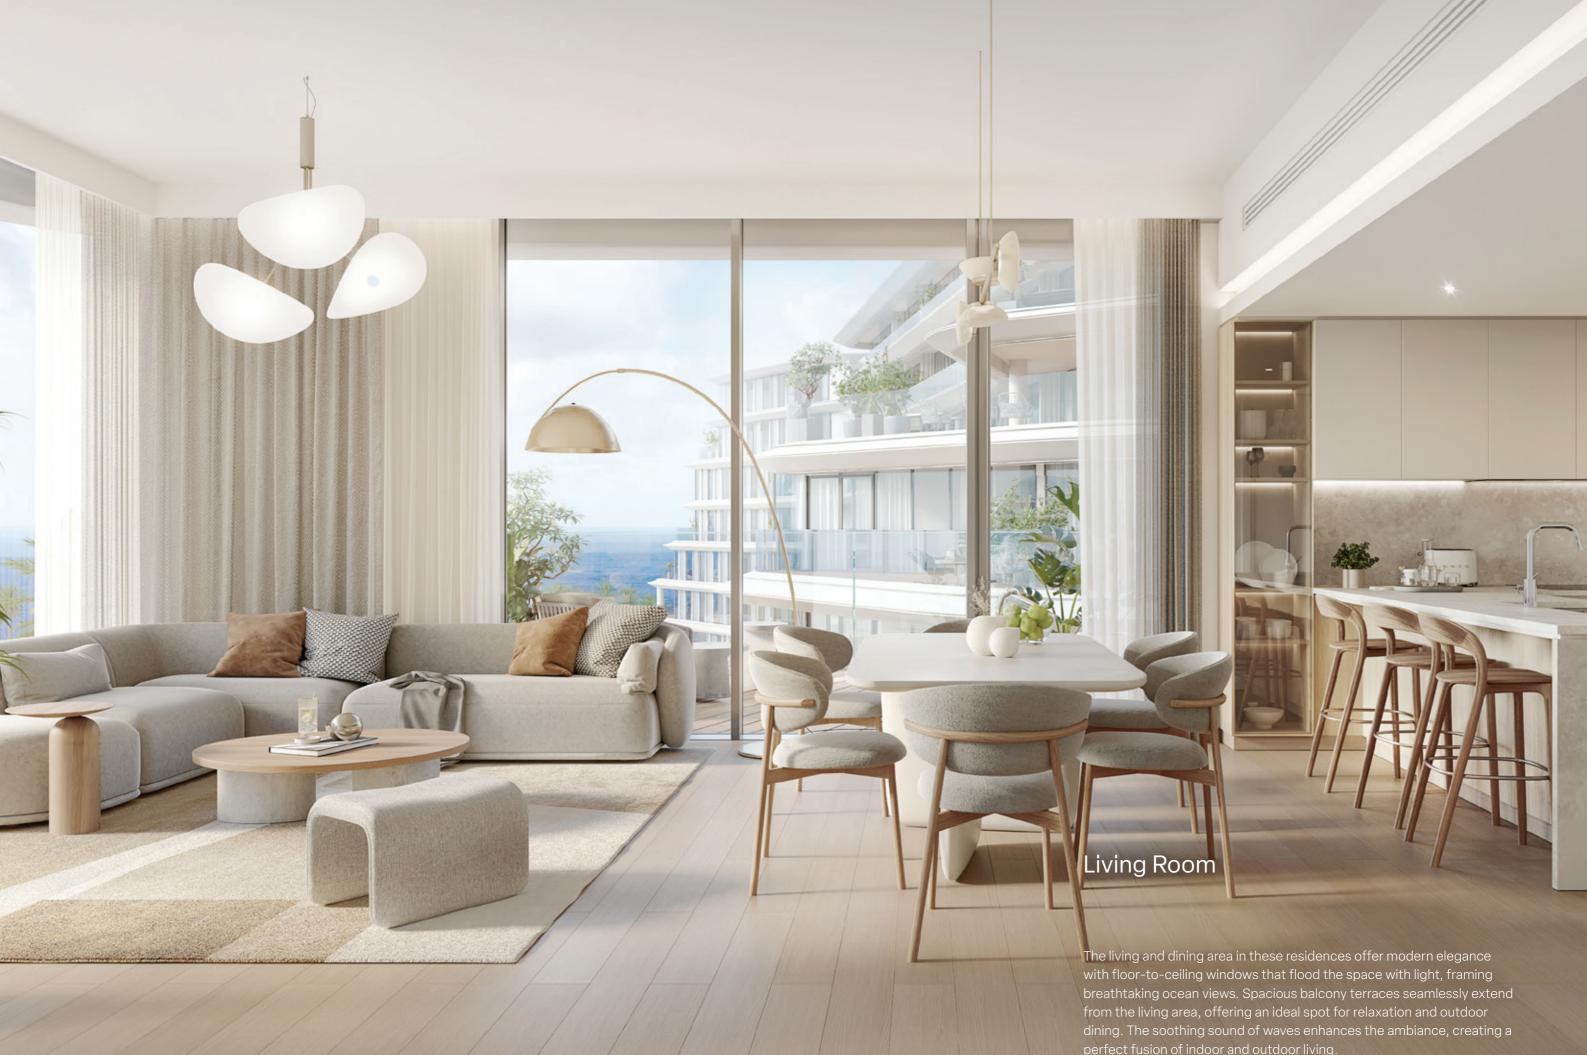

20

Using artificial intelligence (AI), we have curated a collection of sumptuous living spaces that all have uninhibited ocean views.

1 Th

The Residences

The interior design palette is carefully curated to mirror the soft hues of sand to reflect outside and inside. It creates a soothing canvas that complements the ocean views with gentle tones. — evoking a sense of calmness that is further heightened by the abundant natural light streaming through expansive windows. The result is an interior that feels like an extension of the shoreline.

Each home consists of high ceilings and elegance that continues through each room and out onto terraces overlooking the ocean. Carefully designed spaces prioritise comfort while maintaining practicality with high-quality materials, including wood-finish flooring to ensure the beachfront lifestyle can be fully embraced.