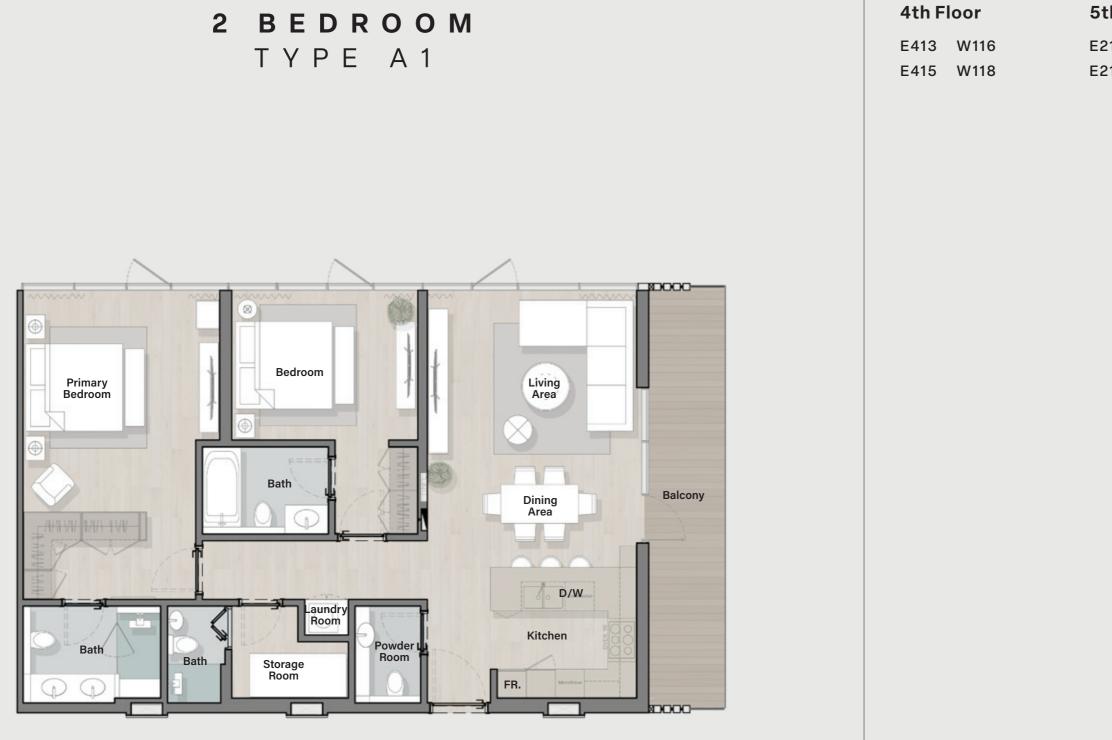

## Enhance every moment

| <b>1st Floor</b><br>E116 W109<br>E117 W116<br>W120<br>W121 | <b>2nd Floor</b><br>E216 W209<br>E217 W216<br>E221 W220                                | <b>3rd Floor</b><br>E315 W308<br>E316 W315<br>W318<br>W319 |
|------------------------------------------------------------|----------------------------------------------------------------------------------------|------------------------------------------------------------|
| <b>4th Floor</b><br>E414 W408<br>W415<br>W417              | <b>5th Floor</b><br>E514 W508<br>W515<br>W517                                          | <b>6th Floor</b><br>W608<br>W617                           |
| <b>7th Floor</b><br>W707<br>W716                           | <b>8th Floor</b><br>W807<br>W816                                                       |                                                            |
| Outdoo                                                     | al Living Area : <b>368</b><br>or Living Area : <b>69 S</b><br>iving Area : <b>437</b> | Sq. Ft                                                     |