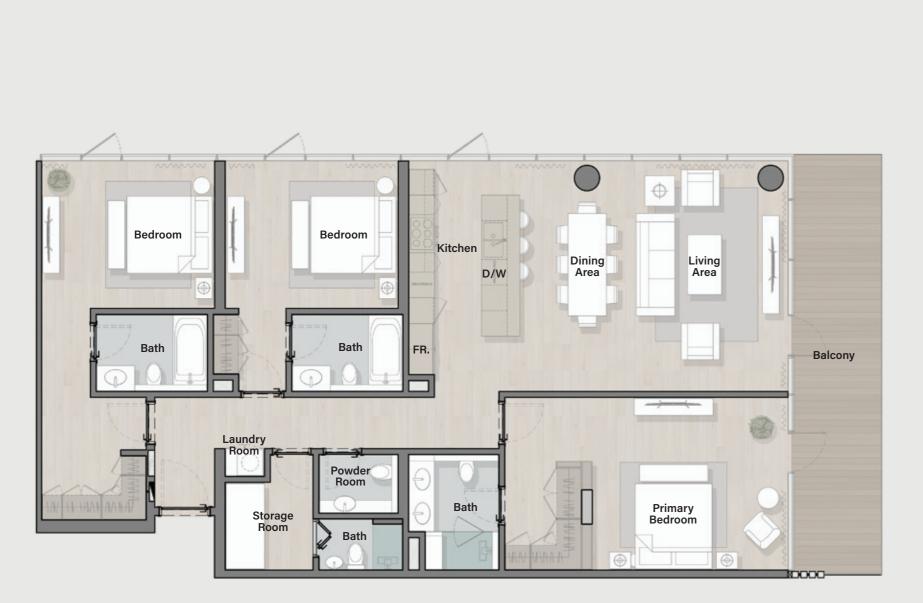

# 4 BEDROOM

Total Living Area

Area : **3,156.19 Sq. Ft** 

Area : **3,166.85 Sq. Ft** 

a : 6,323.04 Sq. Ft