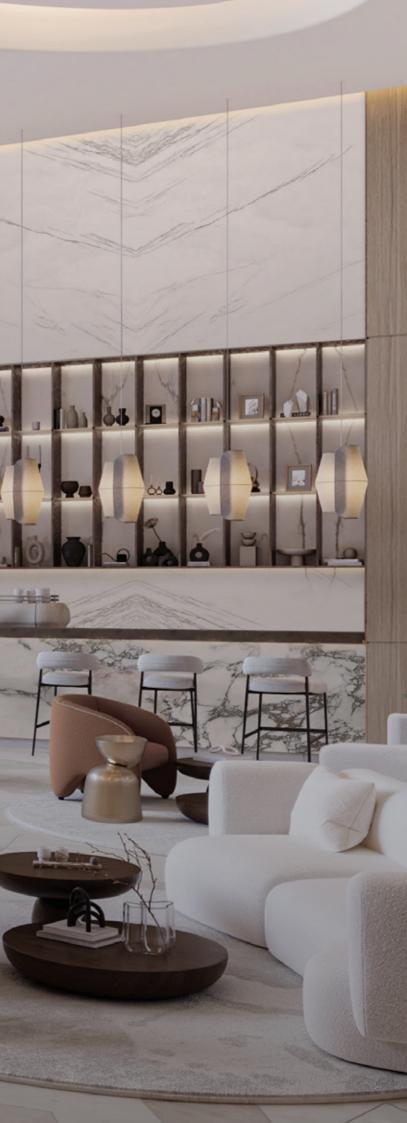

116321163

The Clubhouse & Games Room

For relaxed entertainment that extends the sociable beach club atmosphere, the Clubhouse offers time to relax on Porto Playa's first floor. Just above the reception lobby and with the ocean in view, it features a coffee bar, table games and sumptuous chairs and sofas to sink into with a book.

## An elegant arrival

The reception introduces you to a modern, open space, leading directly to the swimming pool.

With elegant minimalist detailing and high floor-to-ceiling windows, the entire lobby area accentuates the dramatic ocean views and the beauty of water. It is the ideal place for relaxing at the coffee bar, working or reading in peace.

Immersed in Island Life

Just beside the main lobby, Porto Playa's Lounge is a place to relax and socialise, with the ocean horizon just within view.

Of course, relaxation is not confined to the indoors. In a secluded space beyond the pool and before the sand, an outdoor lounge offers moments of tranquillity, comfort, and uninhibited ocean views.