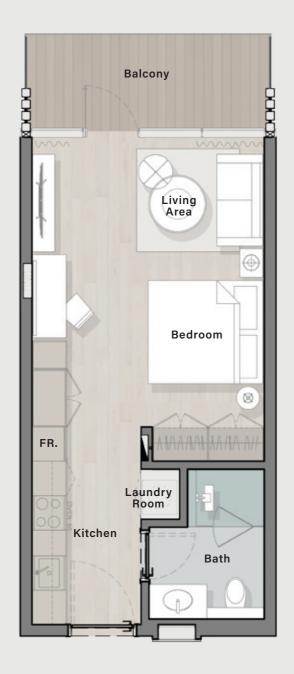

------------------------------------------------------------------------------------|------------------------------------------------------------|
| <b>4th Floor</b><br>E414 W408<br>W415<br>W417              | <b>5th Floor</b><br>E514 W508<br>W515<br>W517                                          | <b>6th Floor</b><br>W608<br>W617                           |
| <b>7th Floor</b><br>W707<br>W716                           | <b>8th Floor</b><br>W807<br>W816                                                       |                                                            |
| Outdoo                                                     | al Living Area : <b>368</b><br>or Living Area : <b>69 S</b><br>iving Area : <b>437</b> | Sq. Ft                                                     |

#### STUDIO



# 1 BEDROOM



| 1st Fl    | oor  |        | 2nd F  | loor |      | 3rd Fl | oor  |
|-----------|------|--------|--------|------|------|--------|------|
| E106      | W104 | W119   | E206   | W204 | W219 | E302   | W303 |
| E108      | W106 | W122   | E208   | W206 | W222 | E304   | W305 |
| E109      | W107 | W123   | E209   | W207 | W223 | E306   | W306 |
| E110      | W108 |        | E210   | W208 |      | E308   | W307 |
| E111      | W112 |        | E211   | W212 |      | E309   | W311 |
| E112      | W113 |        | E212   | W213 |      | E310   | W312 |
| E115      | W114 |        | E215   | W214 |      | E311   | W313 |
| E118      | W115 |        | E218   | W215 |      | E312   | W314 |
|           |      |        |        |      |      | E314   | W317 |
| 4th Fl    | oor  |