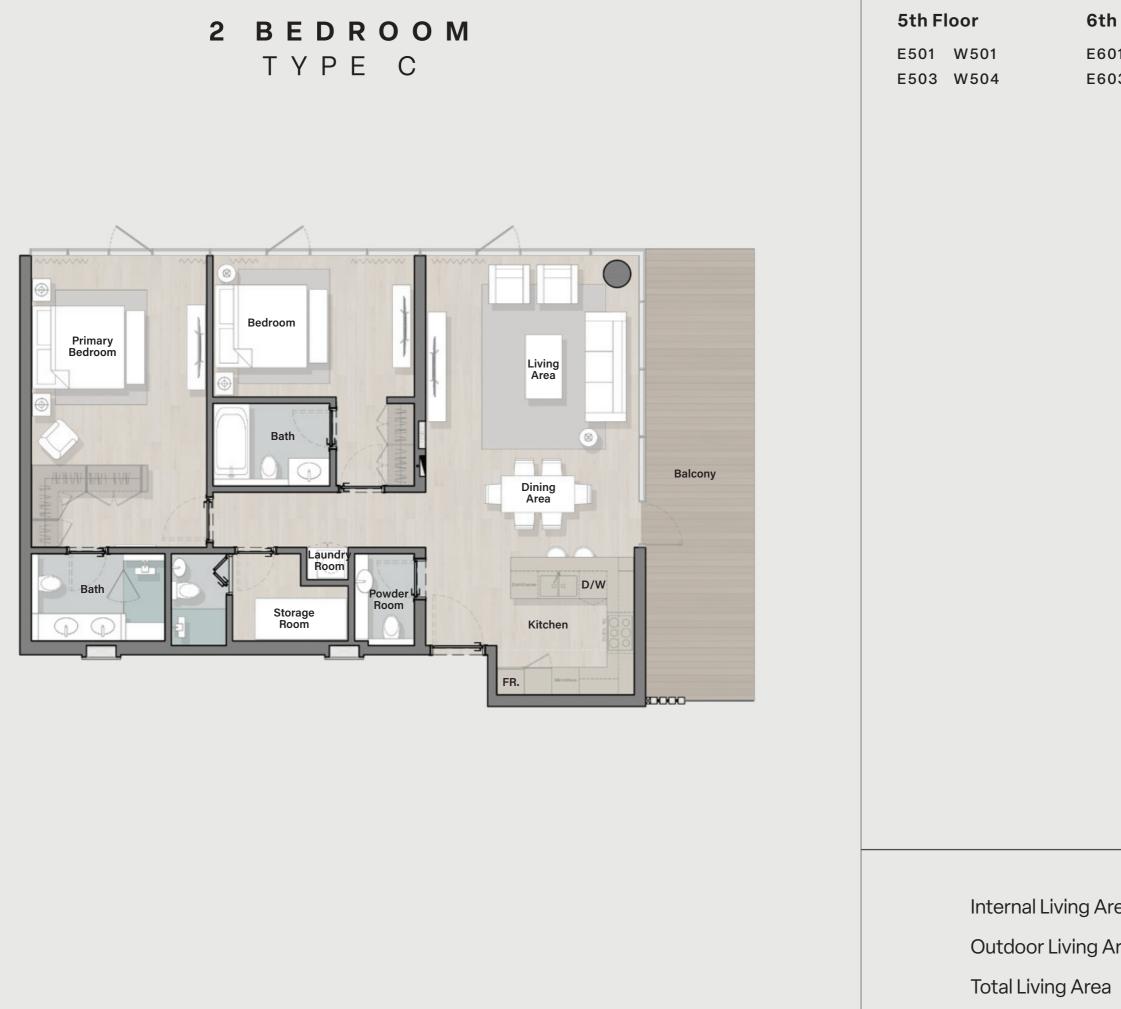

## Enhance every moment

| <b>1st Floor</b><br>E116 W109<br>E117 W116<br>W120<br>W121 | <b>2nd Floor</b><br>E216 W209<br>E217 W216<br>E221 W220                                | <b>3rd Floor</b><br>E315 W308<br>E316 W315<br>W318<br>W319 |
|------------------------------------------------------------|----------------------------------------------------------------------------------------|------------------------------------------------------------|
| <b>4th Floor</b><br>E414 W408<br>W415<br>W417              | <b>5th Floor</b><br>E514 W508<br>W515<br>W517                                          | <b>6th Floor</b><br>W608<br>W617                           |
| <b>7th Floor</b><br>W707<br>W716                           | <b>8th Floor</b><br>W807<br>W816                                                       |                                                            |
| Outdoo                                                     | al Living Area : <b>368</b><br>or Living Area : <b>69 S</b><br>iving Area : <b>437</b> | Sq. Ft                                                     |