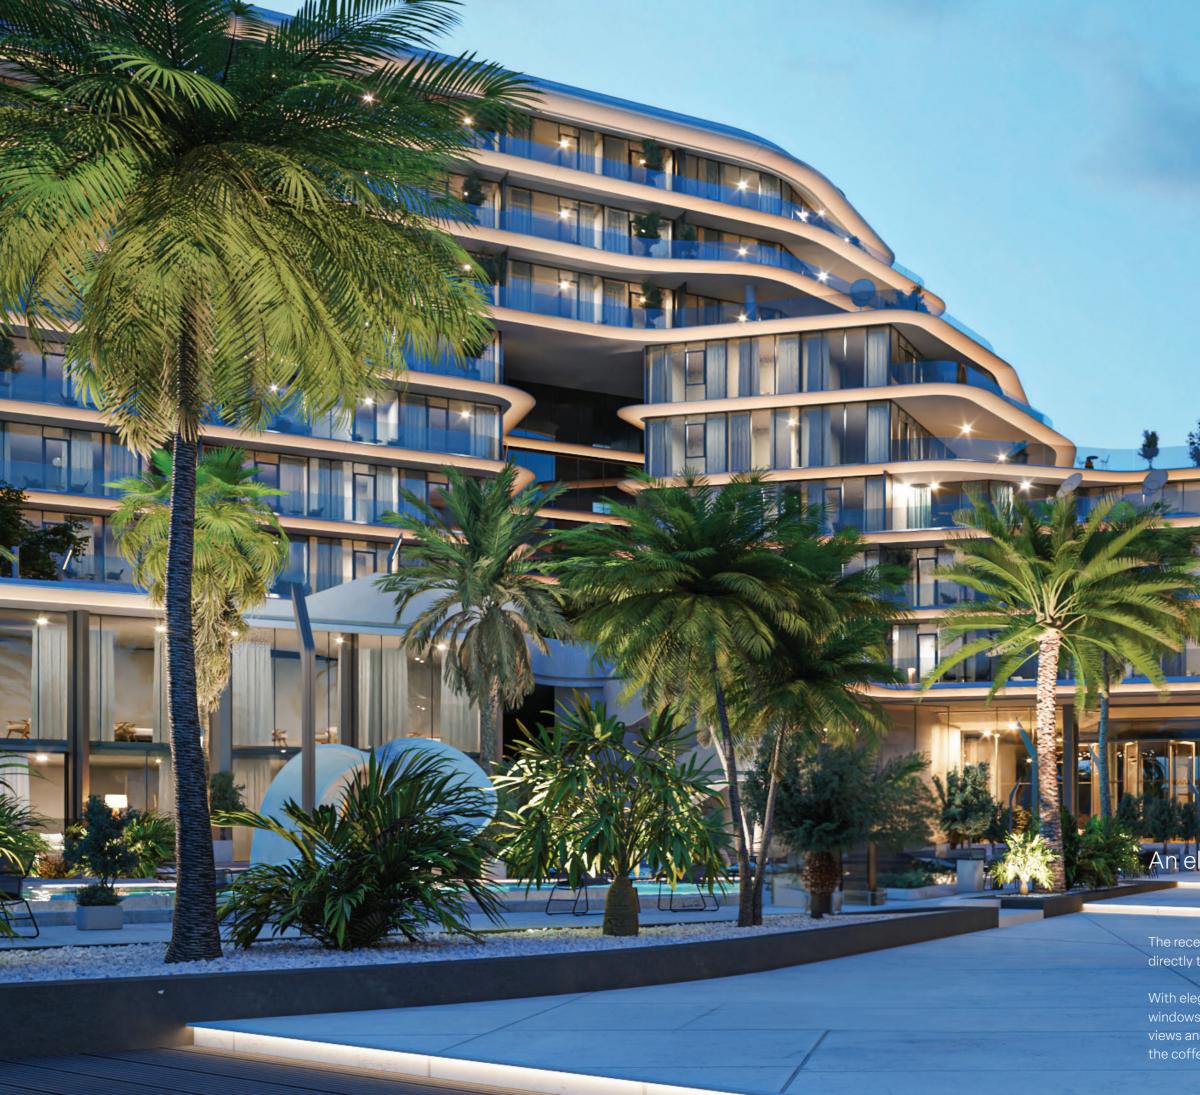

#### Make an Entrance

.. .....

With its south-facing main entrance, Porto Playa is poised between the road and the ocean — holding your invitation to immediate beachfront access. Both visitors and guests are welcomed with a seamless arrival, whether they choose the convenient hidden underground parking or the smooth hotel-style drop-off location in front of the main lobby.

Immersed in Island Life

Just beside the main lobby, Porto Playa's Lounge is a place to relax and socialise, with the ocean horizon just within view.

Of course, relaxation is not confined to the indoors. In a secluded space beyond the pool and before the sand, an outdoor lounge offers moments of tranquillity, comfort, and uninhibited ocean views.