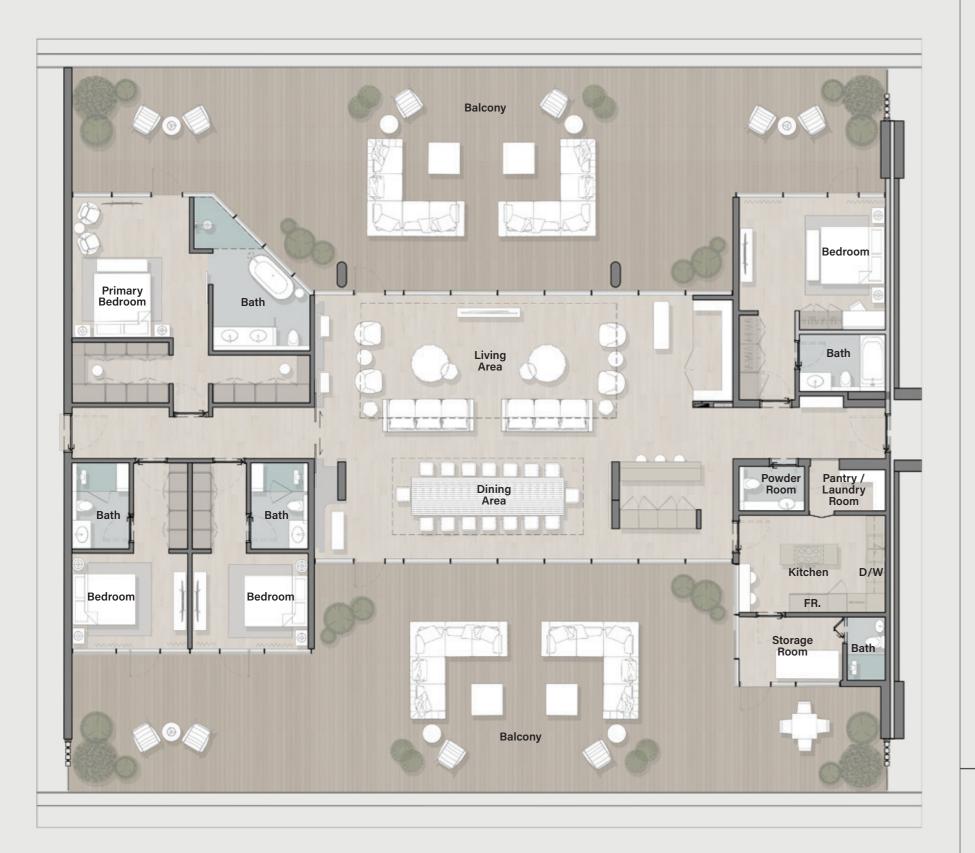

# 4 BEDROOM

Total Living Area

Area : **3,156.19 Sq. Ft** 

Area : **3,166.85 Sq. Ft** 

a : 6,323.04 Sq. Ft