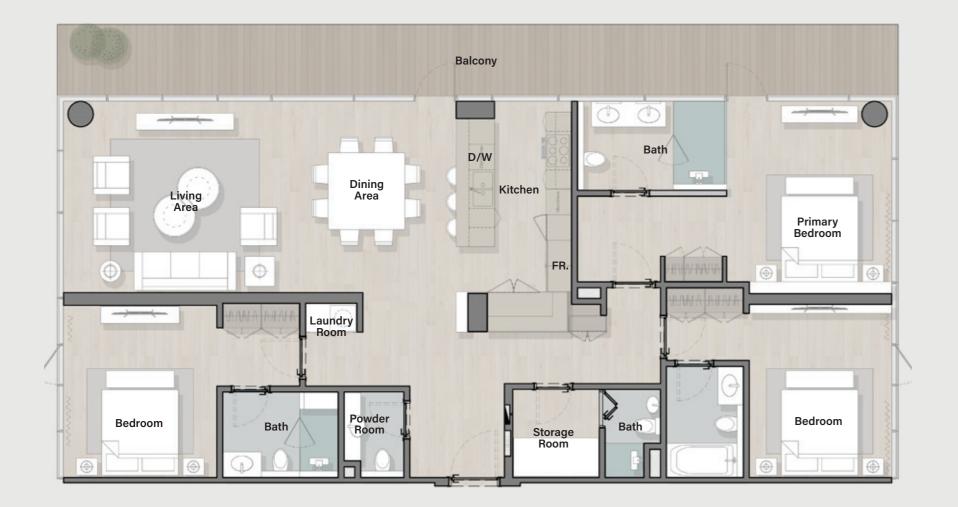

### 8th Floor

E804

| 2 BEDROOM<br>TYPE B                                                                         | 1st Floor         E102       W102         E104       W103         E113       W105         E114       W117         W118 | 2nd Floor<br>E202 W202<br>E204 W203<br>E213 W205<br>E214 W217<br>W218 | <b>3rd Floor</b><br>E313 W302<br>W316   |
|---------------------------------------------------------------------------------------------|------------------------------------------------------------------------------------------------------------------------|-----------------------------------------------------------------------|-----------------------------------------|
| Balcony<br>Balcony<br>Primary<br>Bedroom                                                    | <b>4th Floor</b><br>W402                                                                                               | <b>5th Floor</b><br>W502                                              | <b>6th Floor</b><br>W602<br>W610        |
| Dining   Area     Bath     Laundry   Boom     Kitchen     Storage   Bath     Powder     FR. | 7th FloorW702W709                                                                                                      | <b>8th Floor</b><br>W802<br>W809                                      |                                         |
|                                                                                             | Outdoo                                                                                                                 | r Living Area : <b>181.</b>                                           | 0.05 Sq. Ft<br>91 Sq. Ft<br>1.96 Sq. Ft |