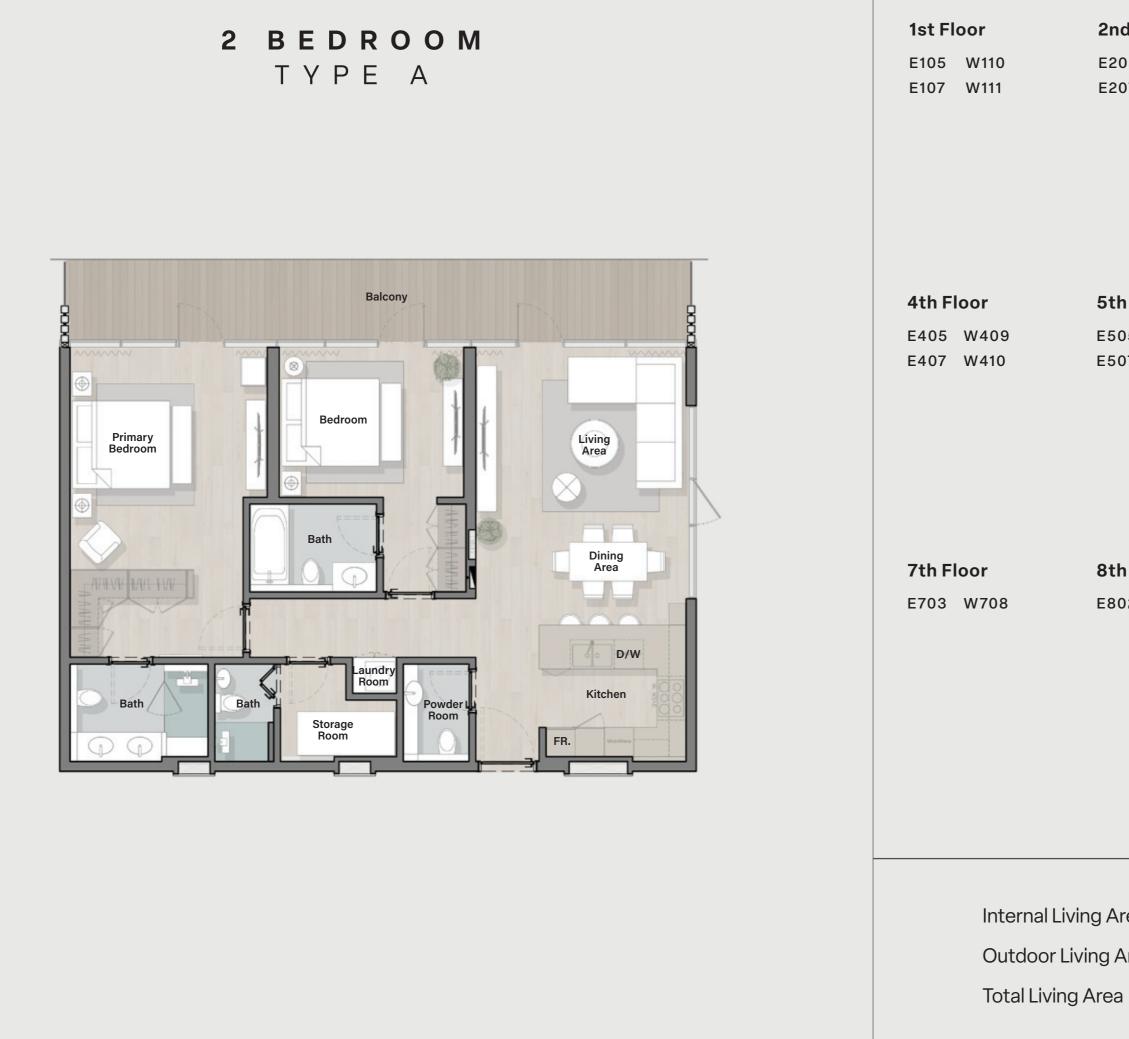

## Enhance every moment

| <b>1st Floor</b><br>E116 W109<br>E117 W116<br>W120<br>W121 | <b>2nd Floor</b><br>E216 W209<br>E217 W216<br>E221 W220                                | <b>3rd Floor</b><br>E315 W308<br>E316 W315<br>W318<br>W319 |
|------------------------------------------------------------|----------------------------------------------------------------------------------------|------------------------------------------------------------|
| <b>4th Floor</b><br>E414 W408<br>W415<br>W417              | <b>5th Floor</b><br>E514 W508<br>W515<br>W517                                          | <b>6th Floor</b><br>W608<br>W617                           |
| <b>7th Floor</b><br>W707<br>W716                           | <b>8th Floor</b><br>W807<br>W816                                                       |                                                            |
| Outdoo                                                     | al Living Area : <b>368</b><br>or Living Area : <b>69 S</b><br>iving Area : <b>437</b> | Sq. Ft                                                     |