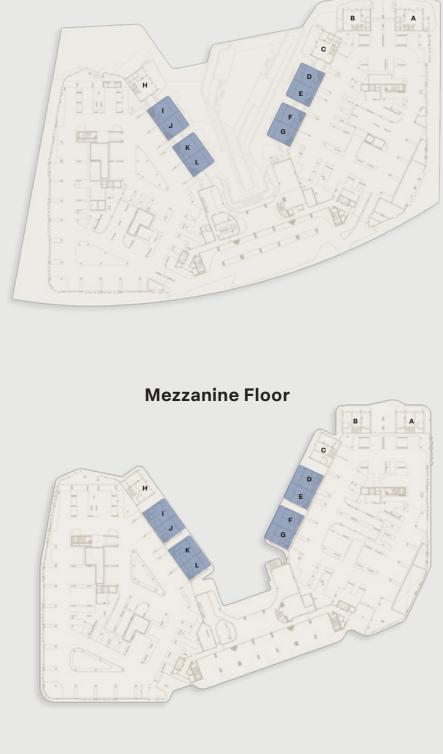

# **Ground Floor**

Mezzanine Floor

- Area : 2,135.34 Sq. Ft
- Outdoor Living Area : 1,288.12 Sq. Ft
  - a : **3,423.46 Sq. Ft**