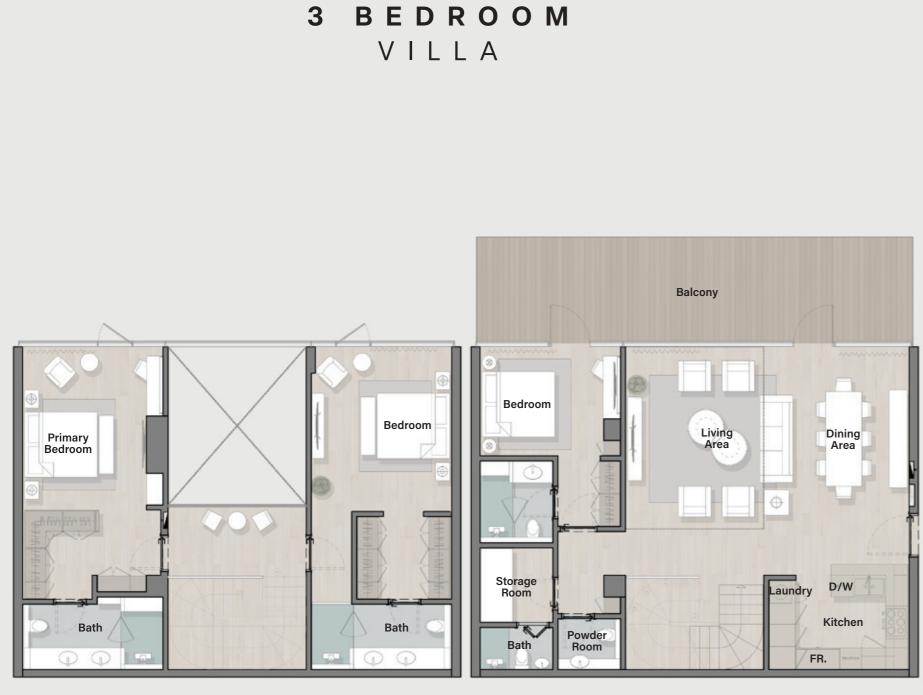

# 4 BEDROOM

Total Living Area

Area : **3,156.19 Sq. Ft** 

Area : **3,166.85 Sq. Ft** 

a : 6,323.04 Sq. Ft