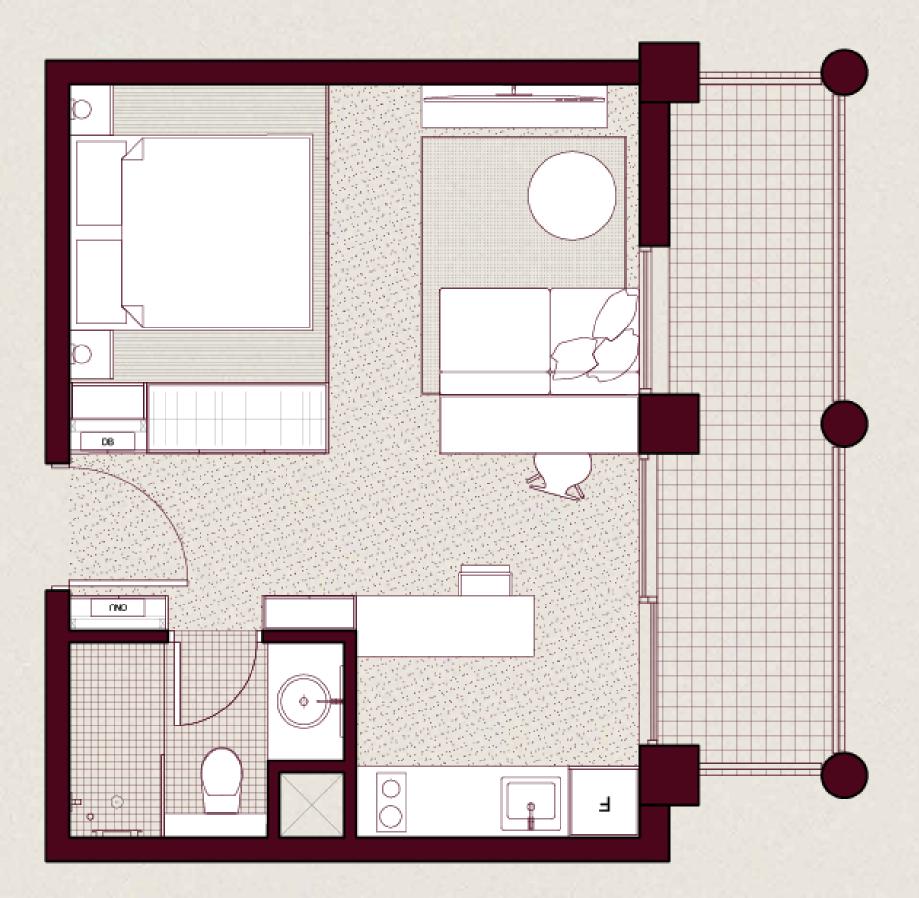

NUMBER OF UNITS INTERNAL SIZE BALCONY SIZE TOTAL SIZE

(51 UNITS) (348 SQ.FT.) (0-104 SQ.FT.) (348-452 SQ.FT.)