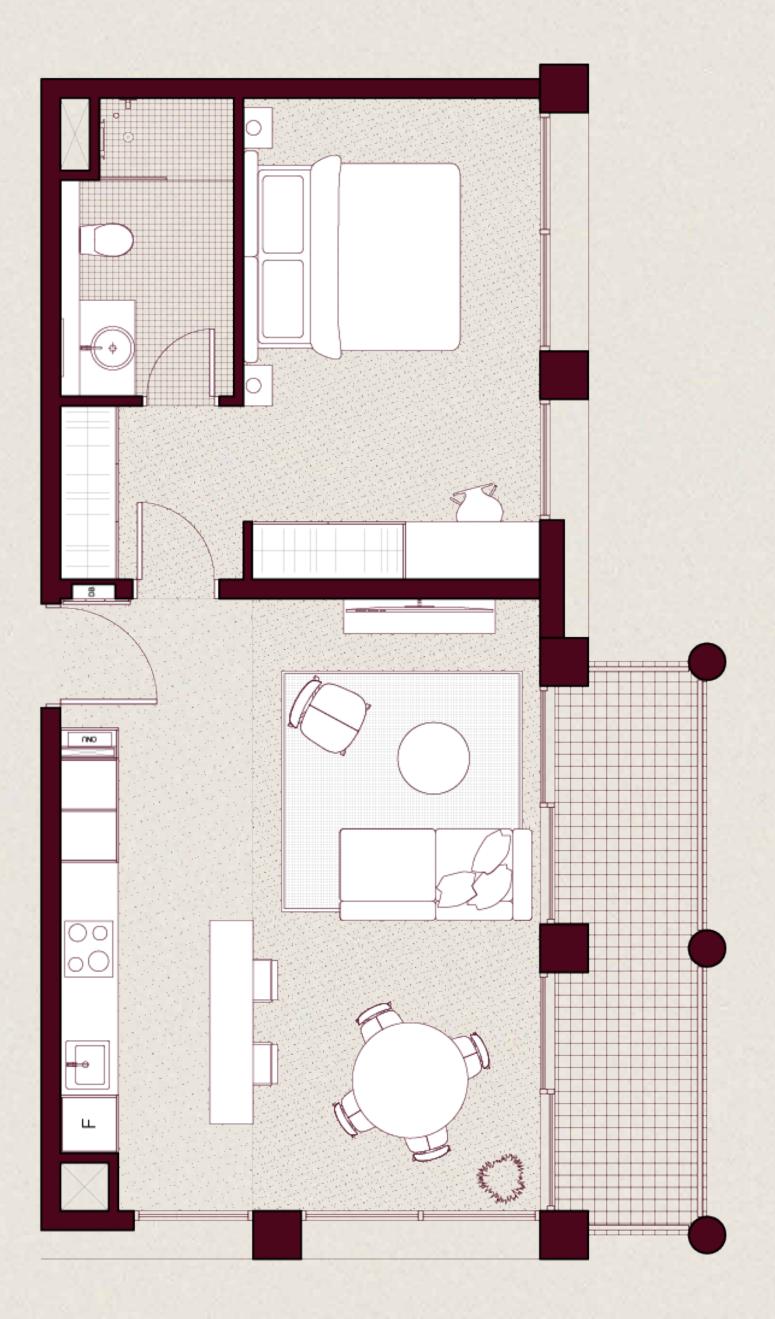

# ONE BEDROOM A

NUMBER OF UNITS INTERNAL SIZE BALCONY SIZE TOTAL SIZE

(34 UNITS) (647 SQ.FT.) (52-334 SQ.FT.) (699-981 SQ.FT.)

# ONE BEDROOM B

NUMBER OF UNITS INTERNAL SIZE BALCONY SIZE TOTAL SIZE

(17 UNITS) (662 SQ.FT.) (104-334 SQ.FT.) (766-996 SQ.FT.)