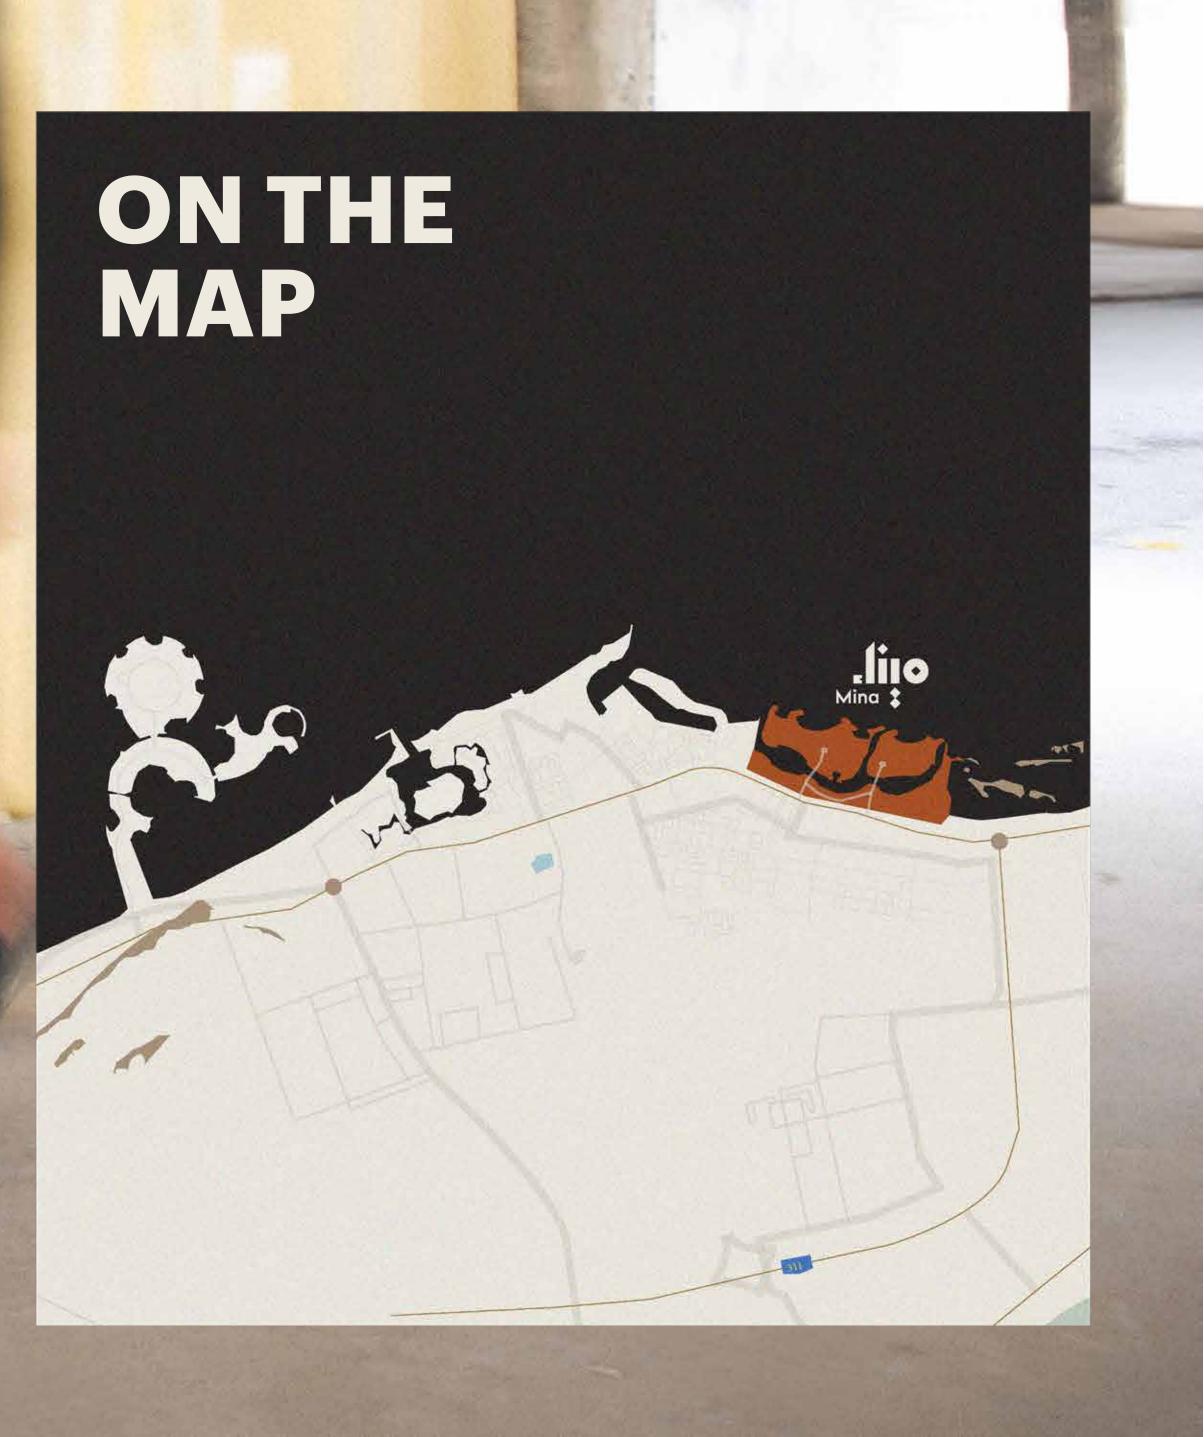

# WHERE IT'S AT

LOCATED ON MINA ISLAND, RAS AL KHAIMAH ( 45 MINUTES FROM DUBAI )

SHARIAH INTERNATIONAL AIRPORT 

Same -

(All images used are for illustrative purposes only and may not accurately represent the actual size, features, specifications, fittings, and furnishings. The developer reserves the right to make revisions or alterations as deemed necessary)