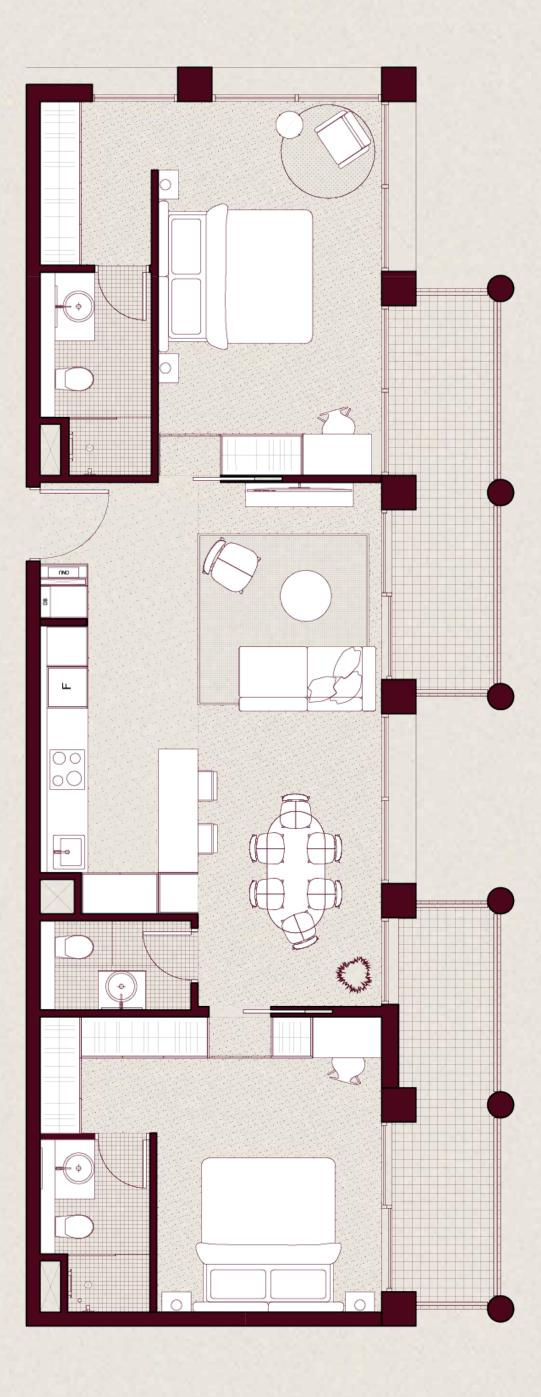

# ONE BEDROOM B

NUMBER OF UNITS INTERNAL SIZE BALCONY SIZE TOTAL SIZE

(17 UNITS) (662 SQ.FT.) (104-334 SQ.FT.) (766-996 SQ.FT.)

# TWO BEDROOMS

NUMBER OF UNITS INTERNAL SIZE BALCONY SIZE TOTAL SIZE

(17 UNITS) (980 SQ.FT.) (209-438 SQ.FT.) (1189-1418 SQ.FT.)