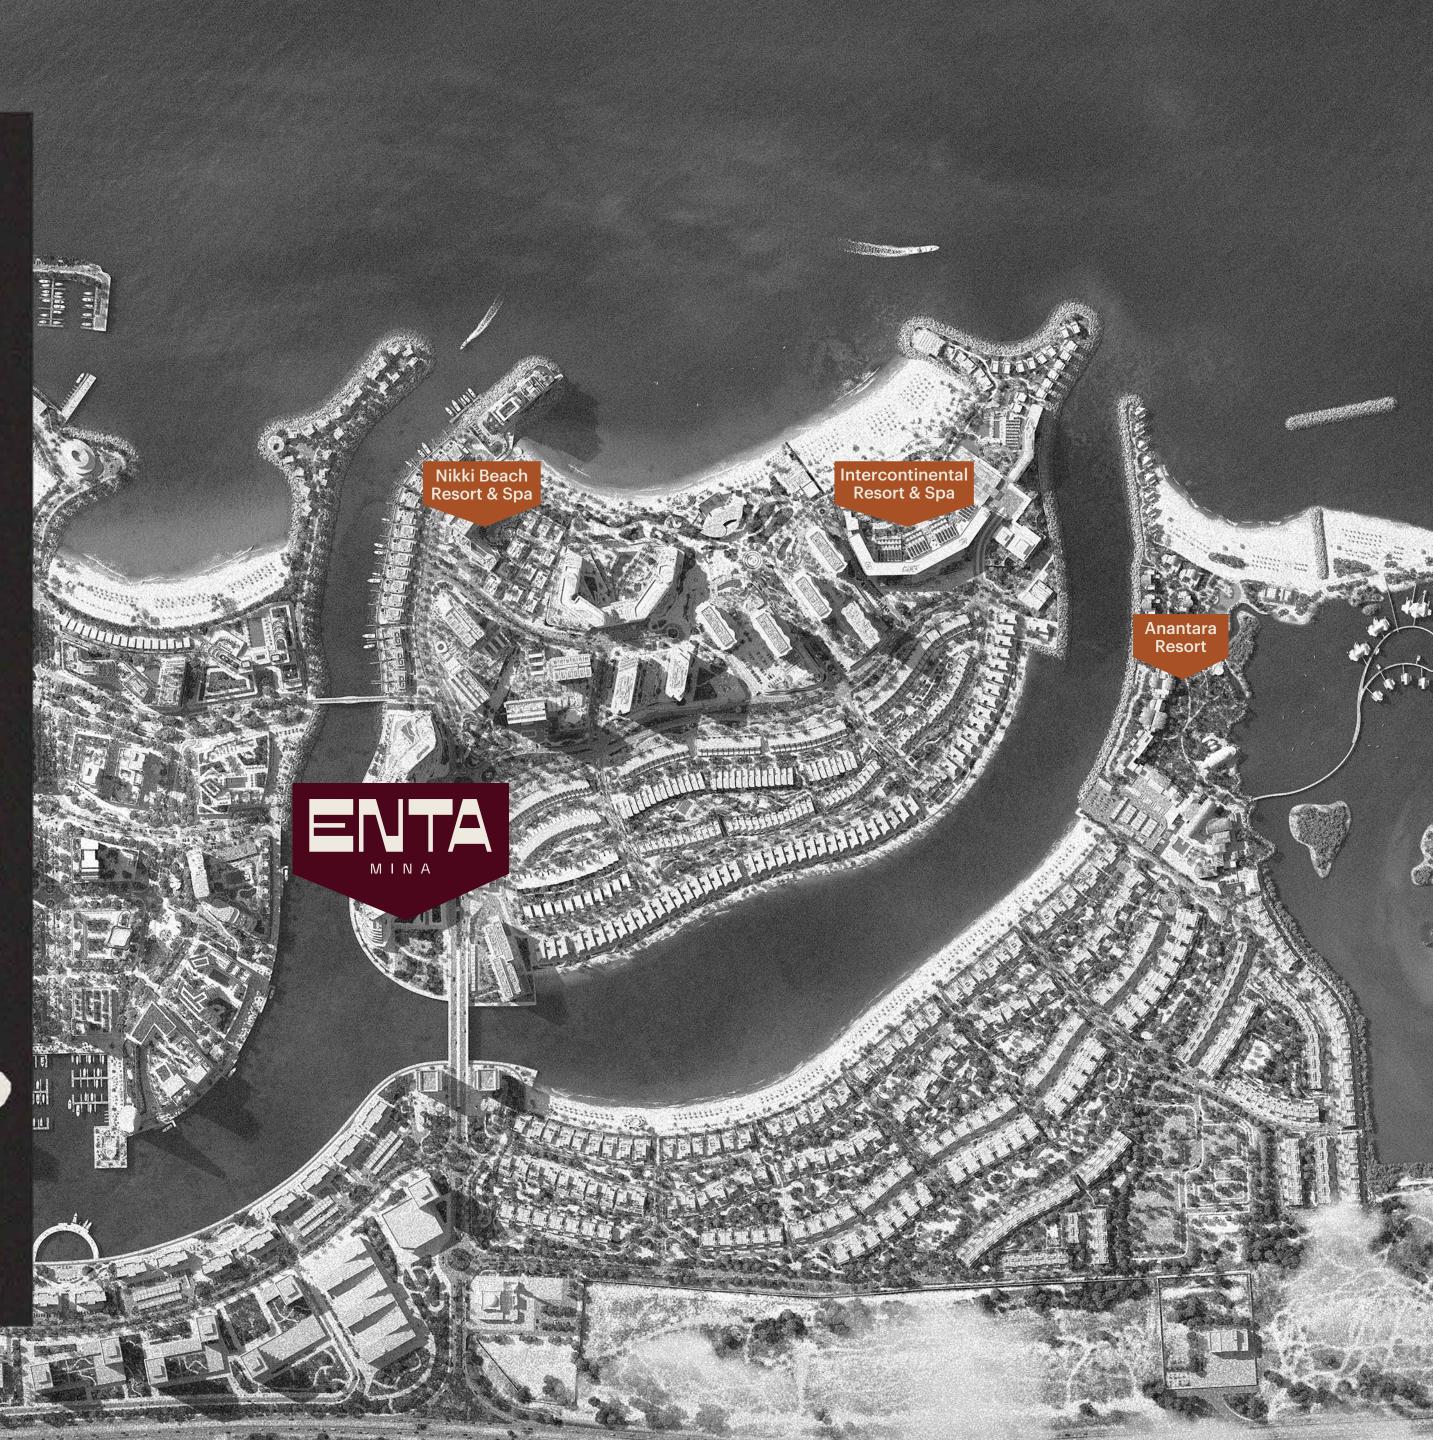

# WHERE IT'S AT

LOCATED ON MINA ISLAND, RAS AL KHAIMAH ( 45 MINUTES FROM DUBAI )

SHARIAH INTERNATIONAL AIRPORT 

Same -

(All images used are for illustrative purposes only and may not accurately represent the actual size, features, specifications, fittings, and furnishings. The developer reserves the right to make revisions or alterations as deemed necessary)