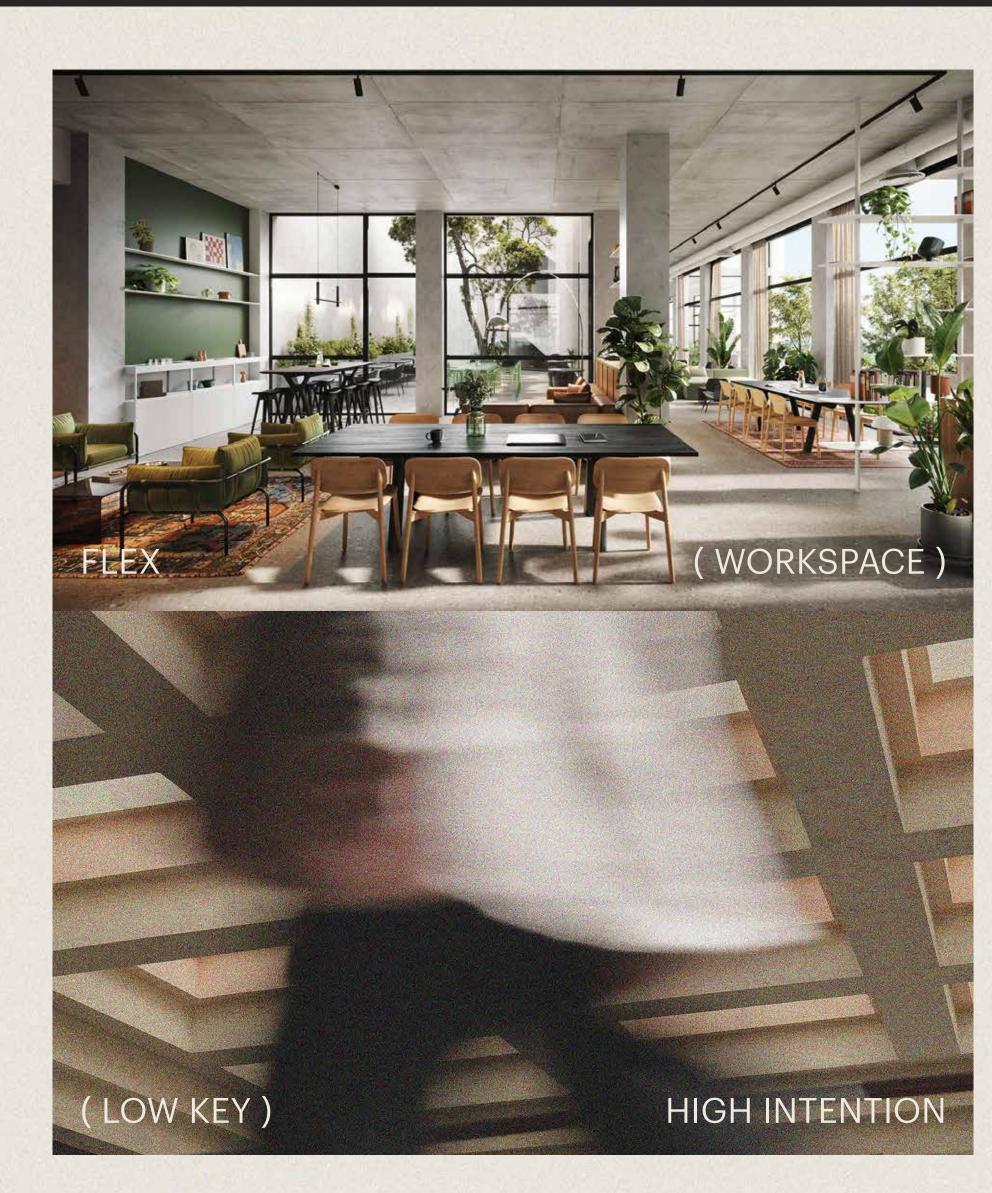

### HOSTING

(ROOM)

# COME ON IN.

- **FLEX WORKSPACE**
- **Z** RESTAURANT
- **DH** CAFÉ
- **4** CONCEPT STORE
- RESIDENTS' LOUNGE
- LIBRARY
- **7** HOSTING ROOM WITH CHEF'S KITCHEN
- FITNESS CENTRE
- INFRARED SAUNAS & COLD PLUNGE POOLS
- SWIMMING POOL & OUTDOOR LOUNGE
- **L** ROOFTOP
- **LZ** WATERFRONT PROMENADE & BBQ AREAS