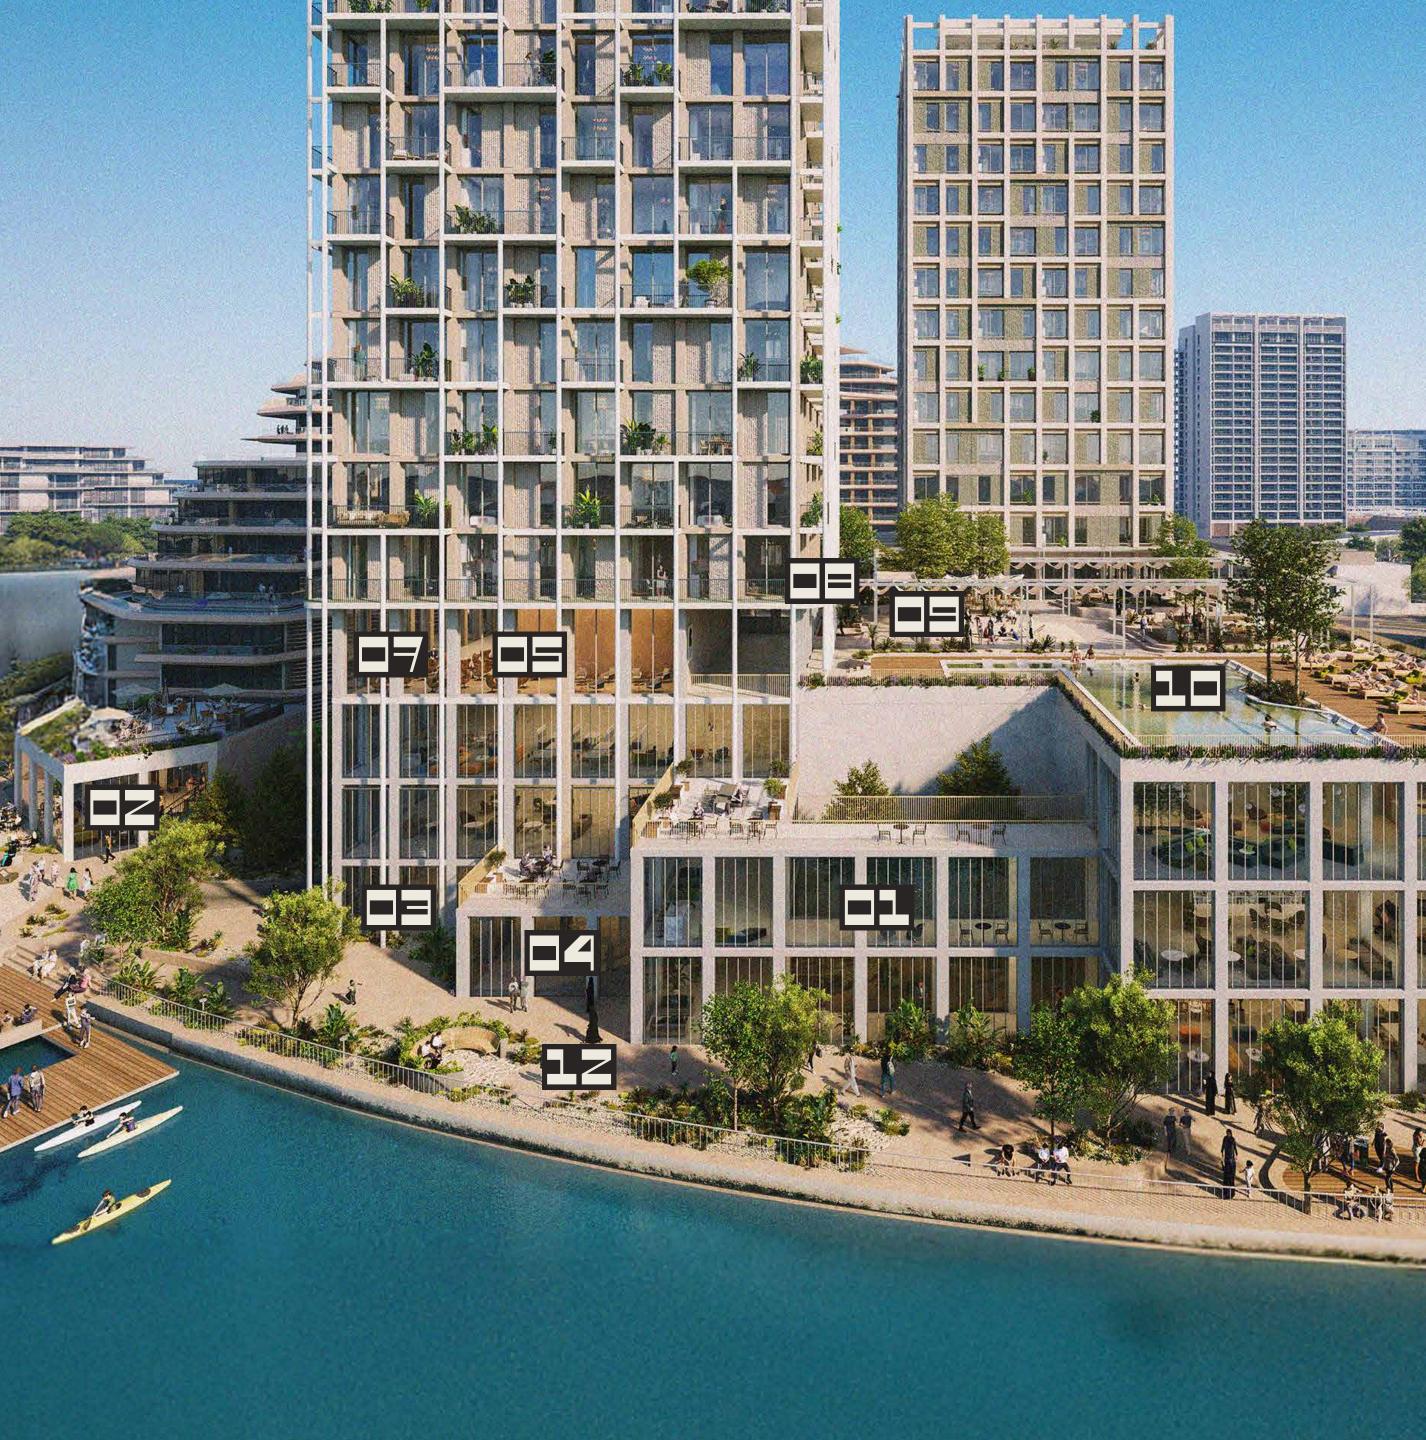

# COME ON IN.

- **FLEX WORKSPACE**
- **Z** RESTAURANT
- **DH** CAFÉ
- **4** CONCEPT STORE
- RESIDENTS' LOUNGE
- LIBRARY
- **7** HOSTING ROOM WITH CHEF'S KITCHEN
- FITNESS CENTRE
- INFRARED SAUNAS & COLD PLUNGE POOLS
- SWIMMING POOL & OUTDOOR LOUNGE
- **L** ROOFTOP
- **LZ** WATERFRONT PROMENADE & BBQ AREAS