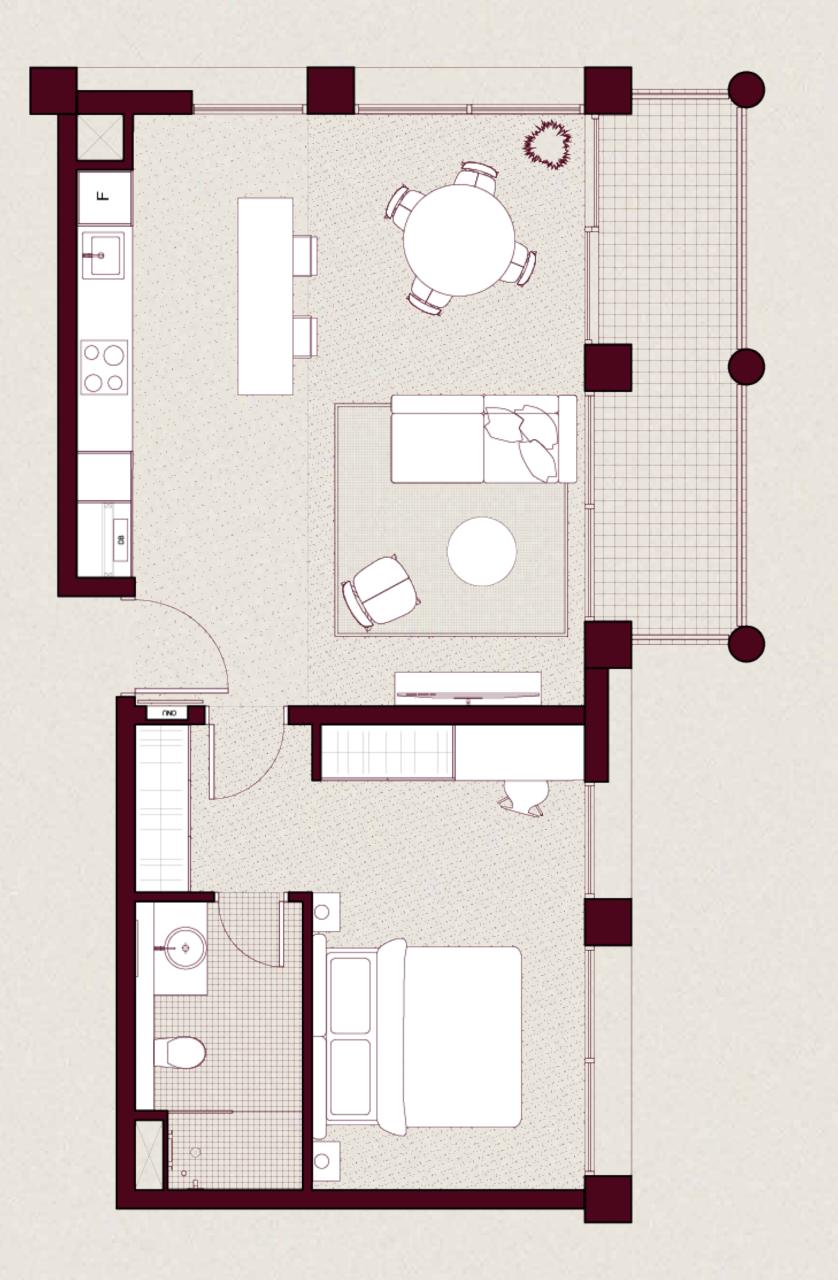

# ONE BEDROOM A

NUMBER OF UNITS INTERNAL SIZE BALCONY SIZE TOTAL SIZE

(34 UNITS) (647 SQ.FT.) (52-334 SQ.FT.) (699-981 SQ.FT.)

# ONE BEDROOM B

NUMBER OF UNITS INTERNAL SIZE BALCONY SIZE TOTAL SIZE

(17 UNITS) (662 SQ.FT.) (104-334 SQ.FT.) (766-996 SQ.FT.)