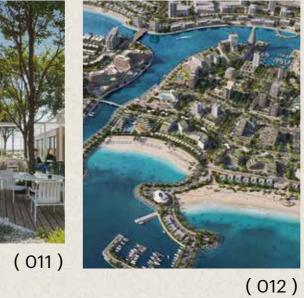

# WHERE IT'S AT

LOCATED ON MINA ISLAND, RAS AL KHAIMAH ( 45 MINUTES FROM DUBAI )

SHARIAH INTERNATIONAL AIRPORT 

Same -

(All images used are for illustrative purposes only and may not accurately represent the actual size, features, specifications, fittings, and furnishings. The developer reserves the right to make revisions or alterations as deemed necessary)